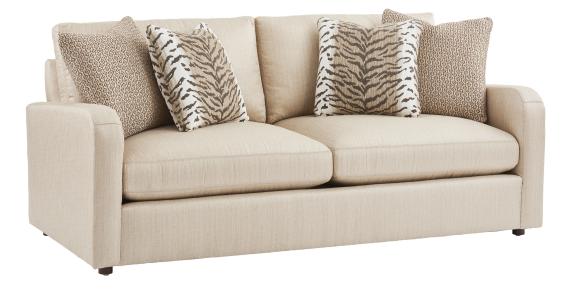

## GRANT APARTMENT SOFA 5253-31

| BRAND:             | Barclay Butera                                                                                                           |
|--------------------|--------------------------------------------------------------------------------------------------------------------------|
| COLLECTION:        | Barclay Butera Upholstery                                                                                                |
| DIMENSIONS:        | 75"W x 37.5"D x 33"H<br>Seat 16.5"H<br>Arm 23.5"H<br>Inside 65.5"W x 23"D                                                |
| STANDARD FEATURES: | Ultra Down Seat Cushions<br>Blend Down Back Cushions<br>(2) 20" Lux Down Throw Pillows<br>(2) 18" Lux Down Throw Pillows |
| FINISH:            | Not Applicable                                                                                                           |
| COM (54" Plain):   | 15 yds.                                                                                                                  |
| levington com      |                                                                                                                          |