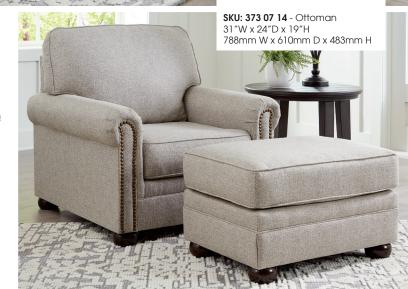

## Features:

- Frame constructions have been rigorously tested to simulate the home and transportation environments for improved durability
- Frame components are secured with combinations
- of glue, blocks, interlocking panels and staples
- Seats and back spring rails are cut from
- Mixed hardwood and engineered lumber
  All fabrics are pre-approved for wearability
- and durability against AHFA standards
- Non-Reversible Cushions are constructed of
- low melt fiber wrapped over high quality foam
- Features attached back cushions with welted
- detailing along with loose non-reversible seat cushions
- Upholstered in a multi-color Polyester upholstery fabric
- with subtle herringbone effect foradded dimension
- Decorative rolled arm design with nail head accents
- Platform foundation system resists sagging 3x better than spring system after 20,000 testing cycles by providing more even support
- Smooth platform foundation maintains tight, wrinkle-free look without dips or sags that can occur over time with sinuous spring foundations
   Features decorative bun feet
- Sleeper features easy to lift mechanism and
- Memory Foam mattress atop a supportive steel frame