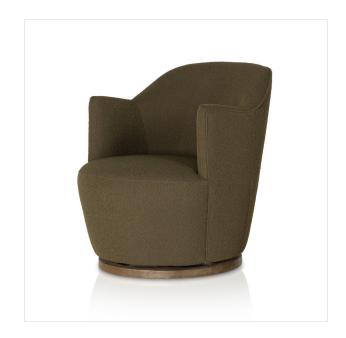

# Aurora Swivel Chair

FIQA Boucle Olive • 106102-036

## Overview

Intriguing while inviting. Drum-style seating is upholstered in a soothing and textural olive boucle. A swivel base of distressed natural parawood places a fresh spin on a feminine form. Easy to clean and made from fully recyclable materials, Fiqa fabrics are machine-washable, stain-resistant, water-repellent and antimicrobial.

#### **Overall Dimensions**

26.00"w x 31.50"d x 31.00"h

#### Colors

FIQA Boucle Olive, Distressed Natural

#### Materials

100% Polyester, Solid Parawood