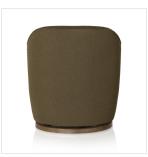

# Aurora Swivel Chair

FIQA Boucle Olive • 106102-036

## Overview

Intriguing while inviting. Drum-style seating is upholstered in a soothing and textural olive boucle. A swivel base of distressed natural parawood places a fresh spin on a feminine form. Easy to clean and made from fully recyclable materials, Fiqa fabrics are machine-washable, stain-resistant, water-repellent and antimicrobial.

#### **Overall Dimensions**

26.00"w x 31.50"d x 31.00"h

#### Colors

FIQA Boucle Olive, Distressed Natural

#### Materials

100% Polyester, Solid Parawood