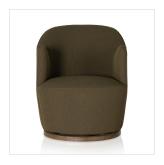

# Aurora Swivel Chair

FIQA Boucle Olive • 106102-036

## Overview

Intriguing while inviting. Drum-style seating is upholstered in a soothing and textural olive boucle. A swivel base of distressed natural parawood places a fresh spin on a feminine form. Easy to clean and made from fully recyclable materials, Fiqa fabrics are machine-washable, stain-resistant, water-repellent and antimicrobial.

#### **Overall Dimensions**

26.00"w x 31.50"d x 31.00"h

#### Colors

FIQA Boucle Olive, Distressed Natural

#### Materials

100% Polyester, Solid Parawood