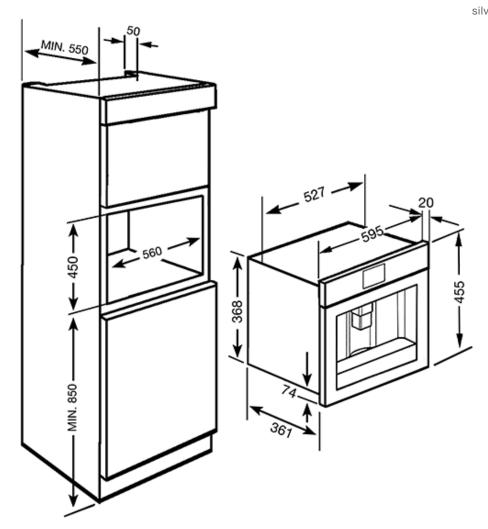

## Frothing nozzle for cappuccino

Adjustable coffee dispenser (for tall or short cup)

Drip tray

2 lights

Telescopic guides

Capacity of water tank: 60 oz

Capacity of coffee bean container: 7 3/4"

Pump pressure: 217 psi