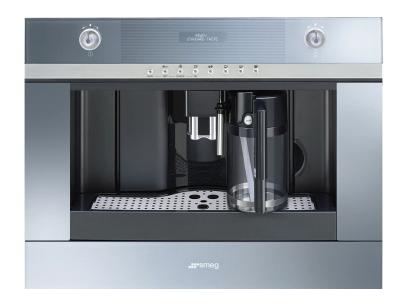

### linea

60 Cm (Approx. 24"), Fully-Automatic Coffee Machine With Milk Frother Supersilver glass

EAN13: 8017709257583

Linea Design

Supersilver glass

Multilanguage LCD display

Coffee function: regular or double coffee (1 or 2 cups at the same time)

Automatic cappuccino maker with separate tank for milk

Hot water function for tea or other hot drinks

Coffee intensity adjustable (5 levels): Extra-light, light, medium, strong, extra-strong

Coffee length adjustable (3 levels): Espresso (short), espresso, medium, long

Adjustable coffee temperature (3 levels)

Adjustable coffee grinder

Programmable automatic switch-on

Automatic energy saving stand-by

Programmable multi-language display

Coffee beans container

Separate container for ground coffee

Removable water tank

Removable container for coffee grounds

## Frothing nozzle for cappuccino

Adjustable coffee dispenser (for tall or short cup)

Drip tray

2 lights

Telescopic guides

Capacity of water tank: 60 oz

Capacity of coffee bean container: 7 3/4"

Pump pressure: 217 psi