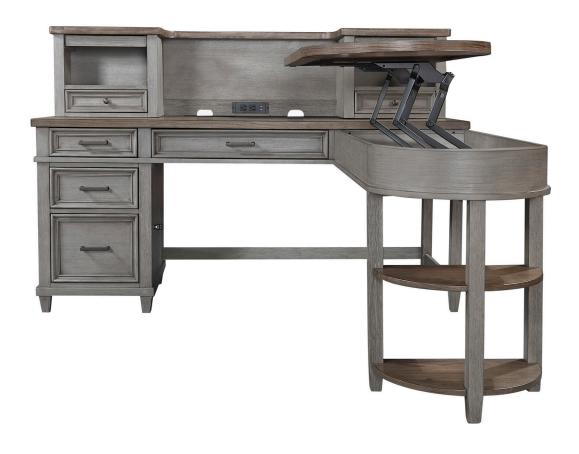

## PEDESTAL DESK AND RETURN

Caraway Collection

## + FEATURES & BENEFITS

**Drop Front Keyboard Drawer**: Keep your desk workspace clean and organized with a convenient pullout keyboard drawer. You have the choice to use for a keyboard or storage.

 $\textbf{Locking File Drawers} : Keeping \ your \ important \ documents \ under \ lock \ and \ key!$ 