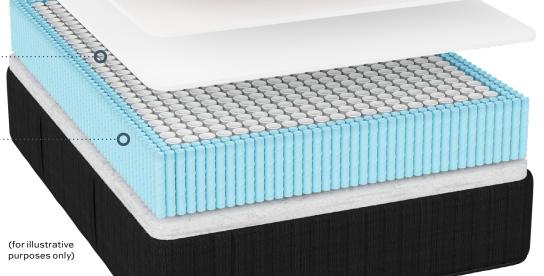

## **ENGLANDER**<sup>°</sup>

Better Sleep by Design.

E-Cool Cover Premium blend of high-quality fabrics that are cool-to-the-touch properties.

**100% Natural Copper Talalay Latex** Elevated pressure relief and contouring comfort infused with the benefits of copper.

High-Density Foams O Experience lasting comfort and plushness with our high-density foam layers.

### 

Provides reduced motion transfer and are preloaded on the edge to provide enhanced edge support.

## Englander Edge® Technology

Our unique steel coil perimeter system eliminates that roll-off feeling and provides a consistent sleep service across the entire mattress.