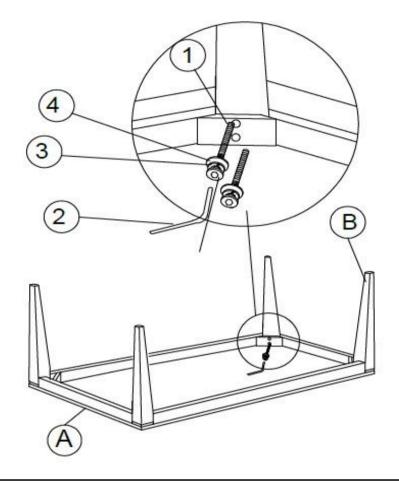

## **PARTS IDENTIFICATION**

A TOP

1PC

B LEG

(M8 - BLK)

4PCS

### **HARDWARE IDENTIFICATION**

| 1 | BOLT<br>(JCBB M8 X 70mm)   | 8PCS |
|---|----------------------------|------|
| 2 | ALLEN WRENCH<br>(M5 - BLK) | 1PC  |
| 3 | LOCK WASHER<br>(M8 - BLK)  | 8PCS |
| 4 | FLAT WASHER                | 8PCS |

# ASSEMBLY INSTRUCTIONS STEP 1