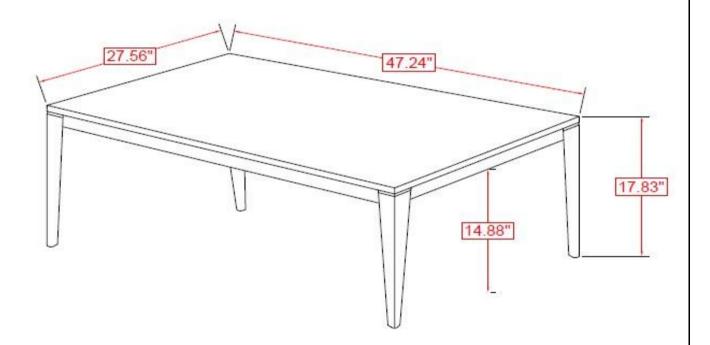

prior to start of assembly.
- 3. Please follow attached instructions in the same sequence as numbered to assure fast & easy assembly.



#### **WARNING!**

- 1. Don't attempt to repair or modify parts that are broken or defective. Please contact the store immediately.
- 2. This product is for home use only and not intended for commercial establishments.



ASSEMBLY TIME

15 MINUTES

## **PARTS IDENTIFICATION**

A TOP



1PC

B LEG

(M8 - BLK)



4PCS

### **HARDWARE IDENTIFICATION**

| 1 | BOLT<br>(JCBB M8 X 70mm)   | 8PCS |
|---|----------------------------|------|
| 2 | ALLEN WRENCH<br>(M5 - BLK) | 1PC  |
| 3 | LOCK WASHER<br>(M8 - BLK)  | 8PCS |
| 4 | FLAT WASHER                | 8PCS |

## ITEM:**753518**



# ASSEMBLY INSTRUCTIONS STEP 1



# STEP 2 COMPLETE





# ITEM:**753518**





Note: Dimension tolerance ±5%