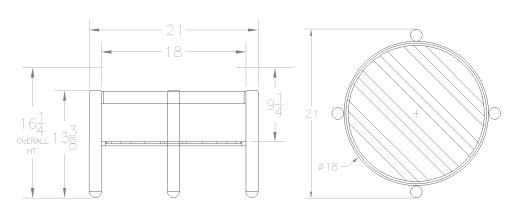

Item Number:

#67220-0

Cushion:

#220

Material:

Wrought Aluminum

Dimensions:

W21" D21" H15.25"