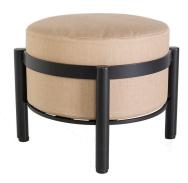

Item Number:

#67220-0

Cushion:

#220

Material:

Wrought Aluminum

Dimensions:

W21" D21" H15.25"

Weight:

17 lbs.

Warranty:

Limited 20 Year Structural (frame)

(Retail)

Limited 5 Year Finish Limited 2 Year Cushion

Limited 2 year Component Parts

Features:

-Super-Polyester Powder Coating

-UV Resistant

-DuPont Delrin Glides (COM1248)

COM Yardage:

1 yard

\*Based on 54" wide plain fabric w/ no repeat railroad, or centering. Contact sales@owlee.com for custom fabric quote.