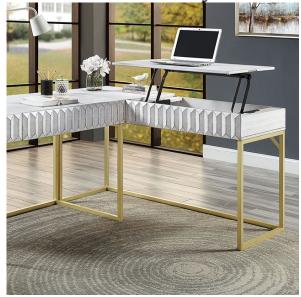

## **FREIBURG**

CORNER DESK | CM-DK406WH

## **DETAILS:**

A wooden frame and metal base harmoniously blend to fit your space. The matte gold finish, with its simple shape and dainty silhouette is in striking contrast with the darker tones of the frame. Front panels are adorned with patterns that conceal the drawer, which open smoothly on ball-bearing glides. To further expand the piece, the right side desk has a lift-top mechanism that allows any health-conscious worker at home unparalleled productivity.

Transitional Antique White
Steel, Solid Wood, Wood Veneer, Two-tone
Others Lift-top Design

Gold Steel Frame Textured Front Panels
USB Port and Power Concealed Drawer

Full-extension Ball Bearing Glides

PRINT CLOSE