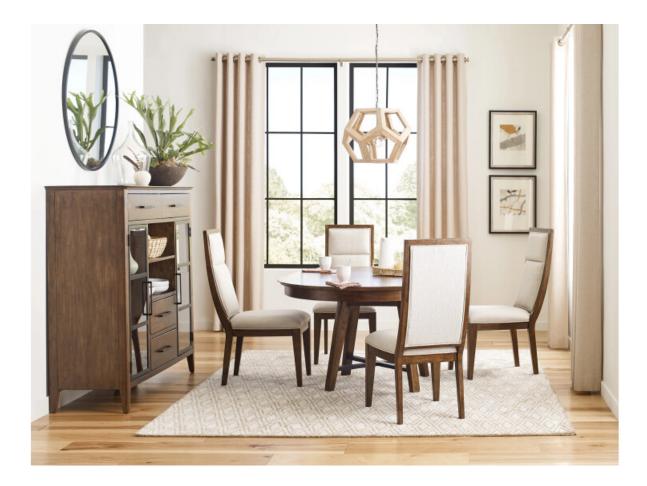

## ABODE COLLECTION

ITEM # 269-636

A great dining room collection requires a great dining chair. The Doyle is just such an item for the Abode furniture collection dining room. Made with solid Alder and upholstered in a pleasing neutral performance fabric, the lines of the Doyle dining chair are what really make it special.