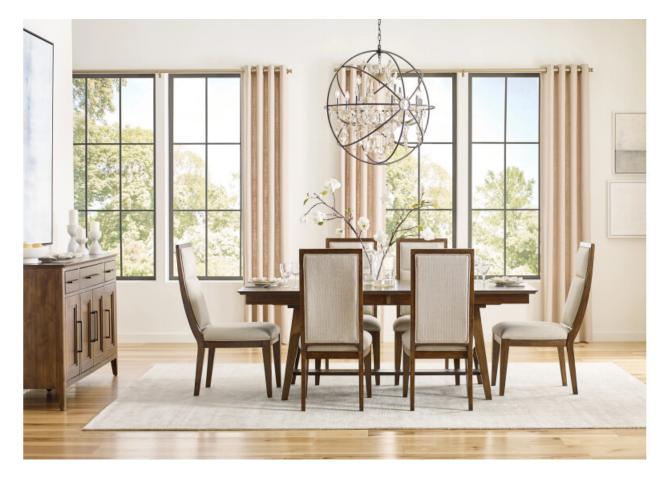

## ABODE COLLECTION

ITEM # 269-636

A great dining room collection requires a great dining chair. The Doyle is just such an item for the Abode furniture collection dining room. Made with solid Alder and upholstered in a pleasing neutral performance fabric, the lines of the Doyle dining chair are what really make it special.