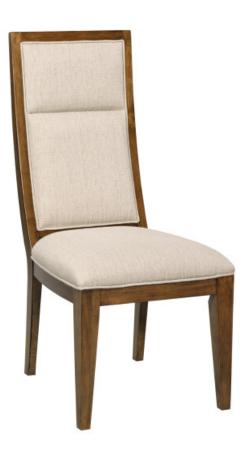

## DOYLE UPHOLSTERED SIDE CHAIR

## ABODE COLLECTION

ITEM # 269-636

A great dining room collection requires a great dining chair. The Doyle is just such an item for the Abode furniture collection dining room. Made with solid Alder and upholstered in a pleasing neutral performance fabric, the lines of the Doyle dining chair are what really make it special.