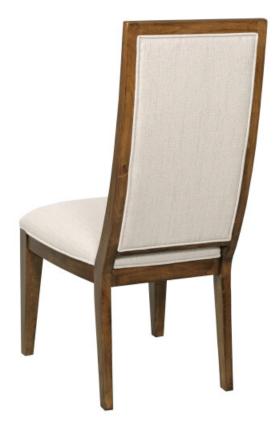

## DOYLE UPHOLSTERED SIDE CHAIR

## ABODE COLLECTION

ITEM # 269-636

A great dining room collection requires a great dining chair. The Doyle is just such an item for the Abode furniture collection dining room. Made with solid Alder and upholstered in a pleasing neutral performance fabric, the lines of the Doyle dining chair are what really make it special.