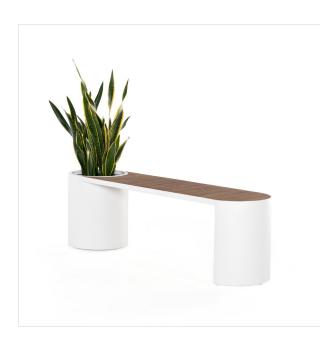

## Kylen Outdoor Bench W/ Planter

White Aluminum • 224765-001

## Overview

Great style with a utilitarian twist. A clean bench of whitefinished aluminum and FSC®-certified teak features a built-in planter, cleverly sized for everything from succulents and herbs to favorite flowers or small trees. Planter measurements: 15"W x 15"D x 18"H. Cover or store inside during inclement weather.

## Details

**Overall Dimensions** 60.00"w x 15.00"d x 18.25"h

**Colors** White Aluminum, Natural Teak-FSC

Materials Aluminum, Solid FSC®-Certified Teak

Weight 32.63 lb

**Volume** 14.23 cu ft