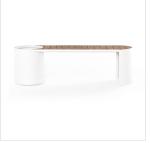

## Kylen Outdoor Bench W/ Planter

White Aluminum • 224765-001

## Overview

Great style with a utilitarian twist. A clean bench of whitefinished aluminum and FSC®-certified teak features a built-in planter, cleverly sized for everything from succulents and herbs to favorite flowers or small trees. Planter measurements: 15"W x 15"D x 18"H. Cover or store inside during inclement weather.

## Details

**Overall Dimensions** 60.00"w x 15.00"d x 18.25"h

**Colors** White Aluminum, Natural Teak-FSC

Materials Aluminum, Solid FSC®-Certified Teak

Weight 32.63 lb

**Volume** 14.23 cu ft