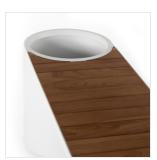

## Kylen Outdoor Bench W/ Planter

White Aluminum • 224765-001

## Overview

Great style with a utilitarian twist. A clean bench of whitefinished aluminum and FSC®-certified teak features a built-in planter, cleverly sized for everything from succulents and herbs to favorite flowers or small trees. Planter measurements: 15"W x 15"D x 18"H. Cover or store inside during inclement weather.