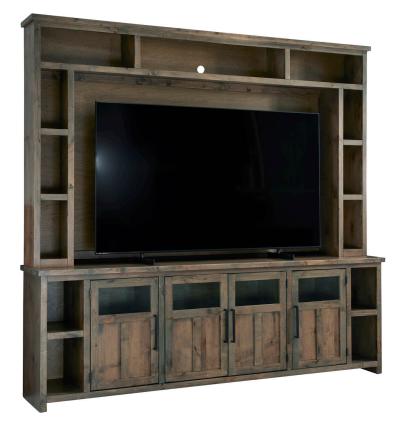

## 98" CONSOLE & HUTCH

Finnegan Collection

\*\* For certain components, aspenhome uses certain construction materials when needed such as engineered wood to increase ease of use, safety, and value.

|                        |                        |             | <b>Product Dims (in)</b> |    |    | Carton Dims (in) |    |    |       |     |
|------------------------|------------------------|-------------|--------------------------|----|----|------------------|----|----|-------|-----|
| Sku                    | Desc                   | Finish      | W                        | н  | D  | W                | Н  | D  | Cubes | LBS |
| DTT1270-SBR            | 98" Console w/ 4 Doors | Sandy Brown | 98                       | 33 | 18 | 100              | 35 | 20 | 39    | 170 |
| DTT1270H-SBR           | 98" Hutch              | Sandy Brown | 98                       | 60 | 11 | 100              | 63 | 13 | 47    | 127 |
| 98" Console & Hutch    |                        | 98          | 93                       | 18 |    |                  |    | 86 | 297   |     |
| MTT1270-WHI            | 98" Console w/ 4 Doors | White       | 98                       | 33 | 18 | 100              | 35 | 20 | 39    | 170 |
| MTT1270H-WHI 98" Hutch |                        | White       | 98                       | 60 | 11 | 100              | 63 | 13 | 47    | 127 |
| 98" Console & Hutch    |                        |             | 98                       | 93 | 18 |                  |    |    | 86    | 297 |

## + FEATURES & BENEFITS

Designed, Assembled, & Finished with American Pride in Phoenix, Arizona, using Domestic and Imported Materials.

**Dado construction:** The products frame is built using dado construction techniques that increase the durability and longevity of the product.

Cord Management: Engineered to allow cords to pass through the furniture to an outlet.