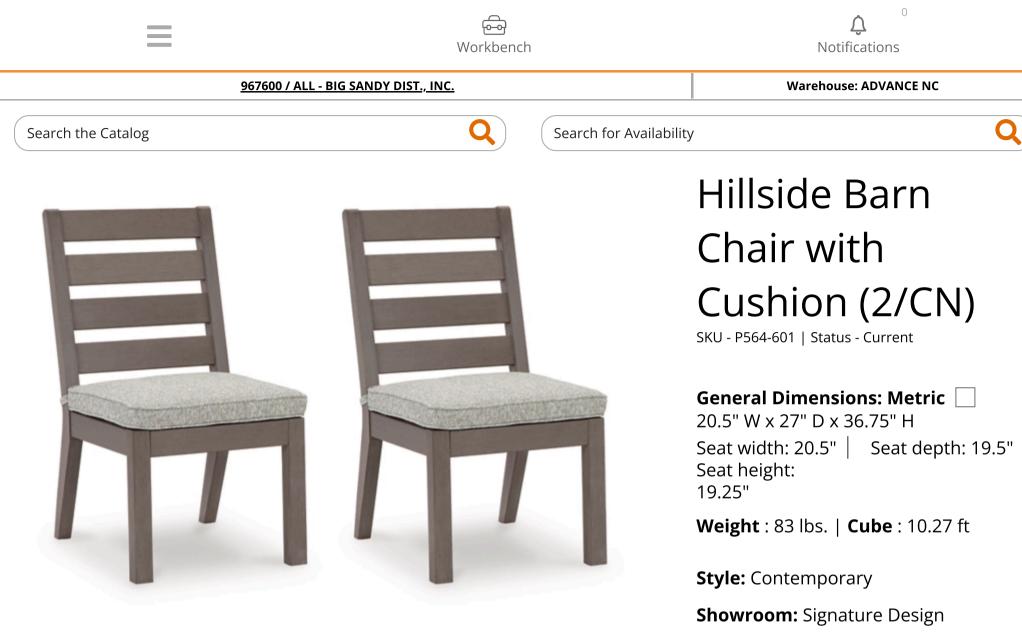

**Division:** Signature Outdoor

Color: Gray/Brown

52 Available to Ship by : Jan 8, 2025

## **PRODUCT DESCRIPTION**

This armless dining chair is a stylish outdoor piece with staying power. Built for longevity with Weatherwood, an engineered resin polymer with the appearance of wood, it indulges you in contemporary design without sacrificing durability. Stunning form and can't-miss function—with this chair, endless days in the shade await.

• Set of 2

- Weatherwood, an engineered resin polymer, is designed to offer a long-lasting alternative to wood
- Heavyweight material is colored throughout, UV resistant and ideal for high-wind areas
- Can be cleaned with mild soap and water
- Solution-dyed high-performance fabric
- Nuvella+<sup>™</sup> is an outdoor fabric that can be cleaned and offers enhanced UV resistance
- Clean fabric with mild soap and water, let air dry; for stubborn stains, use a solution of 4 oz. bleach to 28 oz. water
- Stainless steel hardware

- Designed to withstand the harsh elements of the outdoors
- Assembly required

## □ General Dimensions: Metric

20.5" W x 27" D x 36.75" H

| Inches                                                      | : 20.5" W x 27" D x<br>36.75" H | Carton:<br>Inches             | : 41.5" W x 23.75" D x 18"                | Unit of<br>Measure: | CN |
|-------------------------------------------------------------|---------------------------------|-------------------------------|-------------------------------------------|---------------------|----|
| More Dimensions:<br>Seat width<br>Seat depth<br>Seat height | : 20.5"<br>: 19.5"<br>: 19.25"  | Express<br>Shipped:<br>Inches | H<br>: 41.5" W x 23.75" D x 18"<br>H      | Qty Per<br>Carton:  | 2  |
|                                                             |                                 | Weight<br>Cubes<br>UPC        | : 83 lbs.<br>: 10.27 ft<br>: 024052856569 |                     |    |

Weight : 83 lbs. | Cube : 10.27 ft

| Get To Know Us                                            |  |  |
|-----------------------------------------------------------|--|--|
| Customer Care                                             |  |  |
| Get Inspired                                              |  |  |
| Copyright © 2025 Ashley Furniture Industries, LLC         |  |  |
| Website Information                                       |  |  |
| <u>Privacy</u>   <u>Legal Notices and Terms of Use</u>    |  |  |
| Need Technical Support<br><u>Click here to Contact Us</u> |  |  |