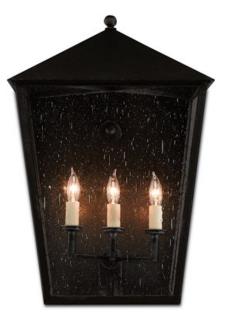

## Bening Large Outdoor Wall Sconce

Overall: 22.25"h x 15"w x 17"d

Finish: Midnight

Materials: Wrought Iron/Seeded Glass

Availability: as of 9/15/2021 8:51:48 PM

Item Weight: 21 lb

Number of Lights: 3

Suggested Bulb: CA Flame Tip

Socket Type: E12

Watts per Socket / Item: 60/180

The Bening Large Outdoor Wall Sconce in our Twelfth Street collection of outdoor lighting features a high-performance, weather-resistant Trilux finish that is fade resistant, crack resistant and rust resistant. We guarantee the finishes applied to our Twelfth Street pieces for five years. The metal on this black sconce in a midnight finish surrounds seeded-glass panes. We also offer this design in medium and small sconces, and as hanging lanterns and post lights.