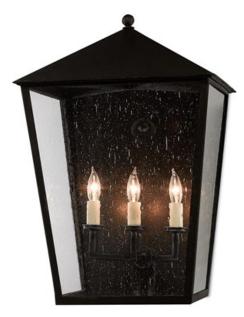

## Bening Large Outdoor Wall Sconce

Overall: 22.25"h x 15"w x 17"d

Finish: Midnight

Materials: Wrought Iron/Seeded Glass

Availability: as of 9/15/2021 8:51:48 PM

Item Weight: 21 lb

Number of Lights: 3

Suggested Bulb: CA Flame Tip

Socket Type: E12

Watts per Socket / Item: 60/180

The Bening Large Outdoor Wall Sconce in our Twelfth Street collection of outdoor lighting features a high-performance, weather-resistant Trilux finish that is fade resistant, crack resistant and rust resistant. We guarantee the finishes applied to our Twelfth Street pieces for five years. The metal on this black sconce in a midnight finish surrounds seeded-glass panes. We also offer this design in medium and small sconces, and as hanging lanterns and post lights.