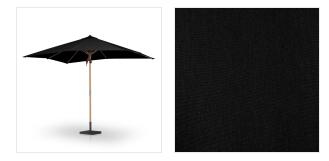

# Baska Outdoor Rectangular Umbrella

Arashi Black • 242880-003

#### Overview

Inspired by the packable nature of 1800s campaign-style pieces, this outdoor umbrella features a teak pole and black canopy operated by a pulley system. Leather detailing and a woven rope cord offer subtle yet sophisticated finishes. Base sold separately. Cover or store indoors during inclement weather and when not in use.

#### Colors

Arashi Black, Fine Sanded Teak, Sienna Brown Leather

#### Materials

100% Acrylic, Solid FSC®-Certified Teak, Top Grain Leather