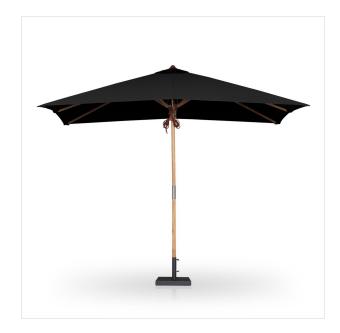

# Baska Outdoor Rectangular Umbrella

Arashi Black • 242880-003

#### Overview

Inspired by the packable nature of 1800s campaign-style pieces, this outdoor umbrella features a teak pole and black canopy operated by a pulley system. Leather detailing and a woven rope cord offer subtle yet sophisticated finishes. Base sold separately. Cover or store indoors during inclement weather and when not in use.

## **Overall Dimensions**

118.00"w x 86.50"d x 110.25"h

#### Colors

Arashi Black, Fine Sanded Teak, Sienna Brown Leather

#### Materials

100% Acrylic, Solid FSC®-Certified Teak, Top Grain Leather