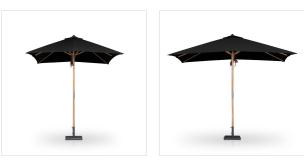

# Baska Outdoor Rectangular Umbrella

Arashi Black • 242880-003

#### Overview

Inspired by the packable nature of 1800s campaign-style pieces, this outdoor umbrella features a teak pole and black canopy operated by a pulley system. Leather detailing and a woven rope cord offer subtle yet sophisticated finishes. Base sold separately. Cover or store indoors during inclement weather and when not in use.

#### Colors

Arashi Black, Fine Sanded Teak, Sienna Brown Leather