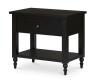

#### **OVERVIEW**

The Katherine nightstand features generous dimensions that offer ample drawer and open storage. Crafted from high-quality Acacia wood and complemented with Acacia Veneer, this piece promises lasting beauty with a statement of refined taste punctuated by the timeless elegance of the classic brass handle.

- MDF with Acacia veneer on top, sides, shelf panel, drawer front & Acacia drawer sides, leg, frame
- Matt black finish with a finished back
- Brass handle
- Soft closing metal side mounted glides
- Some assembly required