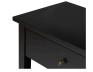

# **Katherine Nightstand Black**

#### **OVERVIEW**

The Katherine nightstand features generous dimensions that offer ample drawer and open storage. Crafted from high-quality Acacia wood and complemented with Acacia Veneer, this piece promises lasting beauty with a statement of refined taste punctuated by the timeless elegance of the classic brass handle.

- MDF with Acacia veneer on top, sides, shelf panel, drawer front & Acacia drawer sides, leg, frame
- Matt black finish with a finished back
- Brass handle
- Soft closing metal side mounted glides
- Some assembly required