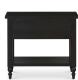

# **Katherine Nightstand Black**

#### **OVERVIEW**

The Katherine nightstand features generous dimensions that offer ample drawer and open storage. Crafted from high-quality Acacia wood and complemented with Acacia Veneer, this piece promises lasting beauty with a statement of refined taste punctuated by the timeless elegance of the classic brass handle.

- MDF with Acacia veneer on top, sides, shelf panel, drawer front & Acacia drawer sides, leg, frame
- Matt black finish with a finished back
- Brass handle
- Soft closing metal side mounted glides
- Some assembly required