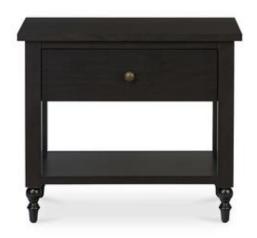

# **Katherine Nightstand Black**

#### **OVERVIEW**

The Katherine nightstand features generous dimensions that offer ample drawer and open storage. Crafted from high-quality Acacia wood and complemented with Acacia Veneer, this piece promises lasting beauty with a statement of refined taste punctuated by the timeless elegance of the classic brass handle.

- MDF with Acacia veneer on top, sides, shelf panel, drawer front & Acacia drawer sides, leg, frame
- Matt black finish with a finished back
- Brass handle
- Soft closing metal side mounted glides
- Some assembly required

## **SPECIFICATIONS**

ITEM CODE JU-1009-02

COLLECTION Katherine

MDF with Acacia Veneer on Top,
Sides, Shelf Panel, Drawer Front,
Acacia Drawer Sides, Leg, Frame,

Brass Handle

STYLE Contemporary

GENERAL DIMENSIONS 30.0" W X 18.0" D X 26.0" H