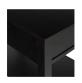

# **Katherine Nightstand Black**

#### **OVERVIEW**

The Katherine nightstand features generous dimensions that offer ample drawer and open storage. Crafted from high-quality Acacia wood and complemented with Acacia Veneer, this piece promises lasting beauty with a statement of refined taste punctuated by the timeless elegance of the classic brass handle.

- MDF with Acacia veneer on top, sides, shelf panel, drawer front & Acacia drawer sides, leg, frame
- Matt black finish with a finished back
- Brass handle
- Soft closing metal side mounted glides
- Some assembly required