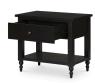

# **Katherine Nightstand Black**

#### **OVERVIEW**

The Katherine nightstand features generous dimensions that offer ample drawer and open storage. Crafted from high-quality Acacia wood and complemented with Acacia Veneer, this piece promises lasting beauty with a statement of refined taste punctuated by the timeless elegance of the classic brass handle.

- MDF with Acacia veneer on top, sides, shelf panel, drawer front & Acacia drawer sides, leg, frame
- Matt black finish with a finished back
- Brass handle
- Soft closing metal side mounted glides
- Some assembly required