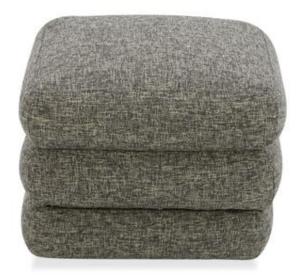

# **OVERVIEW**

Influenced by the playful forms of the 1970s, the Lowtide stool showcases a layered appearance that promotes comfort. Its vintage influence and understated elegance are enhanced by the use of textured fabric. On its own or combined as a modular sectional, this piece adds visual interest while allowing for creative arrangement possibilities.

## **SPECIFICATIONS**

ITEM CODE KQ-1034-37

SWATCH CODE SWKQ-STONETWEED

COLLECTION Lowtide

PRODUCT MATERIALS

Upholstery: 100% Polyester, Solid wood and Plywood frame, Foam seat

STYLE Contemporary

GENERAL DIMENSIONS 21.65" W X 21.65" D X 15.35" H