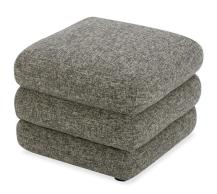

# **OVERVIEW**

Influenced by the playful forms of the 1970s, the Lowtide stool showcases a layered appearance that promotes comfort. Its vintage influence and understated elegance are enhanced by the use of textured fabric. On its own or combined as a modular sectional, this piece adds visual interest while allowing for creative arrangement possibilities.

## **SPECIFICATIONS**

ITEM CODE KQ-1034-37

SWATCH CODE SWKQ-STONETWEED

COLLECTION Lowtide

PRODUCT MATERIALS

Upholstery: 100% Polyester, Solid wood and Plywood frame, Foam seat

STYLE Contemporary

GENERAL DIMENSIONS 21.65" W X 21.65" D X 15.35" H