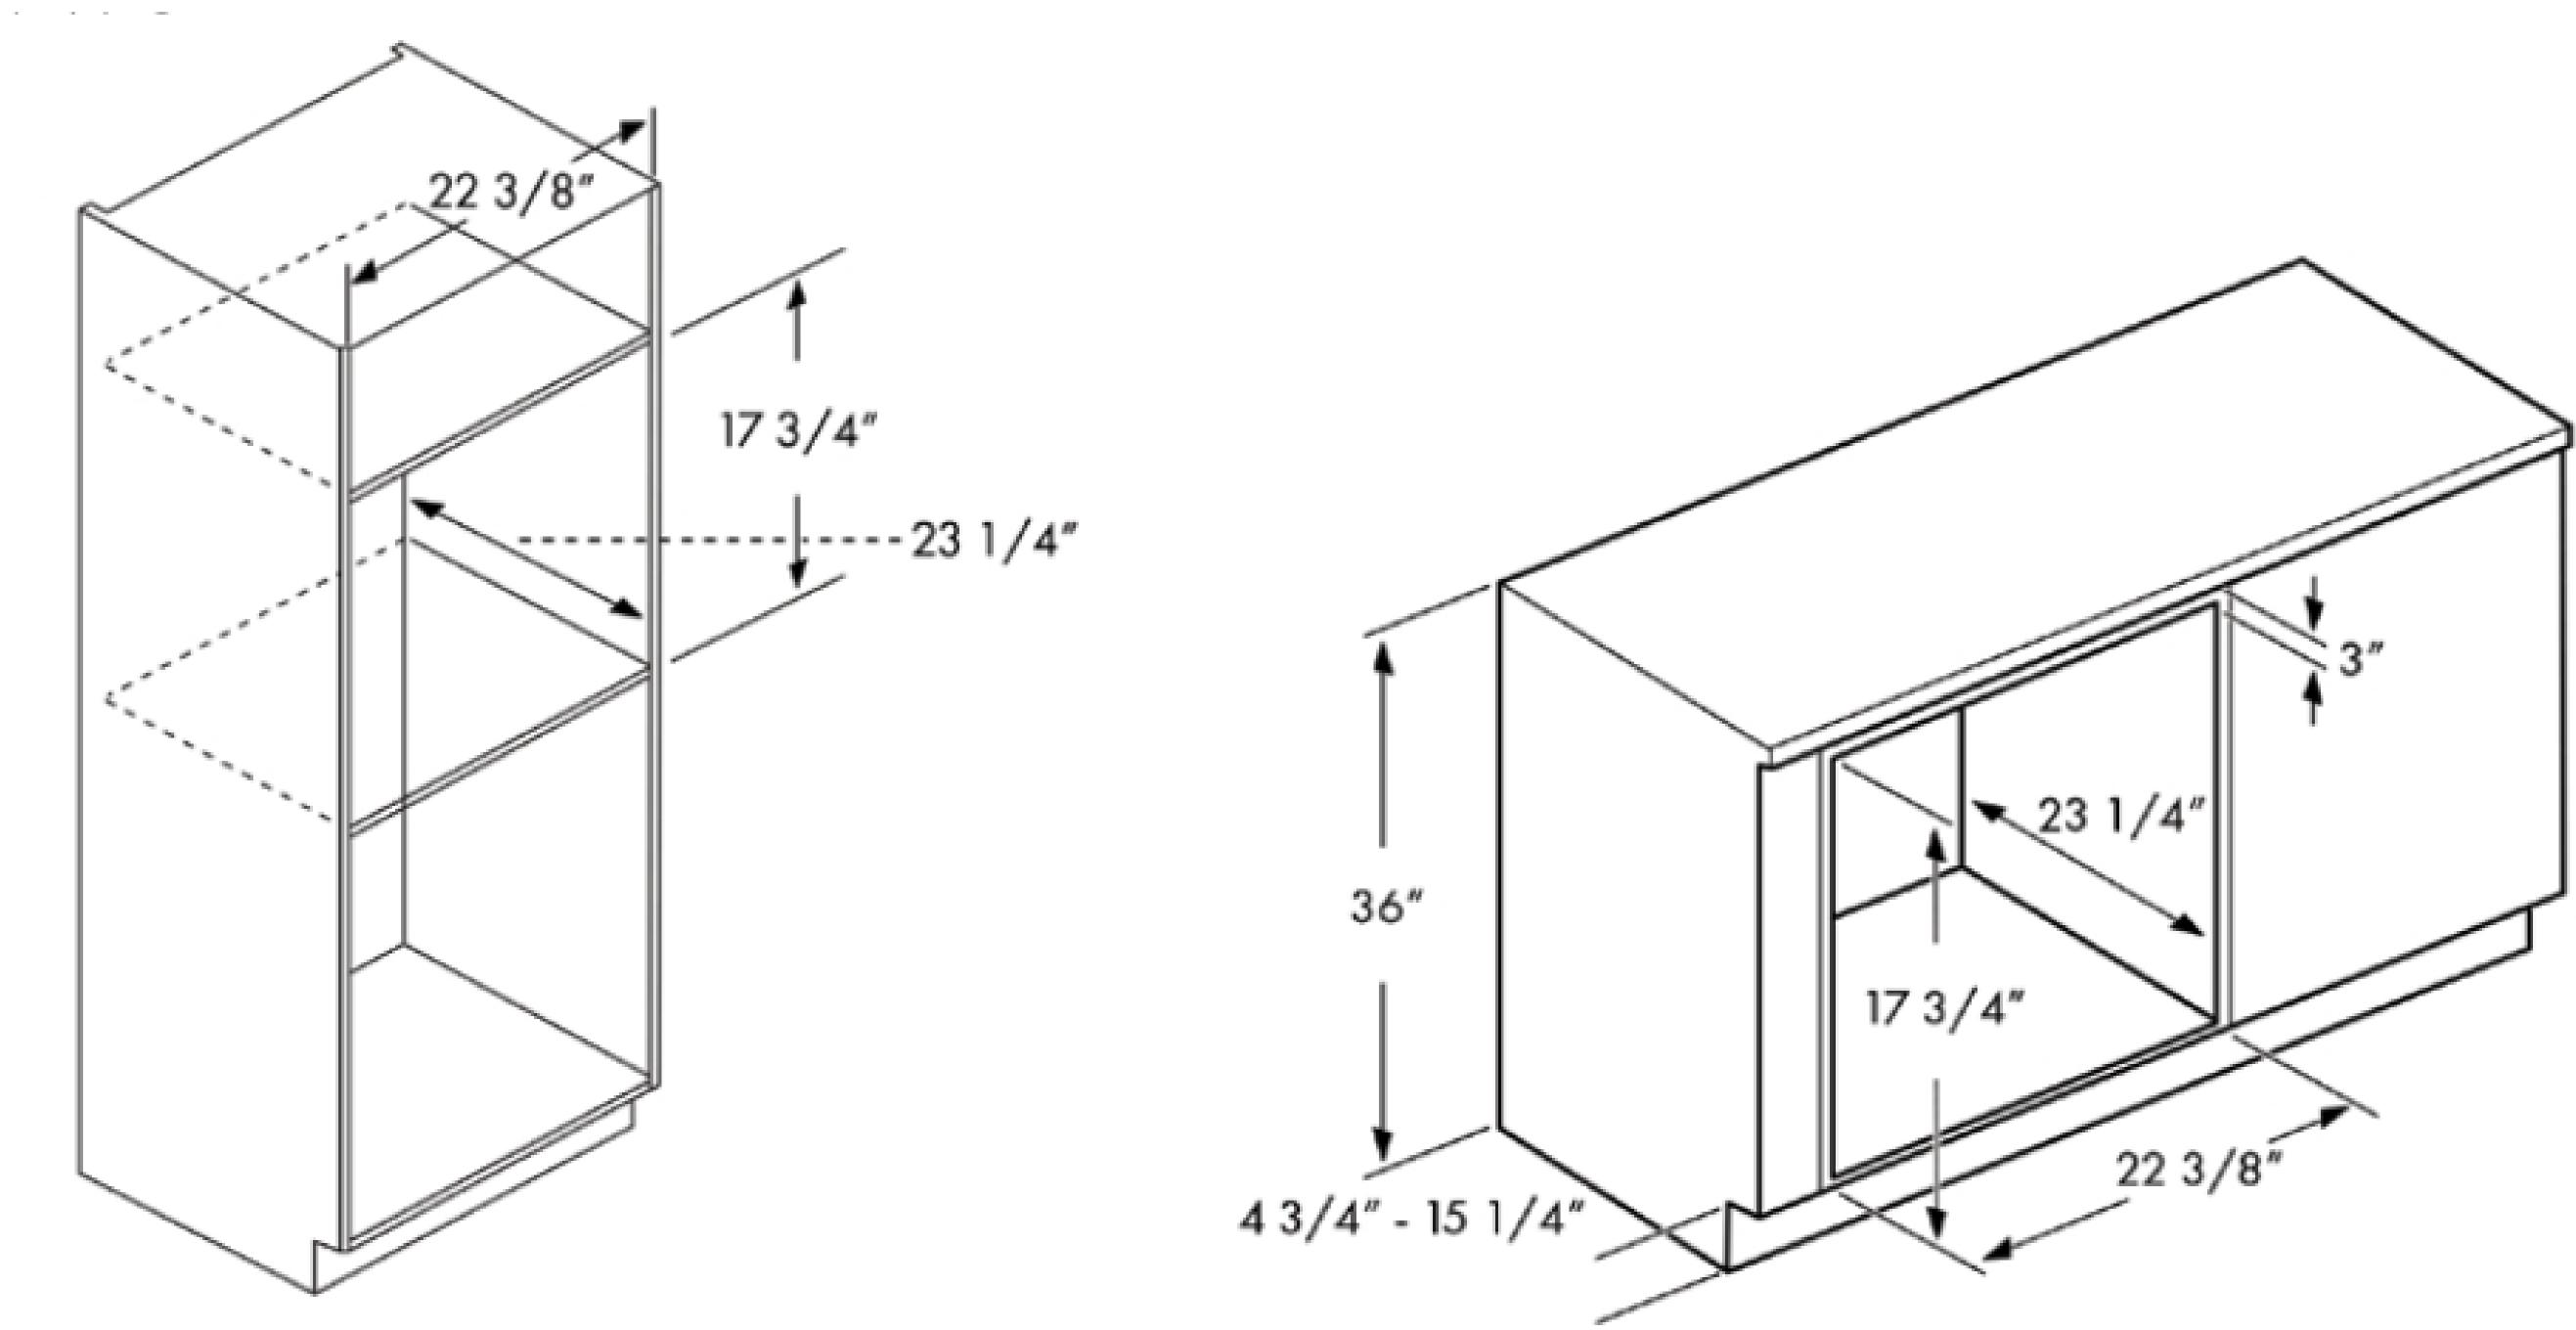

#### **DIMENSIONS & WEIGHT**

| Cut-Out Width  | 23 3/8 in. |
|----------------|------------|
| Cut- Depth     | 23 1/4 in. |
| Cut-Out Height | 17 3/4 in. |