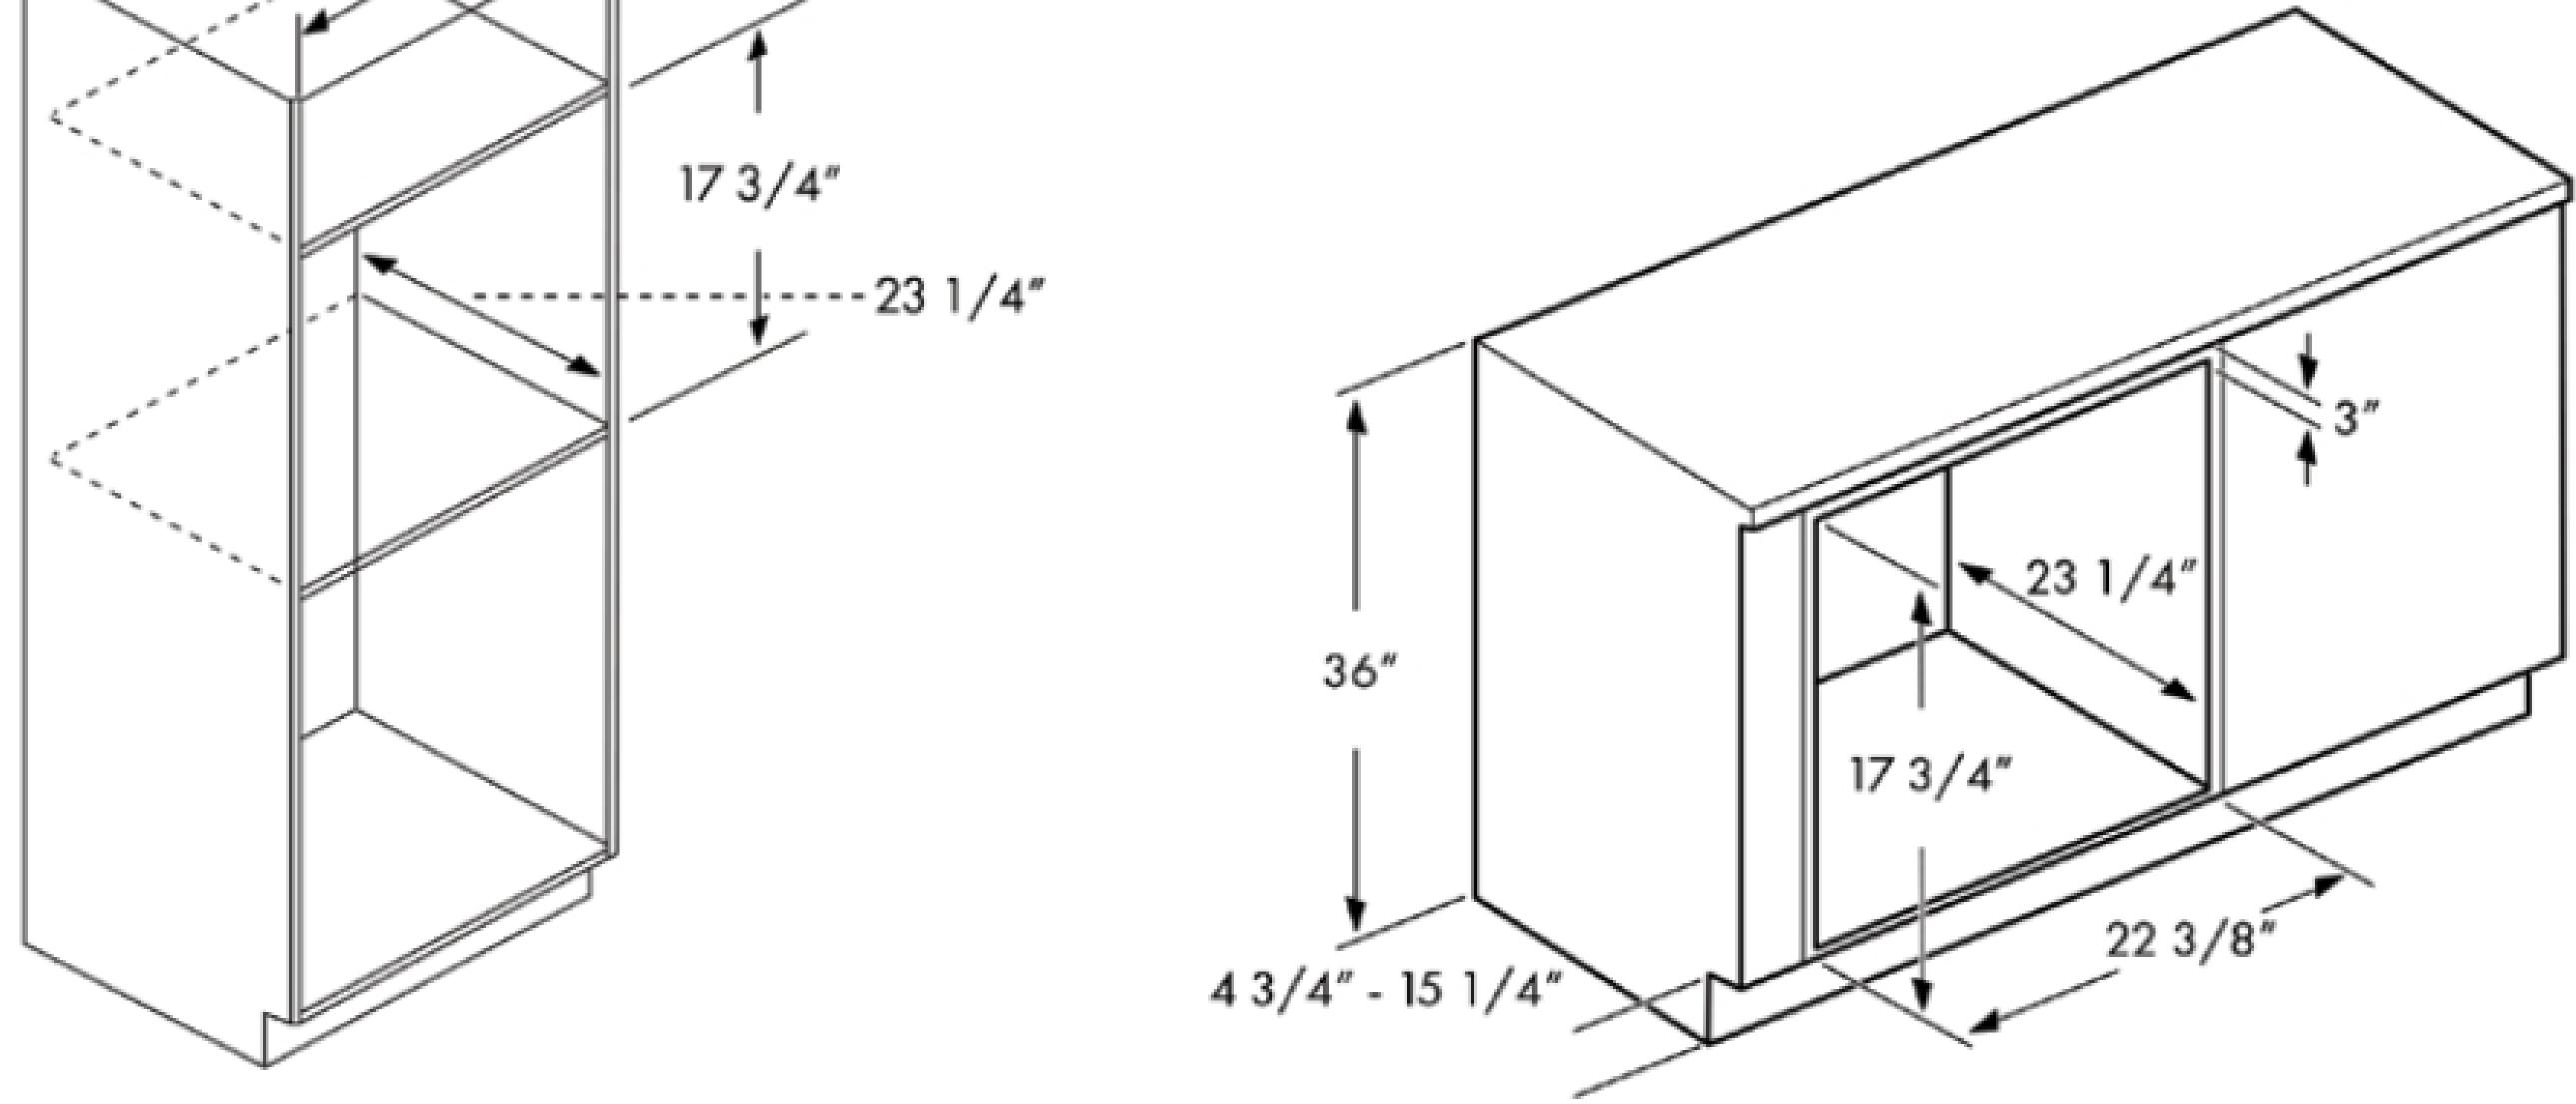

#### **DIMENSIONS & WEIGHT**

| Cut-Out Width  | 23 3/8 in. |
|----------------|------------|
| Cut- Depth     | 23 1/4 in. |
| Cut-Out Height | 17 3/4 in. |