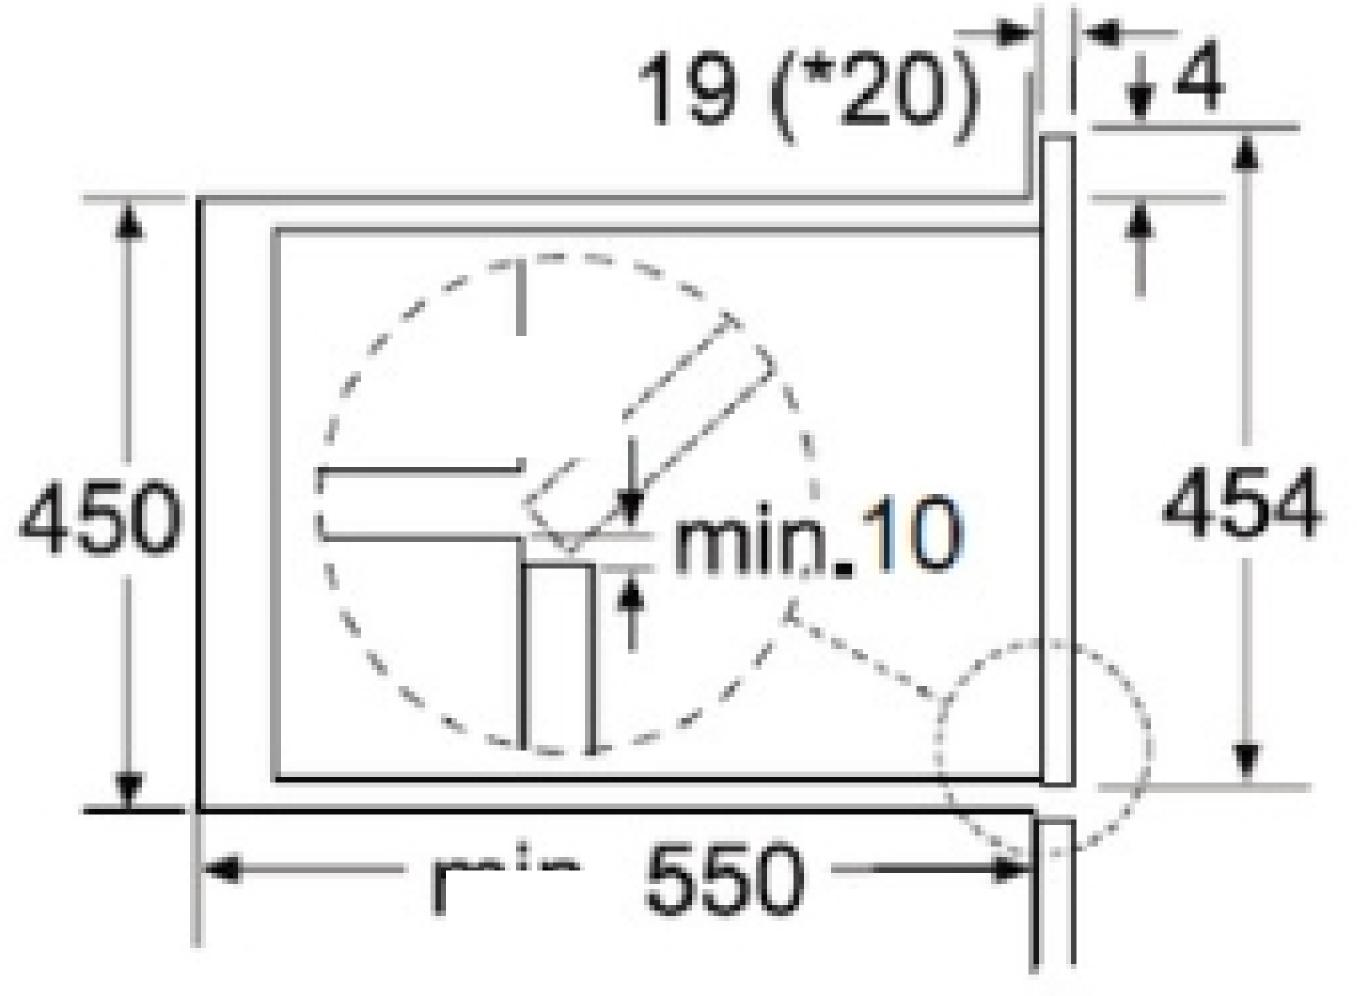

# \* 20 mm for metal fascias

#### **DIMENSIONS & WEIGHT**

| Cut-Out Width  | 23 3/8 in. |
|----------------|------------|
| Cut- Depth     | 23 1/4 in. |
| Cut-Out Height | 17 3/4 in. |