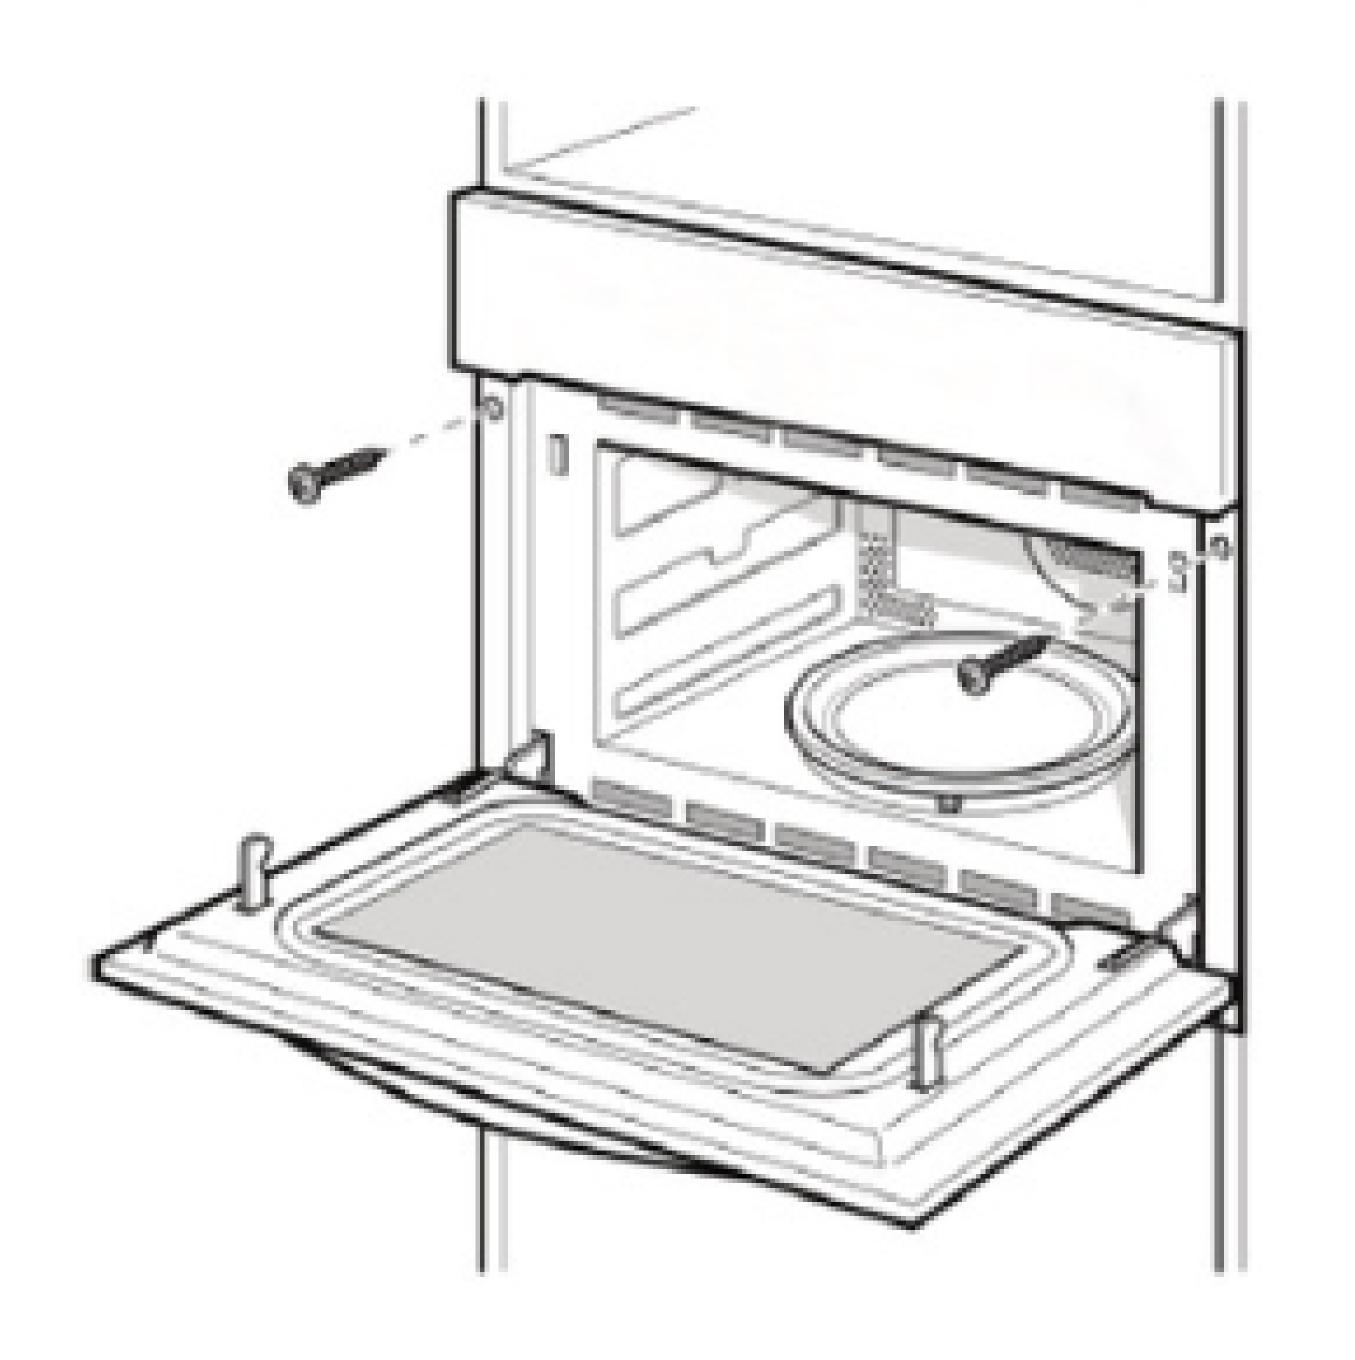

## 24-INCH PROFESSIONAL BUILT-IN MICROWAVE SPEED OVEN

120V 60Hz

| DIMENSIONS & WEIGHT |             |  |
|---------------------|-------------|--|
| Product Width       | 23 3/8 in.  |  |
| Product Depth       | 22 1/16 in. |  |
| Product Height      | 17 7/8 in.  |  |
| Gross Weight (lbs.) | 92.32 lbs.  |  |

81.79 lbs.

# \* 20 mm for metal fascias