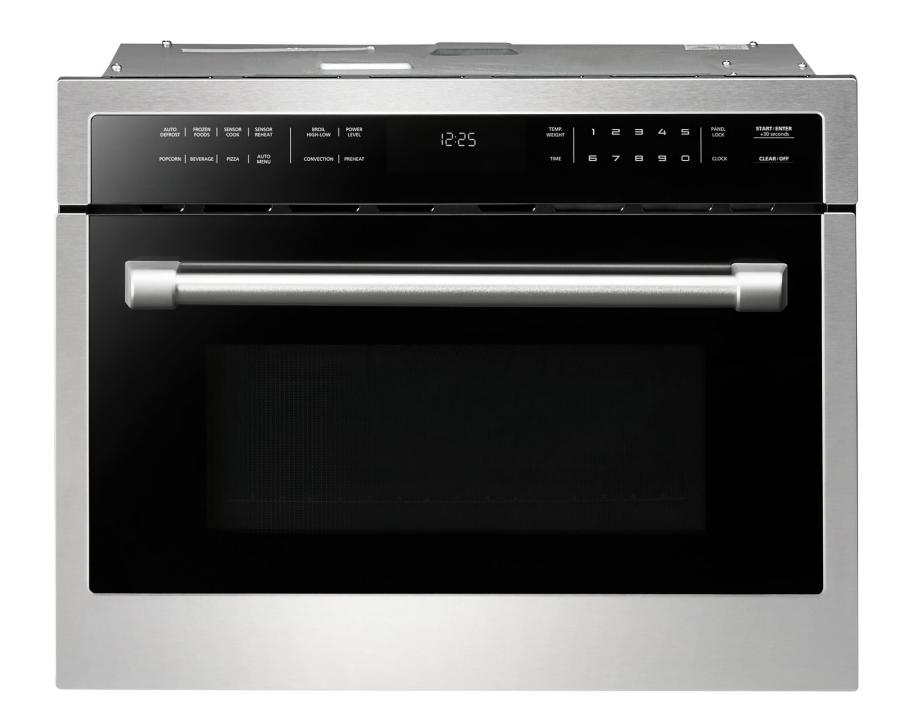

## 24-INCH PROFESSIONAL BUILT-IN MICROWAVE SPEED OVEN

STAINLESS STEEL, LCD CONTROL PANEL, ONE-TOUCH COOKING

#### sizes.

- **Cooking Options -** Equipped with a convection fan, broiler, and baking elements for versatile culinary adventures.
- Sleek Design Stainless steel built -in cabinet design features a full touch LCD display that's easy to operate and clean.

### **TECHNICAL DETAILS**

| Color/Finish              | Stainless Steel     |
|---------------------------|---------------------|
| Capacity                  | 1.6 cu. ft.         |
| Display                   | Full Touch LCD      |
| Cavity                    | Stainless Steel     |
| Enamel Turntable Diameter | 14.1 inch           |
| Plug Type                 | 3-Prong. 120V, 60Hz |