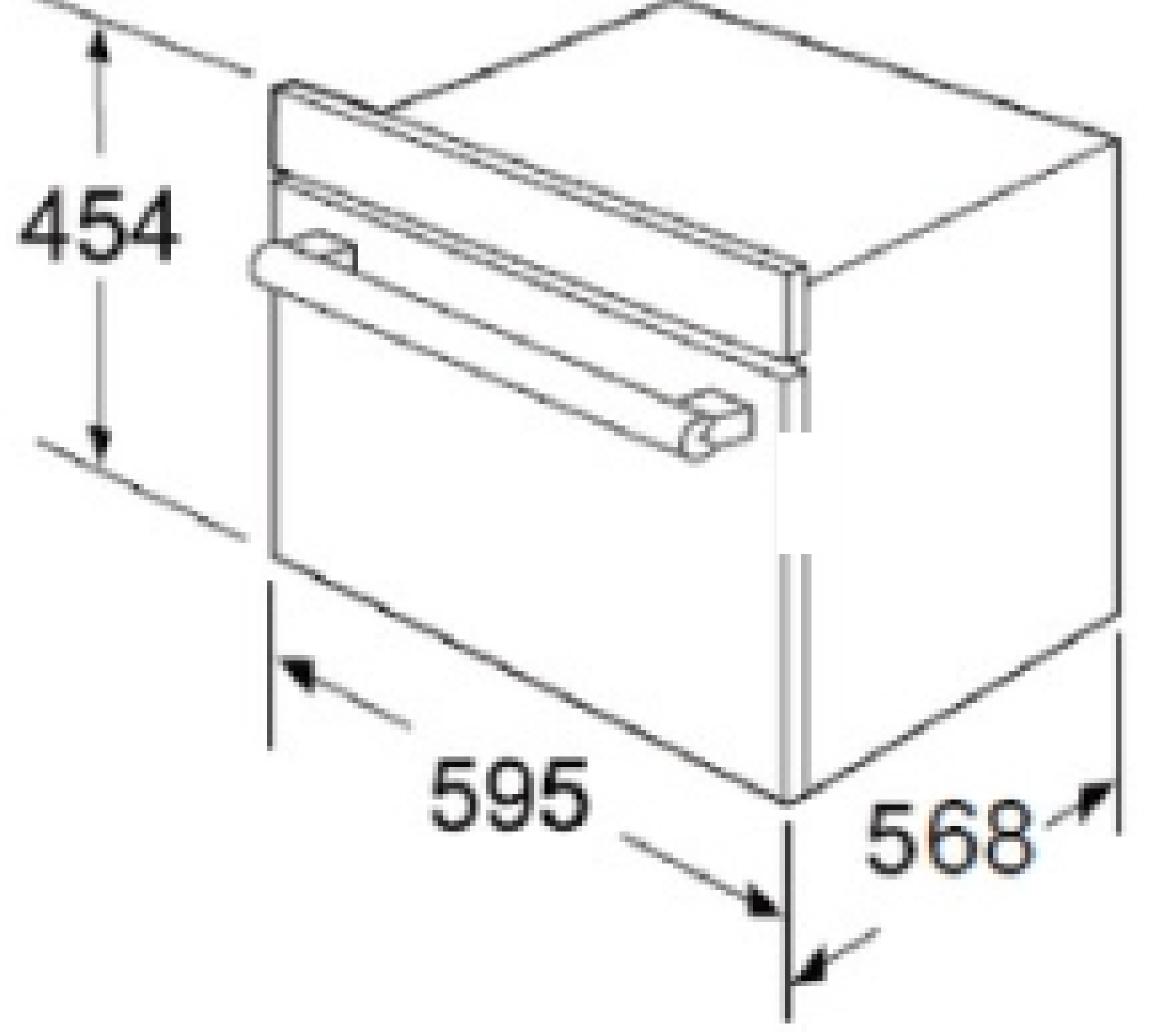

## 24-INCH PROFESSIONAL BUILT-IN MICROWAVE SPEED OVEN

120V 60Hz

| DIMENSIONS & WEIGHT |             |  |
|---------------------|-------------|--|
| Product Width       | 23 3/8 in.  |  |
| Product Depth       | 22 1/16 in. |  |
| Product Height      | 17 7/8 in.  |  |
| Gross Weight (lbs.) | 92.32 lbs.  |  |