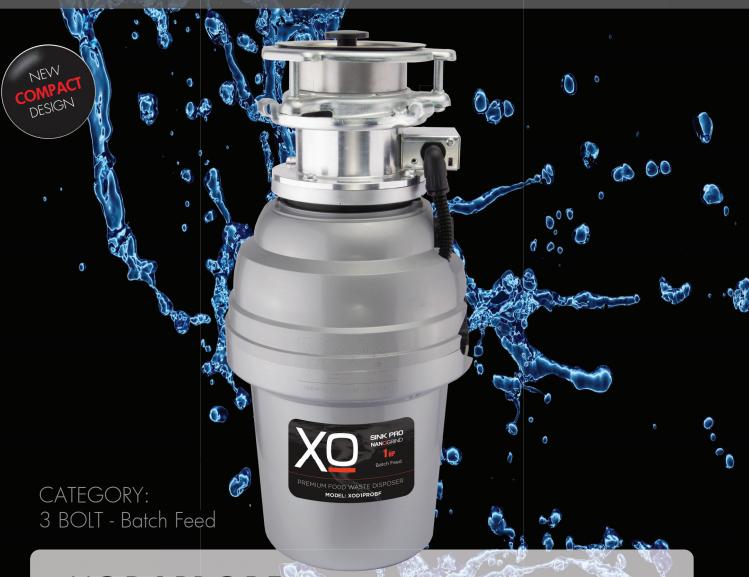

# XOD 1 PROBF

The XOD1PROBF features a 3 Bolt mounting design that adapts to other similar mount models and a compact profile that is ideal for tight installations like farm sinks.

But the XOD1PROBF packs all the power of the NANQGRIND family of disposers with a high speed/high torque motor, jam resistant design and Stainless Steel grinding components backed by an unmatched warranty.

#### CATEGORY: Batch Feed 3 BOLT MOUNT

The XOD1PROBF has a compact design ideal for tight spaces such as underneath farm sinks.

Limited warrranty see website for details

For 90 days, all our products are backed by our unique Love It or Leave It Guarantee