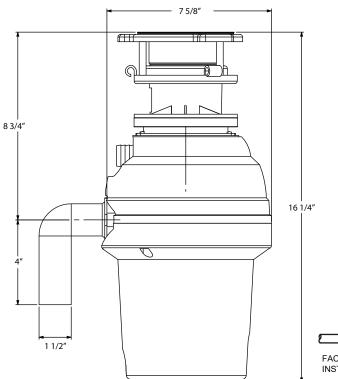

#### CATEGORY: Batch Feed 3 BOLT MOUNT

The XOD1PROBF has a compact design ideal for tight spaces such as underneath farm sinks.

Limited warrranty see website for details

For 90 days, all our products are backed by our unique Love It or Leave It Guarantee

### PRODUCT HIGHLIGHTS

- High Speed / High Torque PM Motor resists jamming
- Stainless Steel grinding components prevents corrosion
- Premium sound insulation for quiet operation
- Septic Safe / Fine Grind
- Adapts to existing 3 bolt hardware
- Easy to Install no wiring required