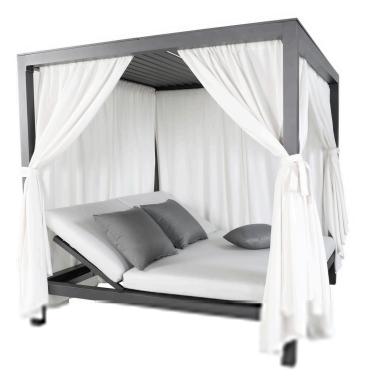

## **CABANAC**OAST

Product No: 33060AR4C-ST Name: Muse Cabana Daybed AR4C

Collection: Muse Cabana Material: Aluminum Weight: 268 lbs

**Dimensions:** 78.8"W x 78.8"D x **AH:** N | **SW:** 72.8" | **SDW:** 48" | **SHW:** 17.8" | **SD:** 78.5" | **SH:** 13.8"

78.8"H

**Detail:** The New for 2023 Muse Outdoor Cabana Daybed features a durable aluminum frame in 2 frame finish selections and many options for a bespoke, lounge-worthy outdoor refuge. Can be mounted to floor. Your muse: the pursuit of rest and relaxation. Muse Cabana Daybed AR4C (Aluminum Roof + 4 Curtain Panel set) shown in: Tiger Drylac® Storm with Aluminum roof in Tiger Drylac® Storm, Curtain Panel set shown in 51000 Shadow Snow, cushion shown in 40487-0041 Idol Pebble, 22" x 22" pillows and 18" x 18" pillow shown in 1046-93 Charcoal Sand (throw pillows not included.) Tiger Drylac® White with Aluminum roof in Tiger Drylac® White, Curtain Panel set shown in 51000 Shadow Snow, cushion shown in 40487-0041 Idol Pebble, 22" x 22" pillows and 18" x 18" pillow shown in 1042-79 Indigo Sand (throw pillows not included.) Includes Floor Mounting Kit.