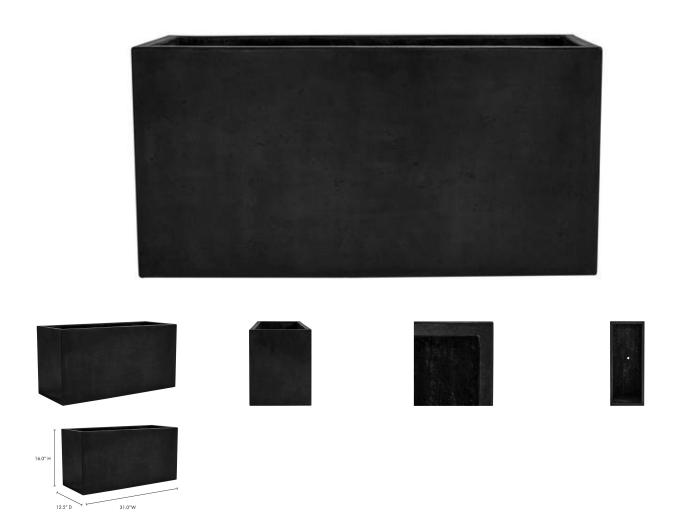

## OVERVIEW

The Primrose planter is a simple addition to the contemporary home. Green thumbs will love the concrete structure and monotone color blocking contrasting against the vibrant greenery. The Planter comes in small and large sizes to fit your home, whether your space is a condo or multi-story.

- Concrete construction
- Rectangular design
- Versatile as an indoor or outdoor contemporary centerpiece
- No assembly required
- No Assembly Required

## SPECIFICATIONS

| ITEM CODE          | BQ-1050-15    |
|--------------------|---------------|
| PRODUCT MATERIALS  | Lava-Grey Con |
| STYLE              | Contemporary  |
| GENERAL DIMENSIONS | 31.5″ W X 12. |

Concrete

12.5" D X 16.0" H

REMARKS

MOES