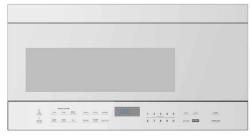

## HOW BEAUTIFUL KITCHENS BREATHE

XOOTR30

**XOOTR30BS** 

**XOOTR30W** 

- 1000W | 1.6 cu ft Microwave
- Touch Controls w 10 Power Levels
- Sensor Cooking and Auto-Defrost
- 2 Speed Blower 400CFM MAX

#### Stainless Steel or White

- Sensor cooking
- Auto Defrost
- 10 variable power levels
- Add 30 seconds and express cooking
- 1000W | 1.6 cu ft Microwave
- Exhaust fan with two speeds
- 2 Level LED Lighting Illuminates Cooking Area
- Child lock
- Hidden vent
- LED Clock
- 13.5" Diameter Turntable w On/Off Feature