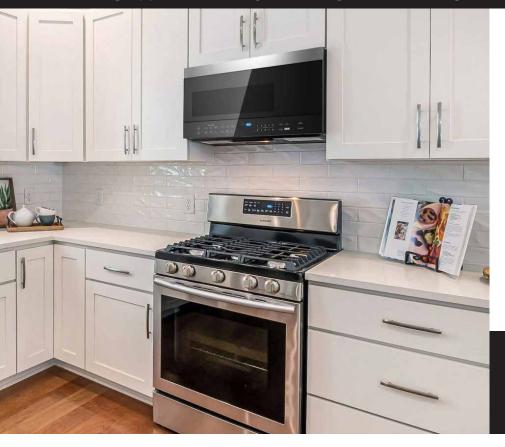

## HOW BEAUTIFUL KITCHENS BREATHE

XOOTR30

**XOOTR30BS** 

**XOOTR30W** 

- 1000W | 1.6 cu ft Microwave
- Touch Controls w 10 Power Levels
- Sensor Cooking and Auto-Defrost
- 2 Speed Blower 400CFM MAX

#### OVER-THE-RANGE MICROWAVE OVEN + VENTILATION

This elegant appliance is both an efficient, fully featured microwave oven and kitchen ventilation system capable of either recirculation for installations where venting outside is not possible, or ducted operating from either the top or rear of the unit.

Full sized oven - big on functionality. Just what you would expect from XOs