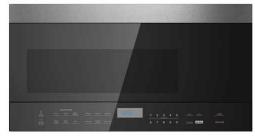

## HOW BEAUTIFUL KITCHENS BREATHE

XOOTR30

**XOOTR30BS** 

**XOOTR30W** 

- 1000W | 1.6 cu ft Microwave
- Touch Controls w 10 Power Levels
- Sensor Cooking and Auto-Defrost
- 2 Speed Blower 400CFM MAX

#### Stainless Steel or White

- Sensor cooking
- Auto Defrost
- 10 variable power levels
- Add 30 seconds and express cooking
- 1000W | 1.6 cu ft Microwave
- Exhaust fan with two speeds
- 2 Level LED Lighting Illuminates Cooking Area
- Child lock
- Hidden vent
- LED Clock
- 13.5" Diameter Turntable w On/Off Feature