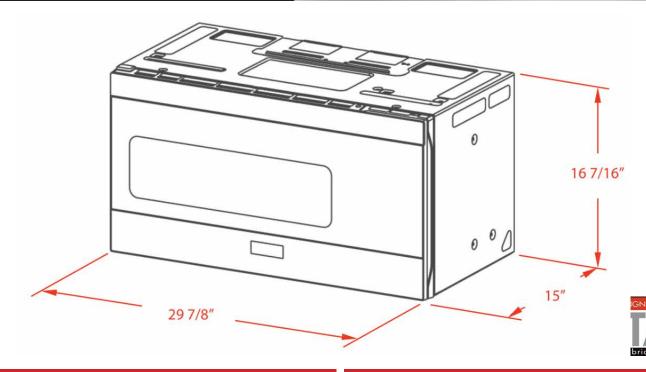

#### **EXTERIOR DIMENSIONS**

29 7/8"W x 16 7/16"H x 15"D

#### **INTERIOR DIMENSIONS**

20 1/4"W x 9 1/4"H x 14 13/32D"

**SHIPPING WEIGHT** 56 LBS

CAPACITY (CU.FT.) 1.6

**POWER CORD LENGTH** 3.3 ft. (1 m)

\*Dedicated 15 amp service required Unit must be properly grounded See installation instructions