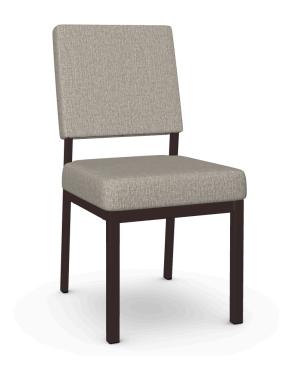

## **Details and Dimensions**

Material: Upholstered seat and backrest

The Mathilde chair goes perfectly with your Farmhouse look. Inspired by country houses decorated with care and good taste, it is designed for a warm and welcoming interior. She is at her best surrounded by solid woods and natural fiber textiles. Its unique design helps to create this authentic, classic, soothing and timeless cachet while prioritizing your comfort. Your dining room will finally find the perfect chair.

- Product made of superior North American steel
- Painted with lead free and environmentally safe baked powder coating for a scratch resistant finish
- Sturdy fully welded metal structure for increased durability
- Weight capacity: tested for up to 300 lbs
- Made in Canada
- 10 year limited residential warranty

## **Dimensions**

| HEIGHT      | 36 5/8" |
|-------------|---------|
| WIDTH       | 18 1/2" |
| DEPTH       | 23 5/8" |
| SEAT HEIGHT | 19"     |

30340/1B52HT04