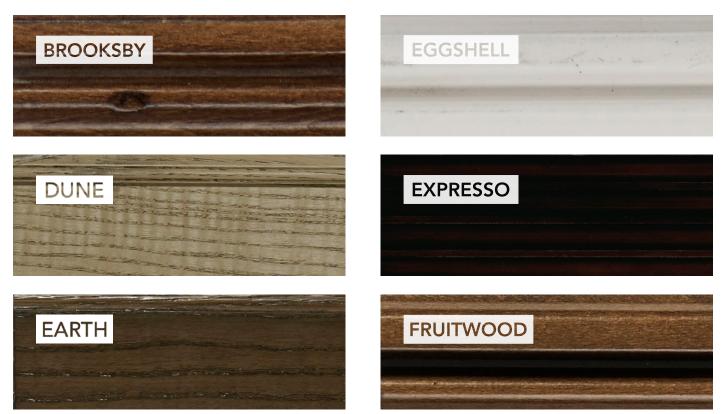

#### **STANDARD**

#### LUXURY

#### PREMIUM

DELUXE -

Custom Palette

Theodore Alexander has a custom palette program with forty plus finishes available on more than two hundred pieces of casegoods and seating. These finishes are now available for use on exposed wood on Theodore Alexander upholstery frames.