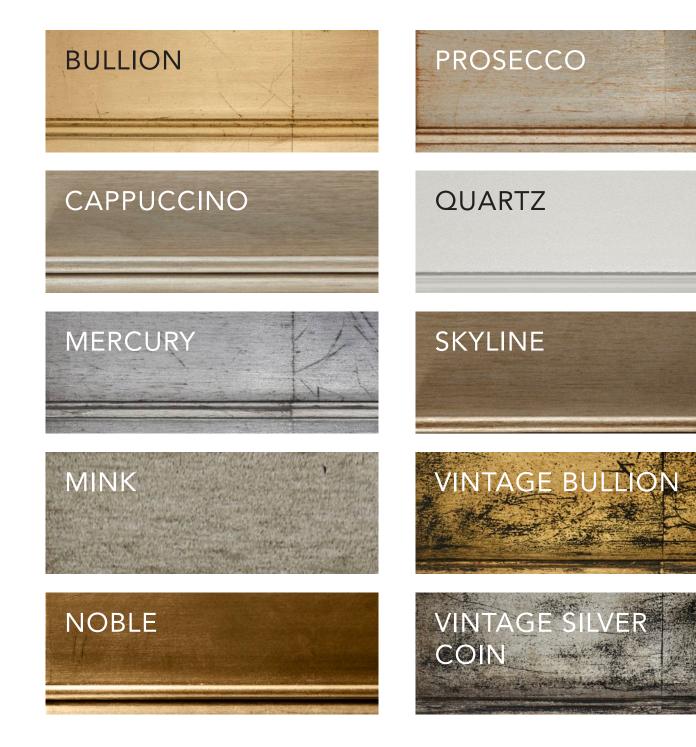

DER UPHOLSTERY

Image of Finishes are Representative of the finished item colour. Any hand-finished items will have some variation based on the individual resources used. In particular woods and veneers will exhibit unique characteristics which may affect the final appearance of the item.

# FINISHES EXCLUSIVE TO THEODORE ALEXANDER UPHOLSTERY

Please refer to the price list for finishes available on individual pieces.

#### **STANDARD**



#### LUXURY





#### PREMIUM





DELUXE -





Custom Palette

Theodore Alexander has a custom palette program with forty plus finishes available on more than two hundred pieces of casegoods and seating. These finishes are now available for use on exposed wood on Theodore Alexander upholstery frames.

#### PAINT



### PAINT



#### PAINT



### LEAF



# STRIPING

Striping is available. Contact your sales representative or customer service (336 885 5005) for details and pricing

## SILVER STRIPING





# **GOLD STRIPING**