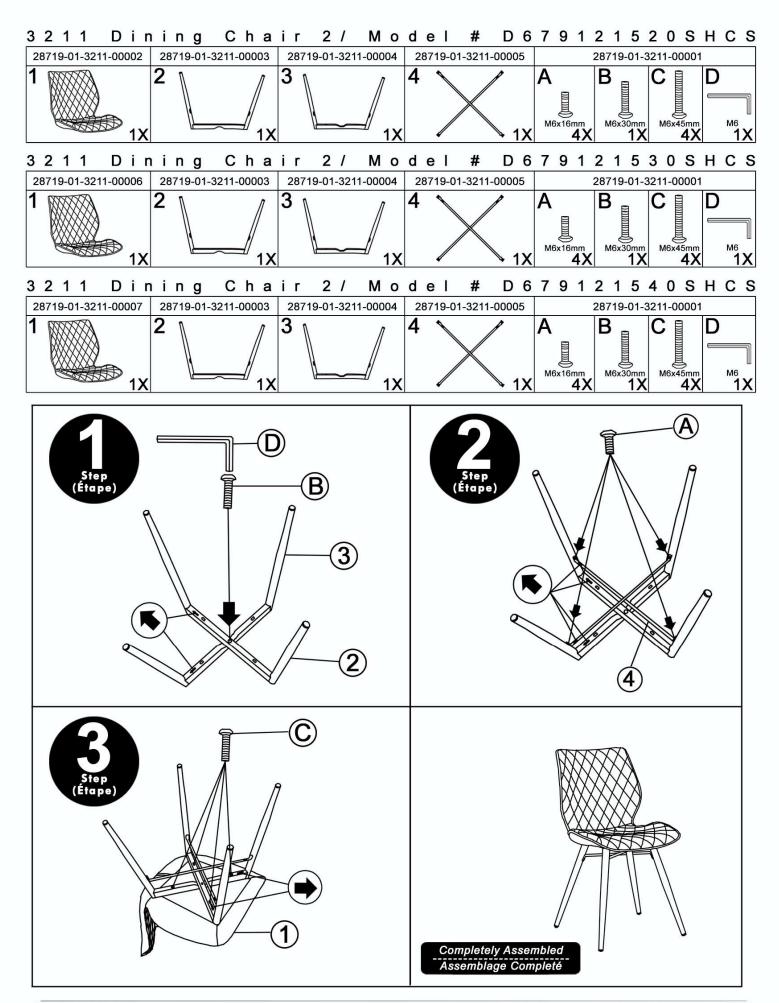

D 6 7 9 1 2 1 5 2 0 S H C S Model D 6 7 9 1 2 1 5 3 0 S H C S Model Model D 6 7 9 1 2 1 5 4 0 S H C S