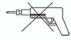

## NOTE IMPORTANTE

Ne pas utiliser d' outil électrique pour assembler ce produit car cela pourra endommager le filet des quincailleries et par le fait même affecter la solidité/durabilité du produit.