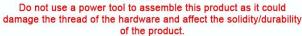

## NOTE IMPORTANTE

Ne pas utiliser d' outil électrique pour assembler ce produit car cela pourra endommager le filet des quincailleries et par le fait même affecter la solidité/durabilité du produit.