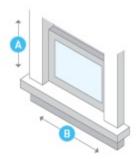

# Chill Premier CCF12A10A

Cooling BTU: **12000** EER: **12.1** CEER: **12** 





# **Unit Dimensions**

Height: 14 5/8" Width: 19 7/8" Depth: 21 3/4"



#### **Window Dimensions**

Height: 14 5/8" Width: n/a Depth: n/a



#### **In-Wall Dimensions**

Height: **n/a**Width: **n/a**Depth: **n/a** 

#### **Additional Measurement Information**

Depth to Louvers: **n/a** Sleeve Size: **CHPR4** 

### **Detailed Electrical Information**



Voltage: **115** Cooling Amps: **8.6** 

## **Additional Specification Details**

Air Circulation: 270 cubic feet per minute

Est. Yearly Operating Costs: **\$90**Moisture Removal: **1.5 pints per hour** 

Net Weight: **73 lbs** Shipping Weight: **82 lbs**