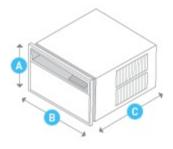

# Chill Premier CCF12A10A

Cooling BTU: **12000** EER: **12.1** CEER: **12** 





# **Unit Dimensions**

Height: 14 5/8" Width: 19 7/8" Depth: 21 3/4"



#### **Window Dimensions**

Height: 14 5/8" Width: n/a Depth: n/a



#### **In-Wall Dimensions**

Height: **n/a**Width: **n/a**Depth: **n/a** 

#### **Additional Measurement Information**

Depth to Louvers: **n/a** Sleeve Size: **CHPR4** 

### **Detailed Electrical Information**



Voltage: **115** Cooling Amps: **8.6** 

## **Additional Specification Details**

Air Circulation: 270 cubic feet per minute

Est. Yearly Operating Costs: **\$90**Moisture Removal: **1.5 pints per hour** 

Net Weight: **73 lbs** Shipping Weight: **82 lbs**