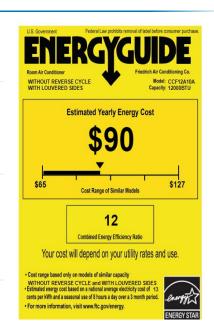

## **Additional Specification Details**

Air Circulation: 270 cubic feet per minute

Est. Yearly Operating Costs: **\$90**Moisture Removal: **1.5 pints per hour** 

Net Weight: **73 lbs** Shipping Weight: **82 lbs** 