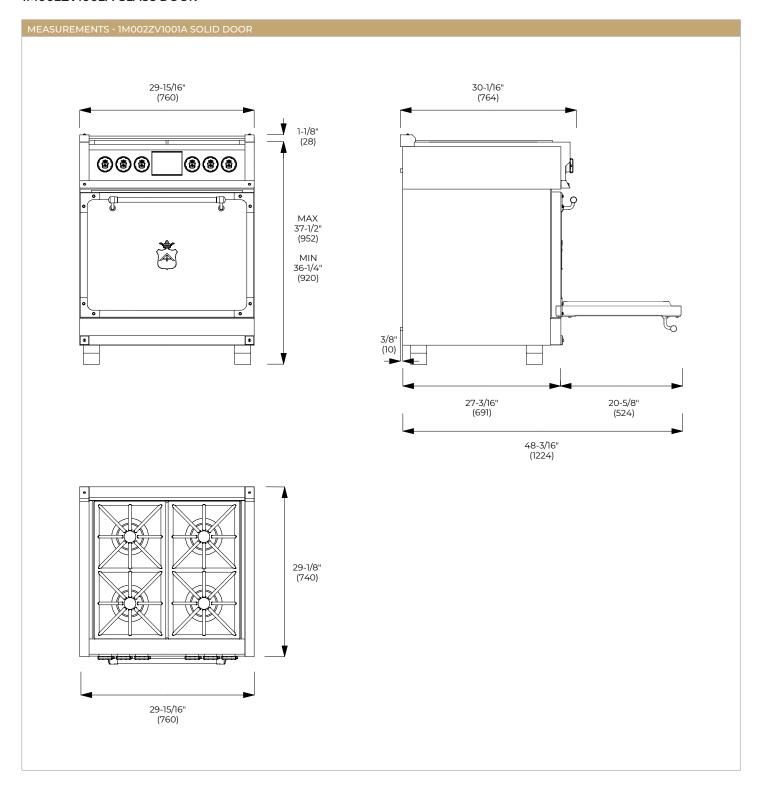

## **INCLUDED ACCESSORIES**

2 chrome racks

1 telescopic rack

Enameled Broiler Pan

| CONTROL PANEL                              |                                        |                                                         |                               |  |
|--------------------------------------------|----------------------------------------|---------------------------------------------------------|-------------------------------|--|
| Control Type                               |                                        | 6 knobs                                                 |                               |  |
| Oven Programming                           |                                        | Electronic with 6 Touch Keys                            |                               |  |
| Display: Clock - Temperature - Function    |                                        | White LED                                               |                               |  |
| GAS COOKTOP FEATURES                       |                                        |                                                         |                               |  |
|                                            | Electric Re-ignition system            | Flame-out sensing                                       | Top Mount Injectors           |  |
|                                            | L.P. Conversion Kit                    | Dual Crown Brass Burner                                 | 2 Heavy Duty Cast Iron Grates |  |
| Туре                                       |                                        | GAS (NG or LP)                                          |                               |  |
| Cooking Zones                              |                                        | 4                                                       |                               |  |
| Burners types                              |                                        | All Dual Flame/Simmer Burners                           |                               |  |
| Power Front-L,Front-R (Max/Min) NG         |                                        | -                                                       |                               |  |
| Power Front-R (Max/Min) NG                 | 2000                                   | 20000 (BTU/h) - 5900W / 750 (BTU/h) - 220W              |                               |  |
| Power (Max/Min) NG                         | 1800                                   | 18000 (BTU/h) - 5300W / 750 (BTU/h) - 220W              |                               |  |
| Power (Max/Min) LP                         | 15000                                  | 15000 (BTU/h) - 4400W / 750 (BTU/h) - 220W              |                               |  |
| OVEN                                       |                                        |                                                         |                               |  |
| Oven Type                                  | Electric Se                            | Electric Self-clean - Dual Convection (True Euro Conv.) |                               |  |
| Temperature Regulation                     | Electror                               | Electronic Control (min/max 170/550°F - 75/290°C)       |                               |  |
| OVEN FUNCTIONS                             |                                        |                                                         |                               |  |
|                                            | Pyrolytic Self-Clean                   | Dehydrate                                               | True Convection               |  |
|                                            | Thaw (Defrost)                         | Convection Broil                                        | Proof (Warm)                  |  |
|                                            | Convection Roast                       | Keep warm (Warm Plus)                                   | Pizza (Lower Convection)      |  |
|                                            | Oven Lights                            | Bake                                                    | Broil                         |  |
|                                            | Preset/Last Used<br>Temperature Memory | Preheat Indicator (25%, 50%, 75%, 100%)                 | Child Door Lock               |  |
|                                            | Control Display Lock                   | Fast Preheat                                            | 12/24 Hour Clock Formats      |  |
|                                            | Sabbath Mode                           | Temperature Display °C/°F                               | Meat Probe                    |  |
| OVEN CAVITY                                |                                        |                                                         |                               |  |
| Total Capacity                             | 4,34 cu. ft.                           | 4,34 cu. ft. 123 lt                                     |                               |  |
| Cavity Enamel Color                        |                                        | Black                                                   |                               |  |
| Rack Positions                             |                                        | 6                                                       |                               |  |
| Oven Lights                                |                                        | 2x20W Halogen                                           |                               |  |
| HEATING ELEMENTS (@240V)                   |                                        |                                                         |                               |  |
| Broil Upper Heating Element                |                                        | 3500 W                                                  |                               |  |
| Upper Auxiliary Element Wattage            |                                        | 1032 W                                                  |                               |  |
| Concealed Bake Lower Heating Element       |                                        | 3000 W                                                  |                               |  |
| Convection Element                         |                                        | 2 x 1300 W                                              |                               |  |
| OVEN ACCESSORIES                           |                                        |                                                         |                               |  |
| Chrome Racks                               |                                        | 2                                                       |                               |  |
| Enameled Broiler Pan (basin + anti splash) |                                        | 1                                                       |                               |  |
| Telescopic Chrome Rack                     |                                        | 1                                                       |                               |  |
| DIMENSIONS                                 |                                        |                                                         |                               |  |
| Overall dim - Width                        | 29-15/16"                              | 29-15/16" 760 mm                                        |                               |  |
| Overall dim - Height (min - max)           | 37 - 3/8", 31 - 5/8                    | 37 - 3/8", 31 - 5/8" 948 mm - 980 mm                    |                               |  |
| Overall dim - Depth                        | 30 - 1/16"                             | 30 - 1/16" 764 mm                                       |                               |  |
| Gross Weight                               | 326 lbs                                | 326 lbs 148 kg                                          |                               |  |
| POWER / RATINGS (208/240 V, 60 HZ)         |                                        |                                                         |                               |  |
| kW / Amps rating at 120-240V, 60Hz         |                                        | 3.84 kW - 16.9 A                                        |                               |  |
| kW / Amps rating at 120-208V, 60Hz         |                                        | 3.54 kW - 17.5 A                                        |                               |  |
| Power Cable                                |                                        | Nema 14-50P                                             |                               |  |