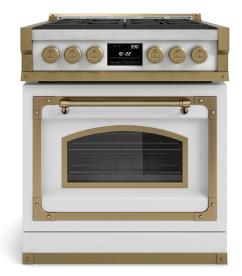

VER. 1.0 - 2024.05.30

Fiorentina 30" kitchen is a freestanding steel kitchen capable of ensuring very high quality and performances. The distinctive features of the Dual Fuel version are the fine brass double burners and the hefty cast iron grills that offer durability and refinement to the cooking surfaces.

The kitchen is equipped with a professional multifunction electronic oven with a capacity of 4.34 cubic feet (123 I). Equipped with Dual Convection Technology for the best distribution of the heat, for unsurpassed baking performance and even temperatures. Inside, telescopic chrome oven racks allow for convenient inspection of dishes during cooking and effortless removal when done. The wide oven door - available in two versions with and without window is equipped with an assisted closing system that absorbs shocks and the internal lighting with 3 Halogen lights for flawless visibility. Black Porcelain enamel interior and the enamelled tray, supplied with the anti-splash grilled cover, facilitates the collection of liquids, while preventing them from dirtying the walls of the cooking compartment, thus facilitating cleaning. The oven also has a selfcleaning function with pyrolysis. The construction of the door ensures an outdoor temperature of <122°F (50°C) even during the pyrolytic cycle (869°F - 465°C). Finally, thanks to the intuitive control display, all functions can be managed with a simple touch.

### COOKING SURFACE

2 Heavy Duty, continuous cast iron grates
One piece, matte finish porcelain burner bowl
4 Dual-Flame Crescendo Burners
1 X 20,000 BTU max (NG)
3 X 18,000 BTU max (NG)
Natural Gas (LP convertible)

#### OVEN

Dual True Convection
Self-cleaning oven with Multifunction baking
Black Porcelain enamel interior
Cool to the touch soft closing door
Extra-large baking cavity and viewing area
3 Halogen lights for flawless visibility
Total capacity 123 lt
Total capacity 4.34 cu. ft.