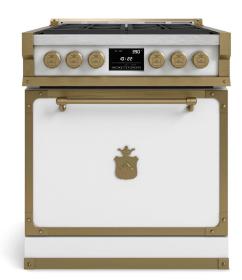

VER. 1.0 - 2024.05.30

Fiorentina 30" kitchen is a freestanding steel kitchen capable of ensuring very high quality and performances. The distinctive features of the Dual Fuel version are the fine brass double burners and the hefty cast iron grills that offer durability and refinement to the cooking surfaces.

The kitchen is equipped with a professional multifunction electronic oven with a capacity of 4.34 cubic feet (123 I). Equipped with Dual Convection Technology for the best distribution of the heat, for unsurpassed baking performance and even temperatures. Inside, telescopic chrome oven racks allow for convenient inspection of dishes during cooking and effortless removal when done. The wide oven door - available in two versions with and without window is equipped with an assisted closing system that absorbs shocks and the internal lighting with 3 Halogen lights for flawless visibility. Black Porcelain enamel interior and the enamelled tray, supplied with the anti-splash grilled cover, facilitates the collection of liquids, while preventing them from dirtying the walls of the cooking compartment, thus facilitating cleaning. The oven also has a selfcleaning function with pyrolysis. The construction of the door ensures an outdoor temperature of <122°F (50°C) even during the pyrolytic cycle (869°F - 465°C). Finally, thanks to the intuitive control display, all functions can be managed with a simple touch.

### COOKING SURFACE

2 Heavy Duty, continuous cast iron grates
One piece, matte finish porcelain burner bowl
4 Dual-Flame Crescendo Burners
1 X 20,000 BTU max (NG)
3 X 18,000 BTU max (NG)
Natural Gas (LP convertible)

#### OVEN

Dual True Convection
Self-cleaning oven with Multifunction baking
Black Porcelain enamel interior
Cool to the touch soft closing door
Extra-large baking cavity and viewing area
3 Halogen lights for flawless visibility
Total capacity 123 lt
Total capacity 4.34 cu. ft.