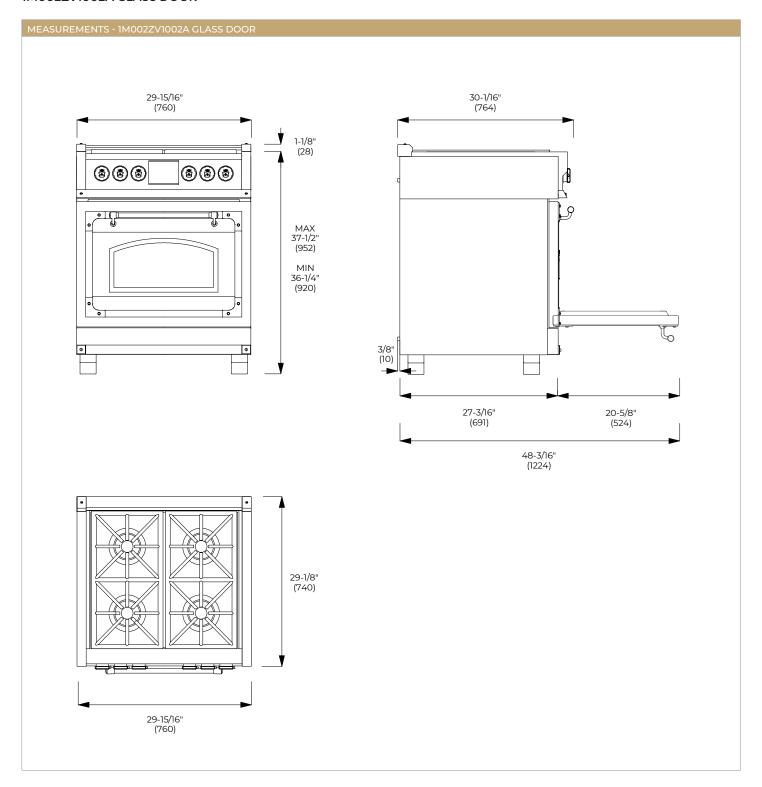

## **INCLUDED ACCESSORIES**

2 chrome racks

1 telescopic rack

Enameled Broiler Pan

| CONTROL PANEL                              |                                        |                                                         |                               |  |
|--------------------------------------------|----------------------------------------|---------------------------------------------------------|-------------------------------|--|
| Control Type                               |                                        | 6 knobs                                                 |                               |  |
| Oven Programming                           |                                        | Electronic with 6 Touch Keys                            |                               |  |
| Display: Clock - Temperature - Function    |                                        | White LED                                               |                               |  |
| GAS COOKTOP FEATURES                       |                                        |                                                         |                               |  |
|                                            | Electric Re-ignition system            | Flame-out sensing                                       | Top Mount Injectors           |  |
|                                            | L.P. Conversion Kit                    | Dual Crown Brass Burner                                 | 2 Heavy Duty Cast Iron Grates |  |
| Туре                                       |                                        | GAS (NG or LP)                                          |                               |  |
| Cooking Zones                              |                                        | 4                                                       |                               |  |
| Burners types                              |                                        | All Dual Flame/Simmer Burners                           |                               |  |
| Power Front-L,Front-R (Max/Min) NG         |                                        | -                                                       |                               |  |
| Power Front-R (Max/Min) NG                 | 2000                                   | 20000 (BTU/h) - 5900W / 750 (BTU/h) - 220W              |                               |  |
| Power (Max/Min) NG                         | 1800                                   | 18000 (BTU/h) - 5300W / 750 (BTU/h) - 220W              |                               |  |
| Power (Max/Min) LP                         | 15000                                  | 15000 (BTU/h) - 4400W / 750 (BTU/h) - 220W              |                               |  |
| OVEN                                       |                                        |                                                         |                               |  |
| Oven Type                                  | Electric Se                            | Electric Self-clean - Dual Convection (True Euro Conv.) |                               |  |
| Temperature Regulation                     | Electror                               | Electronic Control (min/max 170/550°F - 75/290°C)       |                               |  |
| OVEN FUNCTIONS                             |                                        |                                                         |                               |  |
|                                            | Pyrolytic Self-Clean                   | Dehydrate                                               | True Convection               |  |
|                                            | Thaw (Defrost)                         | Convection Broil                                        | Proof (Warm)                  |  |
|                                            | Convection Roast                       | Keep warm (Warm Plus)                                   | Pizza (Lower Convection)      |  |
|                                            | Oven Lights                            | Bake                                                    | Broil                         |  |
|                                            | Preset/Last Used<br>Temperature Memory | Preheat Indicator (25%, 50%, 75%, 100%)                 | Child Door Lock               |  |
|                                            | Control Display Lock                   | Fast Preheat                                            | 12/24 Hour Clock Formats      |  |
|                                            | Sabbath Mode                           | Temperature Display °C/°F                               | Meat Probe                    |  |
| OVEN CAVITY                                |                                        |                                                         |                               |  |
| Total Capacity                             | 4,34 cu. ft.                           | 4,34 cu. ft. 123 lt                                     |                               |  |
| Cavity Enamel Color                        |                                        | Black                                                   |                               |  |
| Rack Positions                             |                                        | 6                                                       |                               |  |
| Oven Lights                                |                                        | 2x20W Halogen                                           |                               |  |
| HEATING ELEMENTS (@240V)                   |                                        |                                                         |                               |  |
| Broil Upper Heating Element                |                                        | 3500 W                                                  |                               |  |
| Upper Auxiliary Element Wattage            |                                        | 1032 W                                                  |                               |  |
| Concealed Bake Lower Heating Element       |                                        | 3000 W                                                  |                               |  |
| Convection Element                         |                                        | 2 x 1300 W                                              |                               |  |
| OVEN ACCESSORIES                           |                                        |                                                         |                               |  |
| Chrome Racks                               |                                        | 2                                                       |                               |  |
| Enameled Broiler Pan (basin + anti splash) |                                        | 1                                                       |                               |  |
| Telescopic Chrome Rack                     |                                        | 1                                                       |                               |  |
| DIMENSIONS                                 |                                        |                                                         |                               |  |
| Overall dim - Width                        | 29-15/16"                              | 29-15/16" 760 mm                                        |                               |  |
| Overall dim - Height (min - max)           | 37 - 3/8", 31 - 5/8                    | 37 - 3/8", 31 - 5/8" 948 mm - 980 mm                    |                               |  |
| Overall dim - Depth                        | 30 - 1/16"                             | 30 - 1/16" 764 mm                                       |                               |  |
| Gross Weight                               | 326 lbs                                | 326 lbs 148 kg                                          |                               |  |
| POWER / RATINGS (208/240 V, 60 HZ)         |                                        |                                                         |                               |  |
| kW / Amps rating at 120-240V, 60Hz         |                                        | 3.84 kW - 16.9 A                                        |                               |  |
| kW / Amps rating at 120-208V, 60Hz         |                                        | 3.54 kW - 17.5 A                                        |                               |  |
| Power Cable                                |                                        | Nema 14-50P                                             |                               |  |