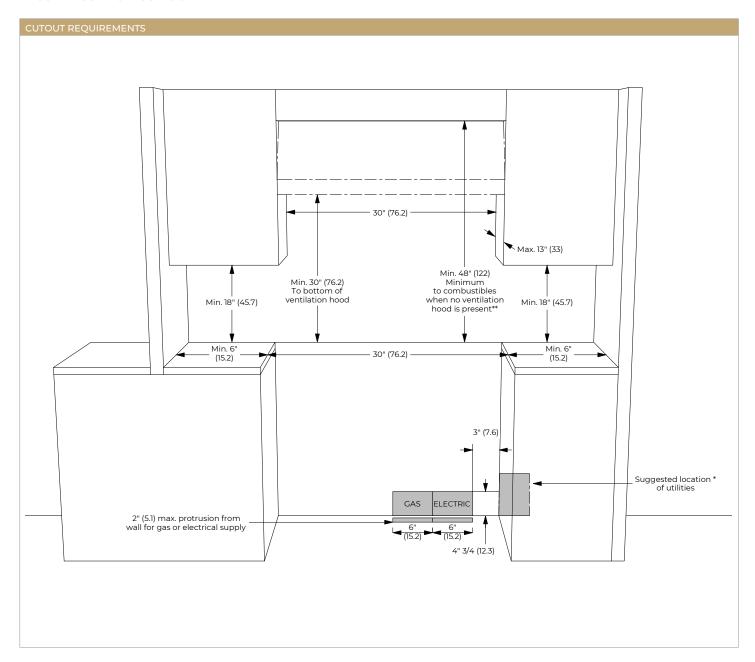

<sup>\*\*</sup>NOTE: Ensure your installation also complies with local and national building and fire codes. If the surface of the entire back wall above the range and below the hood is not composed of a non-combustible material then the 9" accessory back guard must be used.

<sup>\*</sup>Consult local code for exact location requirements.