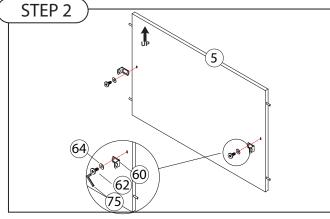

| COMPONENTS     | QTY. |
|----------------|------|
| 5 Shelf - A    | x2   |
| HARDWARE       | QTY. |
| 60 Bracket     | x2   |
| 62) Short Bolt | x2   |
| 64) Washer     | x2   |
| 75) Allen Key  | x1   |
|                |      |

NOTE: DO NOT overtighten bolts.

| COMPONENTS                           | QTY.           |
|--------------------------------------|----------------|
| 6 Shelf - B                          | x1             |
| (15) Wine Rack - Small<br>Semicircle | x1             |
| (16) Wine Rack - Large<br>Semicircle | <b>x</b> 1     |
| HARDWARE                             | QTY.           |
|                                      | QII.           |
| 60 Bracket                           | x2             |
|                                      |                |
| 60 Bracket                           | x2             |
| 60 Bracket 62 Short Bolt             | x2<br>x2       |
| 60 Bracket 62 Short Bolt 64 Washer   | x2<br>x2<br>x2 |