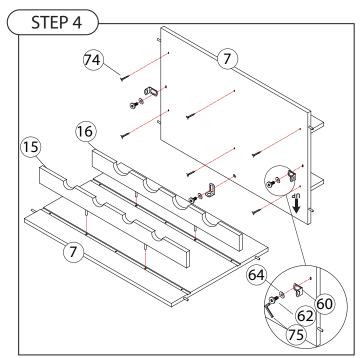

NOTE: DO NOT overtighten bolts.

| COMPONENTS                           | QTY.           |
|--------------------------------------|----------------|
| 6 Shelf - B                          | x1             |
| (15) Wine Rack - Small<br>Semicircle | x1             |
| (16) Wine Rack - Large<br>Semicircle | <b>x</b> 1     |
| HARDWARE                             | QTY.           |
|                                      | QII.           |
| 60 Bracket                           | x2             |
|                                      |                |
| 60 Bracket                           | x2             |
| 60 Bracket 62 Short Bolt             | x2<br>x2       |
| 60 Bracket 62 Short Bolt 64 Washer   | x2<br>x2<br>x2 |

| NOTE:                                                                                                                                                                     |
|---------------------------------------------------------------------------------------------------------------------------------------------------------------------------|
| Please assemble small semicircle wine rack to the groove that has short distance to the side, assemble large semicircle wine rack to the groove that has long distance to |
| the side. DO NOT                                                                                                                                                          |
| overtighten.                                                                                                                                                              |

| (16) Wine Rack - Large<br>Semicircle | x1   |
|--------------------------------------|------|
| HARDWARE                             | QTY. |
| 60 Bracket 62 Short Bolt             | x3   |
| 64) Washer                           | x3   |
| 75) Allen Key                        | x1   |
| (74) Screw                           | х6   |

COMPONENTS

(15) Wine Rack - Small Semicircle

7 Shelf - C

COMPONENTS

| NOTE:                                                                                                                                                                               |
|-------------------------------------------------------------------------------------------------------------------------------------------------------------------------------------|
| Please assemble small semicircle wine rack to the groove that has short distance to the side, assemble large semicircle wine rack to the groove that has long distance to the side. |
| DO NOT overtighten.                                                                                                                                                                 |