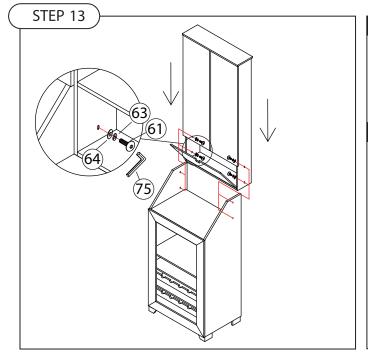

**COMPONENTS** 

NOTE:
Leave 1/8 inch
distance
between
backboard and
the backside of
the cabinet.

| HARDWARE                  | QTY. |
|---------------------------|------|
| 61) Long Bolt             | x4   |
| 63) Spring Washer – Large | x4   |
| 64) Washer                | x4   |
| 75) Allen Key             | x1   |
|                           |      |

NOTE:
DO NOT
overtighten
bolts.

QTY.

Floor