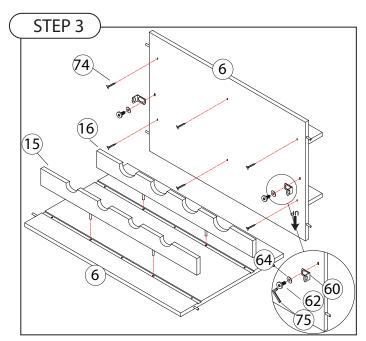

NOTE: DO NOT overtighten bolts.

| COMPONENTS                           | QTY.           |
|--------------------------------------|----------------|
| 6 Shelf - B                          | x1             |
| (15) Wine Rack - Small<br>Semicircle | x1             |
| (16) Wine Rack - Large<br>Semicircle | <b>x</b> 1     |
| HARDWARE                             | QTY.           |
|                                      | QII.           |
| 60 Bracket                           | x2             |
|                                      |                |
| 60 Bracket                           | x2             |
| 60 Bracket 62 Short Bolt             | x2<br>x2       |
| 60 Bracket 62 Short Bolt 64 Washer   | x2<br>x2<br>x2 |

| NOTE:                                                                                                                                                                     |
|---------------------------------------------------------------------------------------------------------------------------------------------------------------------------|
| Please assemble small semicircle wine rack to the groove that has short distance to the side, assemble large semicircle wine rack to the groove that has long distance to |
| the side. DO NOT                                                                                                                                                          |
| overtighten.                                                                                                                                                              |