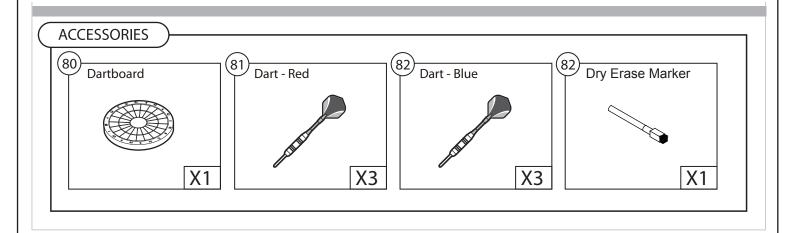

| COMPONENTS             | QIY.  |
|------------------------|-------|
| 80 Dartboard           | x1    |
|                        |       |
|                        |       |
| HARDWARE               | QTY.  |
|                        |       |
| 66 Bumper - Molded     | _x3_  |
| 67) Nail for Molded    | x3 x3 |
| Nail for Molded Bumper | x3    |
| 67) Nail for Molded    |       |