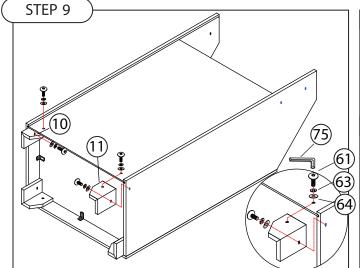

| 10) Back Leg - Right 11) Back Leg - Left                                  | x1<br>x1                                                           |
|---------------------------------------------------------------------------|--------------------------------------------------------------------|
| HARDWARE  61 Long Bolt  63 Spring Washer – Large  64 Washer  75 Allen Key | <ul><li>QTY.</li><li>x4</li><li>x4</li><li>x4</li><li>x1</li></ul> |