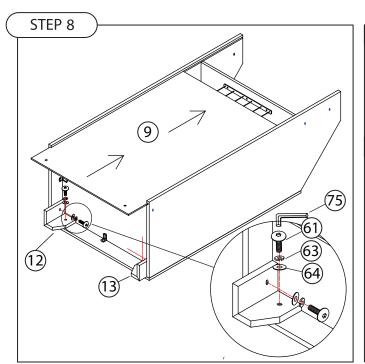

3 Side Apron – Left

NOTE:

DO NOT overtighten bolts.

| COMPONENTS                                                        | QTY.       |
|-------------------------------------------------------------------|------------|
| 9 Backboard                                                       | <b>x</b> 1 |
| 12) Front Leg - Right                                             | x1         |
| 13) Front Leg - Left                                              | x1         |
|                                                                   |            |
| HARDWARE                                                          | QTY.       |
|                                                                   |            |
| 61) Long Bolt                                                     | x4         |
| <ul><li>61) Long Bolt</li><li>63) Spring Washer – Large</li></ul> |            |
|                                                                   | $\Box$     |
| 63 Spring Washer – Large                                          | x4         |

**COMPONENTS** 

NOTE:
Leave 1/8 inch
distance
between
backboard and
the backside of
the cabinet.

| HARDWARE                  | QTY. |
|---------------------------|------|
| 61) Long Bolt             | x4   |
| 63) Spring Washer – Large | x4   |
| 64) Washer                | x4   |
| 75) Allen Key             | x1   |
|                           |      |