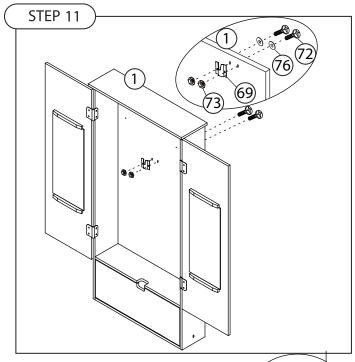

COMPONENTS

QTY.

| COMPONENTS          | QTY. |
|---------------------|------|
| 1 Main Frame        | x1   |
|                     |      |
|                     |      |
| HARDWARE            | QTY. |
| 69 Mounting Bracket | x1   |
| 72) Bolt            | x2   |
| 73 Nut              | x2   |
| (76) Small Washer   | x2   |