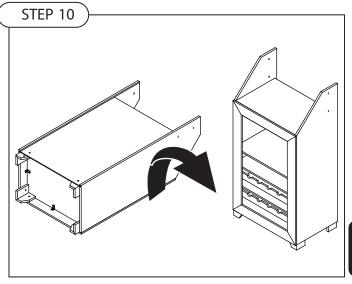

| 61) Long Bolt                                                     | x4         |
| <ul><li>61) Long Bolt</li><li>63) Spring Washer – Large</li></ul> |            |
|                                                                   | $\Box$     |
| 63 Spring Washer – Large                                          | x4         |





| 10) Back Leg - Right 11) Back Leg - Left                                  | x1<br>x1                                                           |
|---------------------------------------------------------------------------|--------------------------------------------------------------------|
| HARDWARE  61 Long Bolt  63 Spring Washer – Large  64 Washer  75 Allen Key | <ul><li>QTY.</li><li>x4</li><li>x4</li><li>x4</li><li>x1</li></ul> |

COMPONENTS



QTY.







| COMPONENTS          | QTY. |
|---------------------|------|
| 1 Main Frame        | x1   |
|                     |      |
|                     |      |
| HARDWARE            | QTY. |
| 69 Mounting Bracket | x1   |
| 72) Bolt            | x2   |
| 73 Nut              | x2   |
| (76) Small Washer   | x2   |





| COMPONENTS             | QIY.  |
|------------------------|-------|
| 80 Dartboard           | x1    |
|                        |       |
|                        |       |
| HARDWARE               | QTY.  |
|                        |       |
| 66 Bumper - Molded     | _x3_  |
| 67) Nail for Molded    | x3 x3 |
| Nail for Molded Bumper | x3    |
| 67) Nail for Molded    |       |

**COMPONENTS** 

NOTE:
Leave 1/8 inch
distance
between
backboard and
the backside of
the cabi