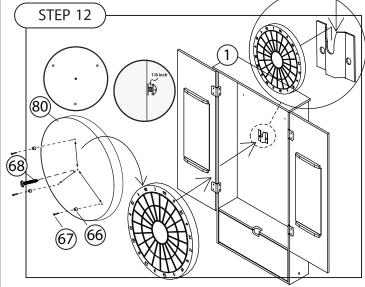

| COMPONENTS             | QIY.  |
|------------------------|-------|
| 80 Dartboard           | x1    |
|                        |       |
|                        |       |
| HARDWARE               | QTY.  |
|                        |       |
| 66 Bumper - Molded     | _x3_  |
| 67) Nail for Molded    | x3 x3 |
| Nail for Molded Bumper | x3    |
| 67) Nail for Molded    |       |