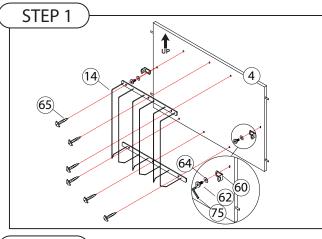

Please review the Parts Identifier and make sure that you have all parts before beginning assembly.

| COMPONENTS           | QTY. |
|----------------------|------|
| 4 Top Board          | x1   |
| (14) Wine Rack Shelf | x1   |
|                      |      |
| HARDWARE             | QTY. |
| 60 Bracket           | x2   |
| 62 Short Bolt        | x2   |
| 64) Washer           | x2   |
| (75) Allen Key       | x1   |
| /                    |      |

| NOTE:       |
|-------------|
| DO NOT      |
| overtighten |
| screws.     |
|             |
|             |
|             |
|             |
|             |
|             |
|             |
|             |