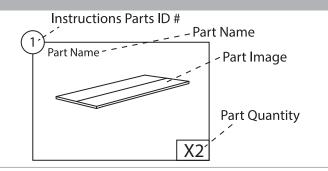

## How to use the PARTS IDENTIFIER

Before you begin assembly, please make sure that you have all the parts listed and in the correct quantities. This will ensure the quickest and most organized assembly.

Please review the Parts Identifier and make sure that you have all parts before beginning assembly.

| COMPONENTS           | QTY. |
|----------------------|------|
| 4 Top Board          | x1   |
| (14) Wine Rack Shelf | x1   |
|                      |      |
| HARDWARE             | QTY. |
| 60 Bracket           | x2   |
| 62 Short Bolt        | x2   |
| 64) Washer           | x2   |
| (75) Allen Key       | x1   |
| /                    |      |