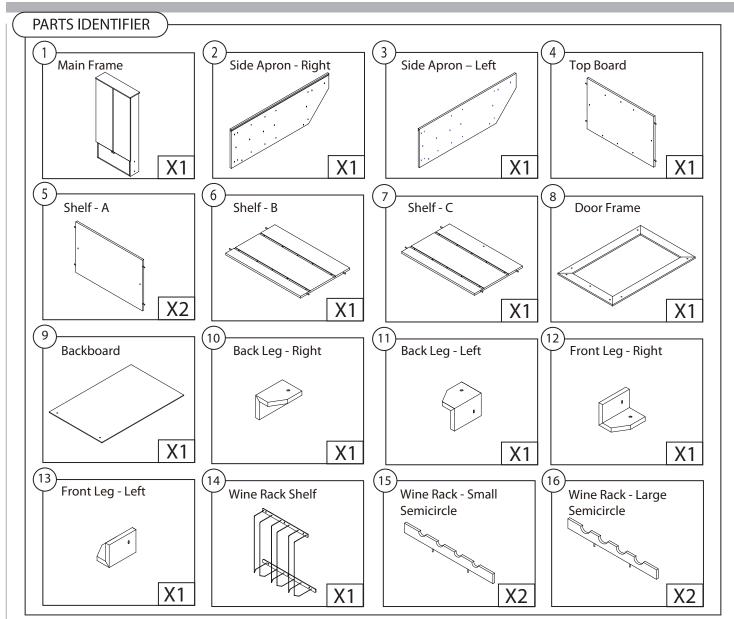

## How to use the PARTS IDENTIFIER

Before you begin assembly, please make sure that you have all the parts listed and in the correct quantities. This will ensure the quickest and most organized assembly.

All parts are listed in the Parts Identifier and Accessories. Your Cabinet (Table Game Playfield) is **NOT REPLACEABLE**. Any damage that exists to your Cabinet is not reparable. If your Cabinet is damaged, the entire game must be returned to the original place of purchase for an exchange.

Please review the Parts Identifier and make sure that you have all parts before beginning assembly.

| COMPONENTS           | QTY. |
|----------------------|------|
| 4 Top Board          | x1   |
| (14) Wine Rack Shelf | x1   |
|                      |      |
| HARDWARE             | QTY. |
| 60 Bracket           | x2   |
| 62 Short Bolt        | x2   |
| 64) Washer           | x2   |
| (75) Allen Key       | x1   |
| /                    |      |