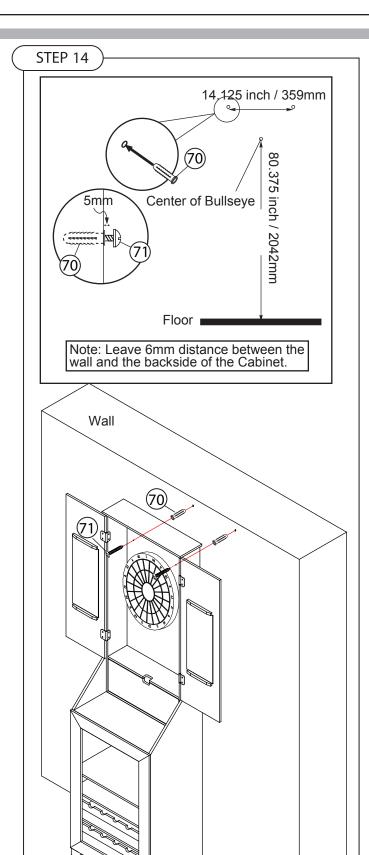

COMPONENTS

QTY.

| COMPONENTS          | QTY. |
|---------------------|------|
| 1 Main Frame        | x1   |
|                     |      |
|                     |      |
| HARDWARE            | QTY. |
| 69 Mounting Bracket | x1   |
| 72) Bolt            | x2   |
| 73 Nut              | x2   |
| (76) Small Washer   | x2   |