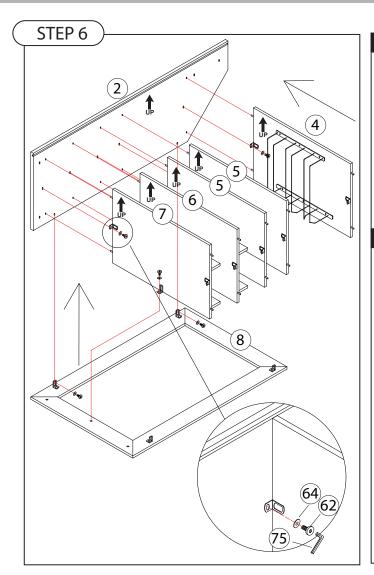

NOTE:
DO NOT
overtighten
bolts.

| COMPONENTS  2 Side Apron - Right               | QTY.           | NOTE:  (a) Top board: Please towards large side opening of wine rack shelf to door frame.                 |
|------------------------------------------------|----------------|-----------------------------------------------------------------------------------------------------------|
| HARDWARE  62 Short Bolt 64 Washer 75 Allen Key | x8<br>x8<br>x1 | ⑥Shelf-B / ⑦/Shelf-C: Please towards small semicircle wine rack to door frame.  DO NOT overtighten bolts. |

| HARDWARE                                   | QTY.           |
|--------------------------------------------|----------------|
| 62 Short Bolt<br>64 Washer<br>75 Allen Key | x7<br>x7<br>x1 |

QTY.

x1

COMPONENTS

3 Side Apron – Left

NOTE:

DO NOT overtighten bolts.

| COMPONENTS                                                        | QTY.       |
|-------------------------------------------------------------------|------------|
| 9 Backboard                                                       | <b>x</b> 1 |
| 12) Front Leg - Right                                             | x1         |
| 13) Front Leg - Left                                              | x1         |
|                                                                   |            |
| HARDWARE                                                          | QTY.       |
|                                                                   |            |
| 61) Long Bolt                                                     | x4         |
| <ul><li>61) Long Bolt</li><li>63) Spring Washer – Large</li></ul> |            |
|                                                                   | $\Box$     |
| 63 Spring Washer – Large                                          | x4         |