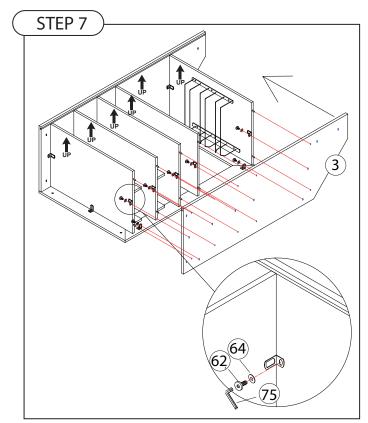

| HARDWARE                                   | QTY.           |
|--------------------------------------------|----------------|
| 62 Short Bolt<br>64 Washer<br>75 Allen Key | x7<br>x7<br>x1 |

QTY.

x1

COMPONENTS

3 Side Apron – Left

NOTE:

DO NOT overtighten bolts.

| COMPONENTS                                                        | QTY.       |
|-------------------------------------------------------------------|------------|
| 9 Backboard                                                       | <b>x</b> 1 |
| 12) Front Leg - Right                                             | x1         |
| 13) Front Leg - Left                                              | x1         |
|                                                                   |            |
| HARDWARE                                                          | QTY.       |
|                                                                   |            |
| 61) Long Bolt                                                     | x4         |
| <ul><li>61) Long Bolt</li><li>63) Spring Washer – Large</li></ul> |            |
|                                                                   | $\Box$     |
| 63 Spring Washer – Large                                          | x4         |