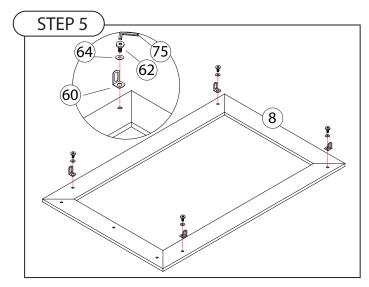

QTY.

x1

**x**1

QTY.

| 8 Door Frame  | x1        |
|---------------|-----------|
| HARDWARE      | QTY.      |
| 60 Bracket    | <b>x4</b> |
| 62 Short Bolt | x4        |
| (64) Washer   | x4        |
| 75) Allen Key | x1        |
|               |           |

NOTE:
DO NOT
overtighten
bolts.

| COMPONENTS  2 Side Apron - Right               | QTY.           | NOTE:  (a) Top board: Please towards large side opening of wine rack shelf to door frame.                 |
|------------------------------------------------|----------------|-----------------------------------------------------------------------------------------------------------|
| HARDWARE  62 Short Bolt 64 Washer 75 Allen Key | x8<br>x8<br>x1 | ⑥Shelf-B / ⑦/Shelf-C: Please towards small semicircle wine rack to door frame.  DO NOT overtighten bolts. |