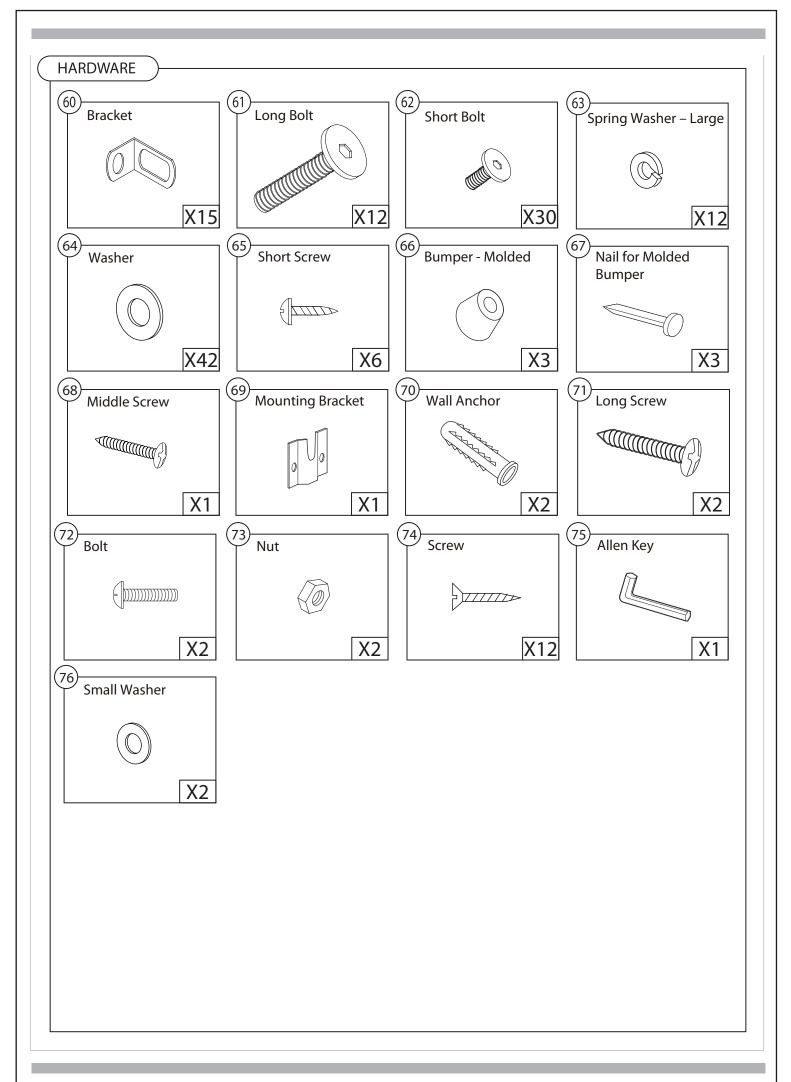

Please review the Parts Identifier and make sure that you have all parts before beginning assembly.

| COMPONENTS           | QTY. |
|----------------------|------|
| 4 Top Board          | x1   |
| (14) Wine Rack Shelf | x1   |
|                      |      |
| HARDWARE             | QTY. |
| 60 Bracket           | x2   |
| 62 Short Bolt        | x2   |
| 64) Washer           | x2   |
| (75) Allen Key       | x1   |
| /                    |      |

| COMPONENTS     | QTY. |
|----------------|------|
| 5 Shelf - A    | x2   |
| HARDWARE       | QTY. |
| 60 Bracket     | x2   |
| 62) Short Bolt | x2   |
| 64) Washer     | x2   |
| 75) Allen Key  | x1   |
|                |      |

NOTE: DO NOT overtighten bolts.

| COMPONENTS                           | QTY.           |
|--------------------------------------|----------------|
| 6 Shelf - B                          | x1             |
| (15) Wine Rack - Small<br>Semicircle | x1             |
| (16) Wine Rack - Large<br>Semicircle | <b>x</b> 1     |
| HARDWARE                             | QTY.           |
|                                      | QII.           |
| 60 Bracket                           | x2             |
|                                      |                |
| 60 Bracket                           | x2             |
| 60 Bracket 62 Short Bolt             | x2<br>x2       |
| 60 Bracket 62 Short Bolt 64 Washer   | x2<br>x2<br>x2 |

| (16) Wine Rack - Large<br>Semicircle | x1   |
|--------------------------------------|------|
| HARDWARE                             | QTY. |
| 60 Bracket 62 Short Bolt             | x3   |
| 64) Washer                           | x3   |
| 75) Allen Key                        | x1   |
| (74) Screw                           | х6   |

QTY.

x1

**x**1

QTY.

| 8 Door Frame  | x1        |
|---------------|-----------|
| HARDWARE      | QTY.      |
| 60 Bracket    | <b>x4</b> |
| 62 Short Bolt | x4        |
| (64) Washer   | x4        |
| 75) Allen Key | x1        |
|               |           |

NOTE:
DO NOT
overtighten
bolts.

| COMPONENTS  2 Side Apron - Right               | QTY.           | NOTE:  (a) Top board: Please towards large side opening of wine rack shelf to door frame.                 |
|------------------------------------------------|----------------|-----------------------------------------------------------------------------------------------------------|
| HARDWARE  62 Short Bolt 64 Washer 75 Allen Key | x8<br>x8<br>x1 | ⑥Shelf-B / ⑦/Shelf-C: Please towards small semicircle wine rack to door frame.  DO NOT overtighten bolts. |

| HARDWARE                                   | QTY.           |
|--------------------------------------------|----------------|
| 62 Short Bolt<br>64 Washer<br>75 Allen Key | x7<br>x7<br>x1 |

QTY.

x1

COMPONENTS

3 Side Apron – Left

NOTE:

DO NOT overtighten bolts.

| COMPONENTS                                                        | QTY.       |
|-------------------------------------------------------------------|------------|
| 9 Backboard                                                       | <b>x</b> 1 |
| 12) Front Leg - Right                                             | x1         |
| 13) Front Leg - Left                                              | x1         |
|                                                                   |            |
| HARDWARE                                                          | QTY.       |
|                                                                   |            |
| 61) Long Bolt                                                     | x4         |
| <ul><li>61) Long Bolt</li><li>63) Spring Washer – Large</li></ul> |            |
|                                                                   | $\Box$     |
| 63 Spring Washer – Large                                          | x4         |

| 10) Back Leg - Right 11) Back Leg - Left                                  | x1<br>x1                                                           |
|---------------------------------------------------------------------------|--------------------------------------------------------------------|
| HARDWARE  61 Long Bolt  63 Spring Washer – Large  64 Washer  75 Allen Key | <ul><li>QTY.</li><li>x4</li><li>x4</li><li>x4</li><li>x1</li></ul> |

COMPONENTS

QTY.

| COMPONENTS          | QTY. |
|---------------------|------|
| 1 Main Frame        | x1   |
|                     |      |
|                     |      |
| HARDWARE            | QTY. |
| 69 Mounting Bracket | x1   |
| 72) Bolt            | x2   |
| 73 Nut              | x2   |
| (76) Small Washer   | x2   |