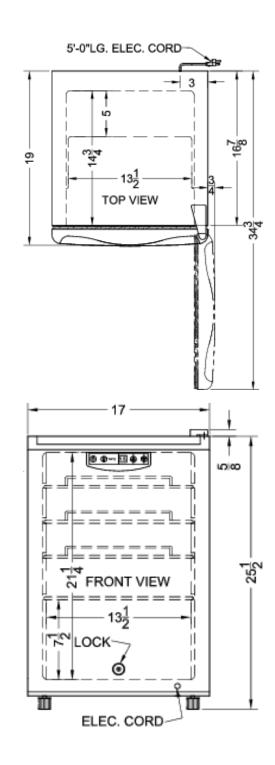

## FF31L7SS Specifications:

| Height of Cabinet                                                                                                                                                                                                                          | 25.5" (65 cm)                                                                                                                         |
|--------------------------------------------------------------------------------------------------------------------------------------------------------------------------------------------------------------------------------------------|---------------------------------------------------------------------------------------------------------------------------------------|
| Height to Hinge Cap                                                                                                                                                                                                                        | 26.13" (66 cm)                                                                                                                        |
| Width                                                                                                                                                                                                                                      | 17.0" (43 cm)                                                                                                                         |
| Width with Door Open                                                                                                                                                                                                                       | 17.75" (45 cm)                                                                                                                        |
| Depth                                                                                                                                                                                                                                      | 19.0" (48 cm)                                                                                                                         |
| Depth with door at 90°                                                                                                                                                                                                                     | 34.75" (88 cm)                                                                                                                        |
| Capacity                                                                                                                                                                                                                                   | 2.5 cu.ft. (71 L)                                                                                                                     |
| Defrost Type                                                                                                                                                                                                                               | Automatic                                                                                                                             |
| Door                                                                                                                                                                                                                                       | Stainless Steel                                                                                                                       |
| Cabinet                                                                                                                                                                                                                                    | White                                                                                                                                 |
| US Electrical Safety                                                                                                                                                                                                                       | ETL                                                                                                                                   |
| Canadian Electrical Safety                                                                                                                                                                                                                 | ETL-C                                                                                                                                 |
| Amps                                                                                                                                                                                                                                       | 1.3                                                                                                                                   |
| Voltage/Frequency                                                                                                                                                                                                                          | 115 V AC/60 Hz                                                                                                                        |
| Weight                                                                                                                                                                                                                                     | 58.0 lbs. (26 kg)                                                                                                                     |
| Shipping Weight                                                                                                                                                                                                                            | 61.0 lbs. (28 kg)                                                                                                                     |
| Parts & Labor Warranty                                                                                                                                                                                                                     | 1 Year                                                                                                                                |
| Compressor Warranty                                                                                                                                                                                                                        | 5 Years                                                                                                                               |
| Refrigerator Features                                                                                                                                                                                                                      |                                                                                                                                       |
| Door Swing                                                                                                                                                                                                                                 | RHD                                                                                                                                   |
| Door Swing                                                                                                                                                                                                                                 | KIID                                                                                                                                  |
| Reversible                                                                                                                                                                                                                                 | Yes                                                                                                                                   |
|                                                                                                                                                                                                                                            |                                                                                                                                       |
| Reversible                                                                                                                                                                                                                                 | Yes                                                                                                                                   |
| Reversible<br>Shelf Type                                                                                                                                                                                                                   | Yes<br>Chrome                                                                                                                         |
| Reversible<br>Shelf Type<br>Shelf Qty                                                                                                                                                                                                      | Yes<br>Chrome<br>4                                                                                                                    |
| Reversible<br>Shelf Type<br>Shelf Qty<br>Adjustable Shelves                                                                                                                                                                                | Yes<br>Chrome<br>4<br>Yes                                                                                                             |
| Reversible   Shelf Type   Shelf Qty   Adjustable Shelves   Thermostat Type                                                                                                                                                                 | Yes<br>Chrome<br>4<br>Yes<br>Digital                                                                                                  |
| Reversible     Shelf Type     Shelf Qty     Adjustable Shelves     Thermostat Type     Refrigerant Type                                                                                                                                    | Yes<br>Chrome<br>4<br>Yes<br>Digital<br>R600a                                                                                         |
| ReversibleShelf TypeShelf QtyAdjustable ShelvesThermostat TypeRefrigerant TypeRefrigerant Amount                                                                                                                                           | Yes<br>Chrome<br>4<br>Yes<br>Digital<br>R600a<br>0.6oz.                                                                               |
| ReversibleShelf TypeShelf QtyAdjustable ShelvesThermostat TypeRefrigerant TypeRefrigerant AmountHigh Side PSI                                                                                                                              | Yes<br>Chrome<br>4<br>Yes<br>Digital<br>R600a<br>0.6oz.<br>270.0                                                                      |
| ReversibleShelf TypeShelf QtyAdjustable ShelvesThermostat TypeRefrigerant TypeRefrigerant AmountHigh Side PSILow Side PSI                                                                                                                  | Yes<br>Chrome<br>4<br>Yes<br>Digital<br>R600a<br>0.6oz.<br>270.0<br>103.0                                                             |
| Reversible     Shelf Type     Shelf Qty     Adjustable Shelves     Thermostat Type     Refrigerant Type     Refrigerant Amount     High Side PSI     Low Side PSI     Interior Light                                                       | Yes<br>Chrome<br>4<br>Yes<br>Digital<br>R600a<br>0.6oz.<br>270.0<br>103.0                                                             |
| ReversibleShelf TypeShelf QtyAdjustable ShelvesThermostat TypeRefrigerant TypeRefrigerant AmountHigh Side PSILow Side PSIInterior LightDimensions                                                                                          | Yes<br>Chrome<br>4<br>Yes<br>Digital<br>R600a<br>0.6oz.<br>270.0<br>103.0<br>Yes                                                      |
| ReversibleShelf TypeShelf QtyAdjustable ShelvesThermostat TypeRefrigerant TypeRefrigerant AmountHigh Side PSILow Side PSIInterior LightDimensionsInterior Height                                                                           | Yes<br>Chrome<br>4<br>Yes<br>Digital<br>R600a<br>0.6oz.<br>270.0<br>103.0<br>Yes<br>21.25" (54 cm)                                    |
| ReversibleShelf TypeShelf QtyAdjustable ShelvesThermostat TypeRefrigerant TypeRefrigerant AmountHigh Side PSILow Side PSIInterior LightDimensionsInterior HeightInterior Width                                                             | Yes<br>Chrome<br>4<br>Yes<br>Digital<br>R600a<br>0.6oz.<br>270.0<br>103.0<br>Yes<br>21.25" (54 cm)<br>13.5" (34 cm)                   |
| Reversible     Shelf Type     Shelf Qty     Adjustable Shelves     Thermostat Type     Refrigerant Type     Refrigerant Amount     High Side PSI     Low Side PSI     Interior Light     Dimensions     Interior Height     Interior Depth | Yes<br>Chrome<br>4<br>Yes<br>Digital<br>R600a<br>0.6oz.<br>270.0<br>103.0<br>Yes<br>21.25" (54 cm)<br>13.5" (34 cm)<br>14.75" (37 cm) |