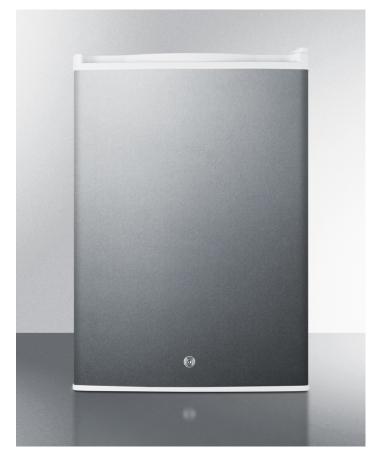

#### 26.13" x 17" x 19" (H x W x D)

Commercial style countertop all-refrigerator in white with digital thermostat