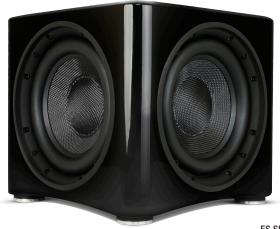

### **REAL PERFORMANCE FOR THE REAL WORLD**

Precision engineering combines high-performance components and aesthetics to create a greatlooking subwoofer that provides an incredible sound experience. The Triple 10" Subwoofer features stunning good looks, BASH® amplification and three woven fiberglass woofers that together deliver one amazing performance.

#### **Designed to Perform**

Features three custom 10" drivers with Nomex spiders, double-stacked/vented motors and oversized hightemp voice coils for incredible output with low distortion.

## **Built for Sound**

Furniture-grade cabinet offers high style and acoustically-sound construction with sculpted curves and rounded corners for an elegant look.