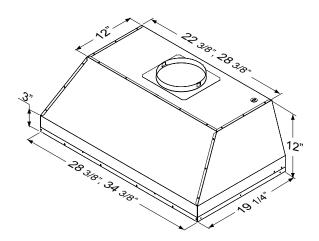

## custom hood liner

30" model

36" model

MODEL RH90128AS RH90134AS

**SIZE** 30" | 36"

**NET WIDTH** 28-3/8" | 34-3/8"

**MAX. CFM** 600 **CFM SELECTOR\*** 390, 290

MAX. SONES 6

vertical 8" round

**horizontal** 3-1/4" x 10" / 8" round

**AC INPUT** 120v, 60hz **AC POWER** max. 480w @ 5a

**INSTALLATION HEIGHT\*\*** 26" - 36"

\*CFM Selector enables the installer to limit the maximum CFM to meet local codes. When enabled, the fan speeds will be reduced as follows; 390 CFM = 3 speeds, 290 CFM = 2 speed.