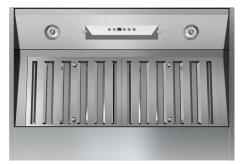

## custom hood liner

30" model

36" model

MODEL RH90128AS RH90134AS

**SIZE** 30" | 36"

**NET WIDTH** 28-3/8" | 34-3/8"

**MAX. CFM** 600 **CFM SELECTOR\*** 390, 290

MAX. SONES 6

**FEATURES** 

color stainless steel

**controls** 6-speed, electronic touch

lightinghalogendual level lightingyes

filters professional baffle (2) - 30"

professional baffle (3) - 36"

recirculating option no

**DUCT SPECIFICATIONS** 