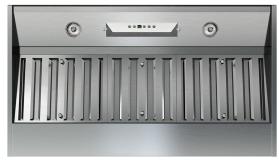

## custom hood liner

30" model

36" model

MODEL RH90128AS RH90134AS

**SIZE** 30" | 36"

**NET WIDTH** 28-3/8" | 34-3/8"

**MAX. CFM** 600 **CFM SELECTOR\*** 390, 290

MAX. SONES 6

**FEATURES** 

color stainless steel

**controls** 6-speed, electronic touch

lightinghalogendual level lightingyes

filters professional baffle (2) - 30"

professional baffle (3) - 36"

recirculating option no

**DUCT SPECIFICATIONS** 