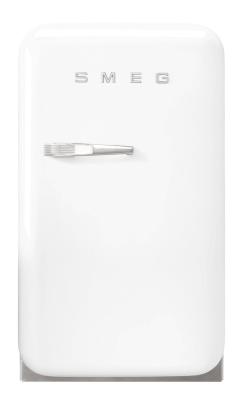

## 50's Retro style

Retro-Style Mini Refrigerator, Right-hand hinge, White

EAN13: 8017709289829

**AESTHETIC** 

Retro-style mini refrigerator

Compact-size unit, SMEG FAB5 comes in a rich variety of colors

# FAB5URWH3

50's Retro style

fridge free standing 50's style white