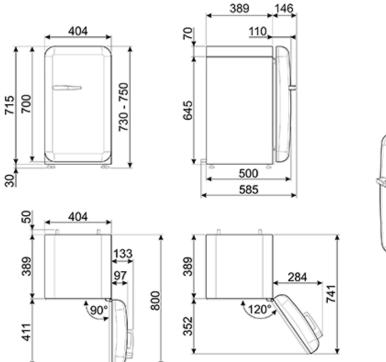

#### DIMENSIONS

Dimensions (HxWxD): 29 1/8" x 15 7/8" x 19 11/16"

Capacity: 1.34 cu. ft. Net Weight: 46 lbs.