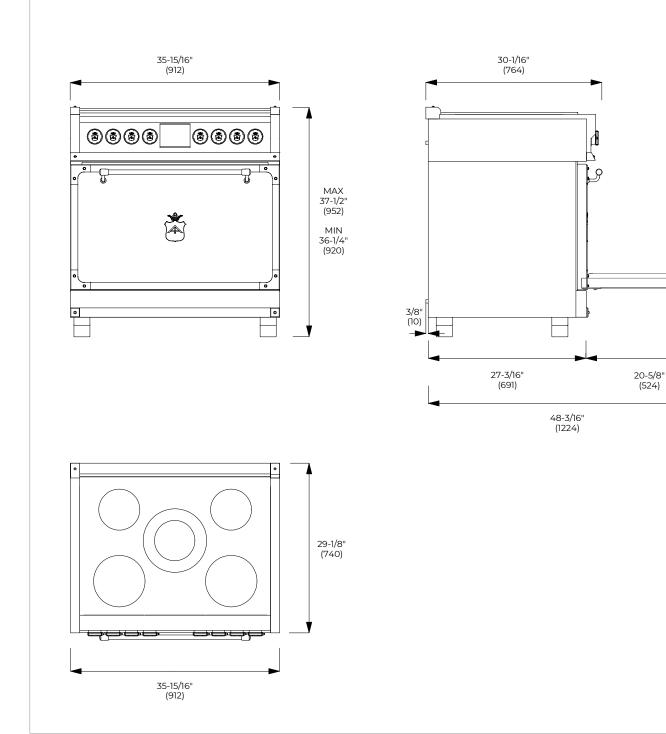

### 1M002ZV1011A SOLID DOOR 1M002ZV1012A GLASS DOOR

MEASUREMENTS - 1M002ZV1011A SOLID DOOF

VER. 1.0 - 2024.05.30