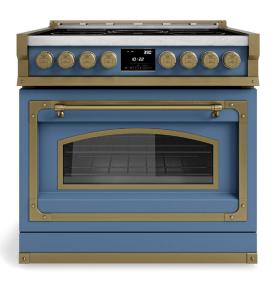

# FIORENTINA 36" INDUCTION

1M002ZV1011A SOLID DOOR 1M002ZV1012A GLASS DOOR

The Fiorentina 36" Induction version features six cooking zones, a glass ceramic surface, boosters on all the cooking zones, ON / OFF and residual heat (H) lights and heating and low temperature functions.

The multifunction electric oven has an extra-large capacity, and is equipped with double ventilation for better heat distribution. Multiple baking functions allow for ultimate flexibility, performance and capacity. Inside, telescopic chrome oven racks allow for convenient inspection of dishes during cooking and effortless removal when done.

The wide oven door - available in two versions with and without window - is equipped with an assisted closing system that absorbs shocks and the internal lighting with Halogen lights for flawless visibility. The construction of the door ensures an outdoor temperature of <122°F (50°C) even during the pyrolytic cycle (869°F - 465°C). Black Porcelain enamel interior and the enamelled tray, supplied with the anti-splash grilled cover, facilitates the collection of liquids, while preventing them from dirtying the walls of the cooking compartment, thus facilitating cleaning. In addition, the oven has additional functions such as the Pyrolysis function for self-cleaning and Booster for rapid temperature reaching and a food temperature probe.

### COOKING SURFACE

4 Single Induction cooking zones 1 Dual Max Power with Ø 11" cooking zone Elegant Ceramic glass surface Premium induction technology for unsurpassed performance Booster function for each cooking zone Residual heat and Power-on Indicators Melting and Simmering function Digital Minute Minder / Pot Detection System Child Lock Function Failure Codes Indication Automatic Heat-up Time

### OVEN

Dual True Convection Self-cleaning oven with Multifunction baking Black Porcelain enamel interior Cool to the touch soft closing door Extra-large baking cavity and viewing area 3 Halogen lights for flawless visibility Total capacity 147,2 It Total capacity 5.2 cu. ft.