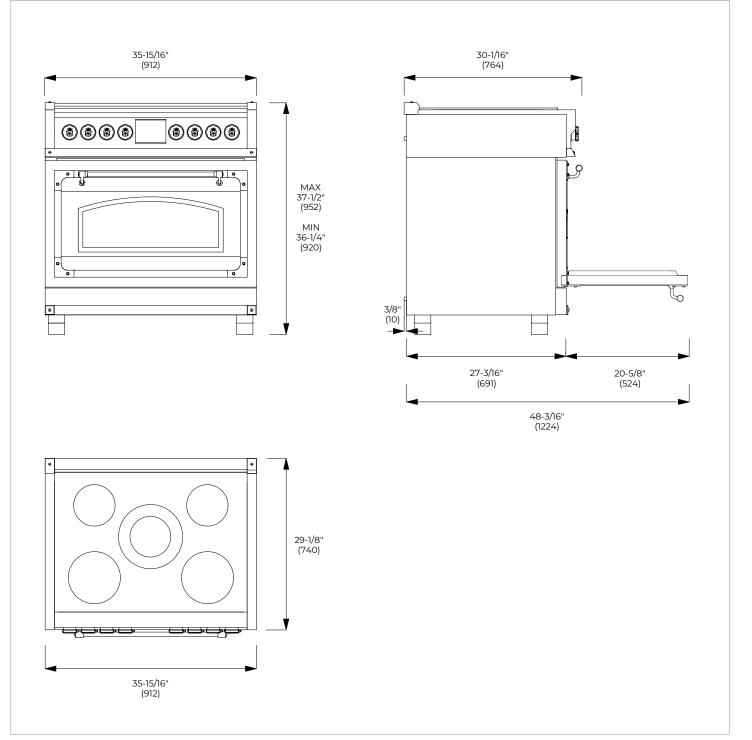

### 1M002ZV1011A SOLID DOOR 1M002ZV1012A GLASS DOOR

MEASUREMENTS - 1M002ZV1012A GLASS DOOF

VER. 1.0 - 2024.05.30