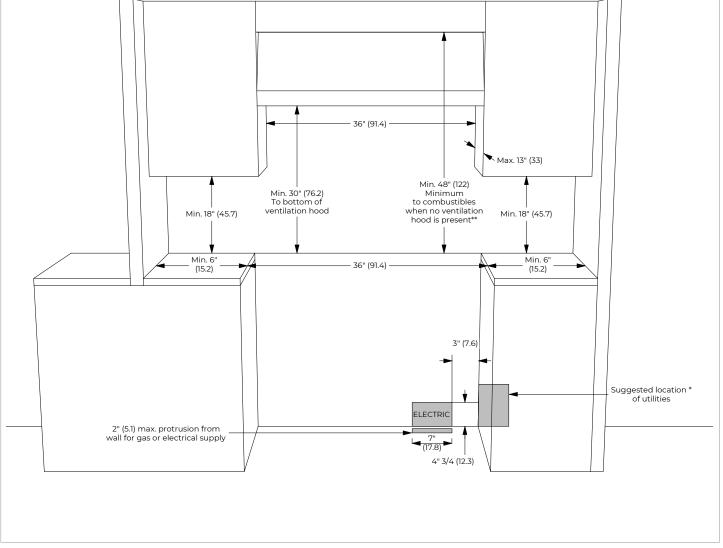

#### 1M002ZV1011A SOLID DOOR 1M002ZV1012A GLASS DOOR

CUTOUT REQUIREMENTS

\*\*NOTE: Ensure your installation also complies with local and national building and fire codes. If the surface of the entire back wall above the range and below the hood is not composed of a non-combustible material then the 9" accessory back guard must be used. \*Consult local code for exact location requirements.