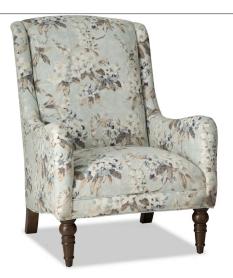

Style: Traditional

Brand: Paula Deen by Craftmaster

**Product** A beautifully tall and elegant piece, this

**Description:** chair from the Paula Deen Home collection has it all. Comfort, easy care and of course- plenty of personality. It

and of course- plenty of personality! It features a gentle wing back design that flows gracefully down to the dip of the arms. It has a plush tight back and seat, that keep it looking crisp and neat, and high turned legs. Makes a stunning