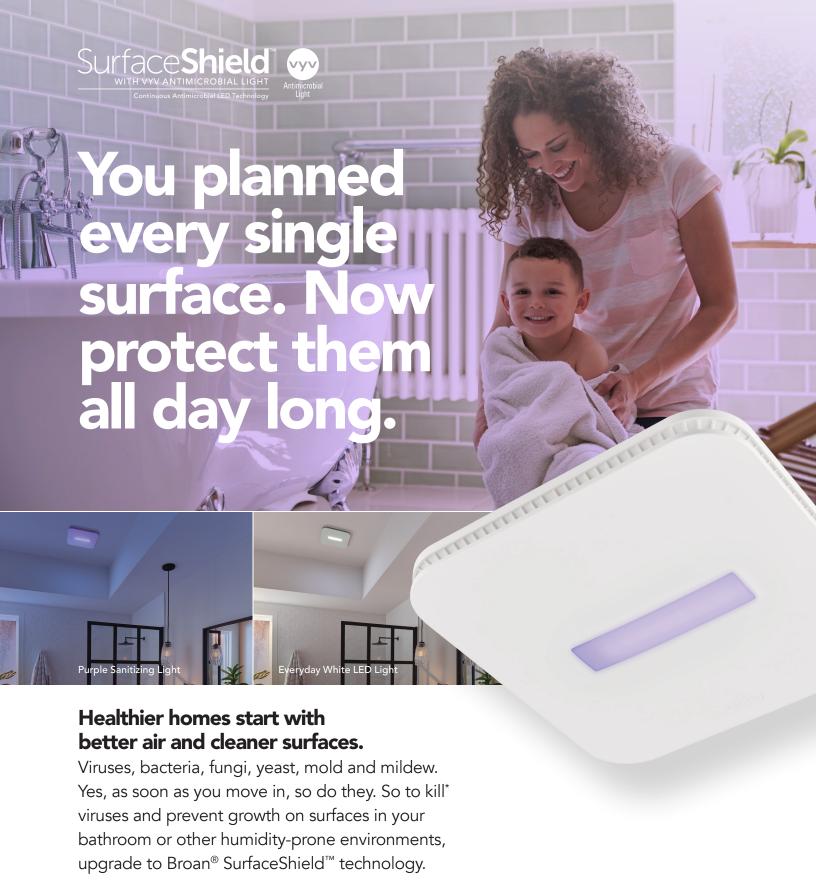

## **Dual Light Modes**

The energy-saving white LED mode is ideal task lighting. Toggle the switch to change to violet-blue light for continuous cleaning.

Combined with a powerful exhaust fan that merely whispers while it works, SurfaceShield™ Antimicrobial LED Technology goes to work at the flip of a switch. It bathes your room in a violet-blue light that keeps these intruders at bay. Then, simply toggle the switch to change to the white task-lighting mode.