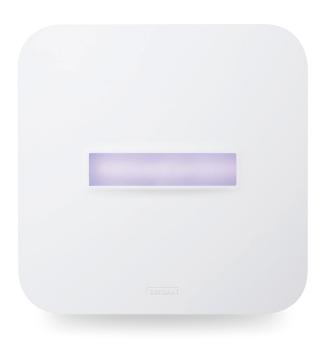

Combined with a powerful exhaust fan that merely whispers while it works, SurfaceShield™ Antimicrobial LED Technology goes to work at the flip of a switch. It bathes your room in a violet-blue light that keeps these intruders at bay. Then, simply toggle the switch to change to the white task-lighting mode.

## **Dual Light Modes**

The energy-saving white LED mode is ideal task lighting. Toggle the switch to change to violet-blue light for continuous cleaning.