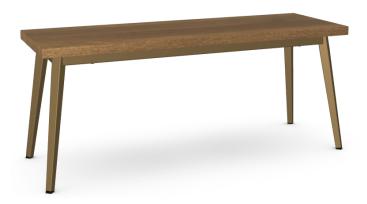

## **Benson**

Bench (short version)

**SKU** - 30444B/2746

#### **Model Options**

Width: seats 2 (44") Seat material: Wood

### **Details and Dimensions**

Material: Solid wood (birch) seat

Create more seating while adding style to your dining room with the Benson bench and its beautiful angled square legs. Available in 2 sizes (44 or 60 inches), with a wood or upholstered seat, it will quickly find its place in your dining room...or at the end of your bed!

#### **Dimensions**

| HEIGHT      | 18 1/4" |
|-------------|---------|
| WIDTH       | 44"     |
| DEPTH       | 15"     |
| SEAT HEIGHT | 18 1/4" |

30444B/1B2746