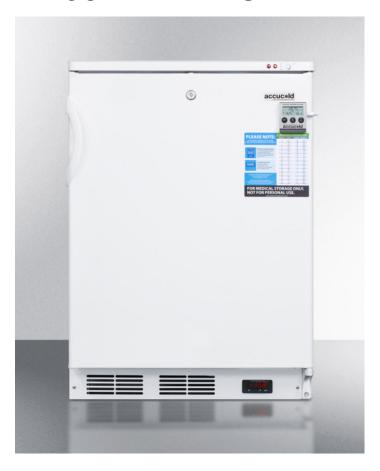

# VT65MLBIVAC

33.5" x 23.63" x 23.63" (H x W x D)

Built-in undercounter vaccine storage all-freezer with digital thermostat, temperature alarm, hospital grade cord, selfclosing door, and front lock

#### **Highlights:**

Medical grade design conforms with CDC guidelines for vaccine storage

Capable of operating at -25° C for long-term preservation of temperature sensitive materials

Interior drawers ensure stored items are not exposed to room temperature when the door is open

#### **Product Features:**

| Slim undercounter dimensions        | 24" footprint is ideal for use under the counter                                                                                                       |
|-------------------------------------|--------------------------------------------------------------------------------------------------------------------------------------------------------|
| Built-in capable                    | Front-breathing design allows built-in installation under counters                                                                                     |
| -25° C/-13° F capable               | Low temperature operation ideal for vaccines, pharmaceuticals, and other sensitive materials                                                           |
| Digital thermostat                  | Electronic controls for more precise temperature management, with temperature readout and controls externally located for added convenience            |
| High/low temperature alarm          | Audible alarm sounds if the interior temperature rises or falls out of set range                                                                       |
| NIST calibrated temperature display | Alarm includes NIST calibrated display of the current interior and high/low temperature to the nearest tenth of a degree                               |
| Self-closing door                   | Door closes automatically when opened at angles less than 90°                                                                                          |
| Access port with contact            | Pre-installed probe with contact allows users to install their own monitoring equipment; customers can specify placement of the access port upon order |
| Hospital grade cord and plug        | Secure three-pronged cord for added unit safety                                                                                                        |