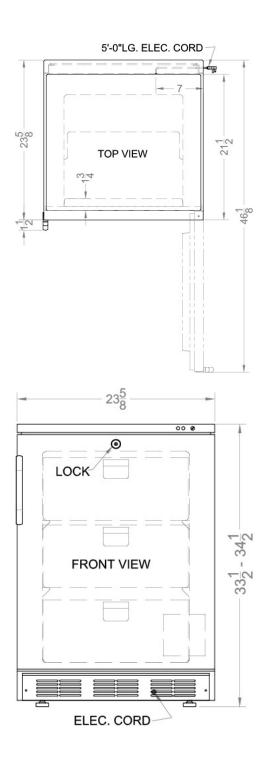

### **VT65MLBIVAC Specifications:**

| Height of Cabinet       33.5" (85 cm)         Width       23.63" (60 cm)         Depth       23.63" (60 cm)         Depth with Handle       25.13" (64 cm)         Depth with door at 90°       46.13" (117 cm)         Capacity       3.2 cu.ft. (91         Defrost Type       Manner         Door       Wh                                                                                                                                                                                                                                                                                                                                                                                                                                                                                                                                                                                                                                                                                                                                                                                                                                                                                                                                                                                                                                                                                                                                                                                                                                                                                                                                                                                                                                                                                                                                                                                                                                                                                                                                                                                                                  | :m)<br>:m)<br>:m)                    |
|--------------------------------------------------------------------------------------------------------------------------------------------------------------------------------------------------------------------------------------------------------------------------------------------------------------------------------------------------------------------------------------------------------------------------------------------------------------------------------------------------------------------------------------------------------------------------------------------------------------------------------------------------------------------------------------------------------------------------------------------------------------------------------------------------------------------------------------------------------------------------------------------------------------------------------------------------------------------------------------------------------------------------------------------------------------------------------------------------------------------------------------------------------------------------------------------------------------------------------------------------------------------------------------------------------------------------------------------------------------------------------------------------------------------------------------------------------------------------------------------------------------------------------------------------------------------------------------------------------------------------------------------------------------------------------------------------------------------------------------------------------------------------------------------------------------------------------------------------------------------------------------------------------------------------------------------------------------------------------------------------------------------------------------------------------------------------------------------------------------------------------|--------------------------------------|
| Depth 23.63" (60 concentration of the concentration | :m)<br>:m)<br>:m)                    |
| Depth with Handle 25.13" (64 c<br>Depth with door at 90° 46.13" (117 c<br>Capacity 3.2 cu.ft. (91<br>Defrost Type Man                                                                                                                                                                                                                                                                                                                                                                                                                                                                                                                                                                                                                                                                                                                                                                                                                                                                                                                                                                                                                                                                                                                                                                                                                                                                                                                                                                                                                                                                                                                                                                                                                                                                                                                                                                                                                                                                                                                                                                                                          | :m)                                  |
| Depth with door at 90° 46.13" (117 c<br>Capacity 3.2 cu.ft. (91<br>Defrost Type Man                                                                                                                                                                                                                                                                                                                                                                                                                                                                                                                                                                                                                                                                                                                                                                                                                                                                                                                                                                                                                                                                                                                                                                                                                                                                                                                                                                                                                                                                                                                                                                                                                                                                                                                                                                                                                                                                                                                                                                                                                                            | m)                                   |
| Capacity 3.2 cu.ft. (91  Defrost Type Man  Door Wh                                                                                                                                                                                                                                                                                                                                                                                                                                                                                                                                                                                                                                                                                                                                                                                                                                                                                                                                                                                                                                                                                                                                                                                                                                                                                                                                                                                                                                                                                                                                                                                                                                                                                                                                                                                                                                                                                                                                                                                                                                                                             |                                      |
| Defrost Type Man                                                                                                                                                                                                                                                                                                                                                                                                                                                                                                                                                                                                                                                                                                                                                                                                                                                                                                                                                                                                                                                                                                                                                                                                                                                                                                                                                                                                                                                                                                                                                                                                                                                                                                                                                                                                                                                                                                                                                                                                                                                                                                               | L)                                   |
| Door Wh                                                                                                                                                                                                                                                                                                                                                                                                                                                                                                                                                                                                                                                                                                                                                                                                                                                                                                                                                                                                                                                                                                                                                                                                                                                                                                                                                                                                                                                                                                                                                                                                                                                                                                                                                                                                                                                                                                                                                                                                                                                                                                                        |                                      |
|                                                                                                                                                                                                                                                                                                                                                                                                                                                                                                                                                                                                                                                                                                                                                                                                                                                                                                                                                                                                                                                                                                                                                                                                                                                                                                                                                                                                                                                                                                                                                                                                                                                                                                                                                                                                                                                                                                                                                                                                                                                                                                                                | ual                                  |
| 0.1: /                                                                                                                                                                                                                                                                                                                                                                                                                                                                                                                                                                                                                                                                                                                                                                                                                                                                                                                                                                                                                                                                                                                                                                                                                                                                                                                                                                                                                                                                                                                                                                                                                                                                                                                                                                                                                                                                                                                                                                                                                                                                                                                         | ite                                  |
| Cabinet Wh                                                                                                                                                                                                                                                                                                                                                                                                                                                                                                                                                                                                                                                                                                                                                                                                                                                                                                                                                                                                                                                                                                                                                                                                                                                                                                                                                                                                                                                                                                                                                                                                                                                                                                                                                                                                                                                                                                                                                                                                                                                                                                                     | ite                                  |
| US Electrical Safety                                                                                                                                                                                                                                                                                                                                                                                                                                                                                                                                                                                                                                                                                                                                                                                                                                                                                                                                                                                                                                                                                                                                                                                                                                                                                                                                                                                                                                                                                                                                                                                                                                                                                                                                                                                                                                                                                                                                                                                                                                                                                                           | UL                                   |
| Canadian Electrical U<br>Safety                                                                                                                                                                                                                                                                                                                                                                                                                                                                                                                                                                                                                                                                                                                                                                                                                                                                                                                                                                                                                                                                                                                                                                                                                                                                                                                                                                                                                                                                                                                                                                                                                                                                                                                                                                                                                                                                                                                                                                                                                                                                                                | LC                                   |
| Amps                                                                                                                                                                                                                                                                                                                                                                                                                                                                                                                                                                                                                                                                                                                                                                                                                                                                                                                                                                                                                                                                                                                                                                                                                                                                                                                                                                                                                                                                                                                                                                                                                                                                                                                                                                                                                                                                                                                                                                                                                                                                                                                           | 1.3                                  |
| Weight 105.0 lbs. (48 l                                                                                                                                                                                                                                                                                                                                                                                                                                                                                                                                                                                                                                                                                                                                                                                                                                                                                                                                                                                                                                                                                                                                                                                                                                                                                                                                                                                                                                                                                                                                                                                                                                                                                                                                                                                                                                                                                                                                                                                                                                                                                                        | kg)                                  |
| Shipping Weight 110.0 lbs. (50 lbs.)                                                                                                                                                                                                                                                                                                                                                                                                                                                                                                                                                                                                                                                                                                                                                                                                                                                                                                                                                                                                                                                                                                                                                                                                                                                                                                                                                                                                                                                                                                                                                                                                                                                                                                                                                                                                                                                                                                                                                                                                                                                                                           | kg)                                  |
| Parts & Labor Warranty 2 Yes                                                                                                                                                                                                                                                                                                                                                                                                                                                                                                                                                                                                                                                                                                                                                                                                                                                                                                                                                                                                                                                                                                                                                                                                                                                                                                                                                                                                                                                                                                                                                                                                                                                                                                                                                                                                                                                                                                                                                                                                                                                                                                   | ars                                  |
| Compressor Warranty 5 Yes                                                                                                                                                                                                                                                                                                                                                                                                                                                                                                                                                                                                                                                                                                                                                                                                                                                                                                                                                                                                                                                                                                                                                                                                                                                                                                                                                                                                                                                                                                                                                                                                                                                                                                                                                                                                                                                                                                                                                                                                                                                                                                      | ars                                  |
| Freezer                                                                                                                                                                                                                                                                                                                                                                                                                                                                                                                                                                                                                                                                                                                                                                                                                                                                                                                                                                                                                                                                                                                                                                                                                                                                                                                                                                                                                                                                                                                                                                                                                                                                                                                                                                                                                                                                                                                                                                                                                                                                                                                        |                                      |
| Door Swing RI                                                                                                                                                                                                                                                                                                                                                                                                                                                                                                                                                                                                                                                                                                                                                                                                                                                                                                                                                                                                                                                                                                                                                                                                                                                                                                                                                                                                                                                                                                                                                                                                                                                                                                                                                                                                                                                                                                                                                                                                                                                                                                                  | HD                                   |
| Reversible Factory Reversi                                                                                                                                                                                                                                                                                                                                                                                                                                                                                                                                                                                                                                                                                                                                                                                                                                                                                                                                                                                                                                                                                                                                                                                                                                                                                                                                                                                                                                                                                                                                                                                                                                                                                                                                                                                                                                                                                                                                                                                                                                                                                                     | ble                                  |
| Height Adjustable                                                                                                                                                                                                                                                                                                                                                                                                                                                                                                                                                                                                                                                                                                                                                                                                                                                                                                                                                                                                                                                                                                                                                                                                                                                                                                                                                                                                                                                                                                                                                                                                                                                                                                                                                                                                                                                                                                                                                                                                                                                                                                              | 1                                    |
| Interior Height 24.25" (62 c                                                                                                                                                                                                                                                                                                                                                                                                                                                                                                                                                                                                                                                                                                                                                                                                                                                                                                                                                                                                                                                                                                                                                                                                                                                                                                                                                                                                                                                                                                                                                                                                                                                                                                                                                                                                                                                                                                                                                                                                                                                                                                   | m)                                   |
|                                                                                                                                                                                                                                                                                                                                                                                                                                                                                                                                                                                                                                                                                                                                                                                                                                                                                                                                                                                                                                                                                                                                                                                                                                                                                                                                                                                                                                                                                                                                                                                                                                                                                                                                                                                                                                                                                                                                                                                                                                                                                                                                |                                      |
| Interior Width 17.75" (45 c                                                                                                                                                                                                                                                                                                                                                                                                                                                                                                                                                                                                                                                                                                                                                                                                                                                                                                                                                                                                                                                                                                                                                                                                                                                                                                                                                                                                                                                                                                                                                                                                                                                                                                                                                                                                                                                                                                                                                                                                                                                                                                    |                                      |
| Interior Width 17.75" (45 c<br>Interior Depth 16.5" (42 c                                                                                                                                                                                                                                                                                                                                                                                                                                                                                                                                                                                                                                                                                                                                                                                                                                                                                                                                                                                                                                                                                                                                                                                                                                                                                                                                                                                                                                                                                                                                                                                                                                                                                                                                                                                                                                                                                                                                                                                                                                                                      | m)                                   |
|                                                                                                                                                                                                                                                                                                                                                                                                                                                                                                                                                                                                                                                                                                                                                                                                                                                                                                                                                                                                                                                                                                                                                                                                                                                                                                                                                                                                                                                                                                                                                                                                                                                                                                                                                                                                                                                                                                                                                                                                                                                                                                                                | m)                                   |
| Interior Depth 16.5" (42 c                                                                                                                                                                                                                                                                                                                                                                                                                                                                                                                                                                                                                                                                                                                                                                                                                                                                                                                                                                                                                                                                                                                                                                                                                                                                                                                                                                                                                                                                                                                                                                                                                                                                                                                                                                                                                                                                                                                                                                                                                                                                                                     | m)<br>m)<br>ital                     |
| Interior Depth 16.5" (42 c<br>Thermostat Type Dig                                                                                                                                                                                                                                                                                                                                                                                                                                                                                                                                                                                                                                                                                                                                                                                                                                                                                                                                                                                                                                                                                                                                                                                                                                                                                                                                                                                                                                                                                                                                                                                                                                                                                                                                                                                                                                                                                                                                                                                                                                                                              | m)<br>ital                           |
| Interior Depth 16.5" (42 c<br>Thermostat Type Dig<br>Fan Type Exter                                                                                                                                                                                                                                                                                                                                                                                                                                                                                                                                                                                                                                                                                                                                                                                                                                                                                                                                                                                                                                                                                                                                                                                                                                                                                                                                                                                                                                                                                                                                                                                                                                                                                                                                                                                                                                                                                                                                                                                                                                                            | m)<br>ital<br>ior                    |
| Interior Depth 16.5" (42 cm) Thermostat Type Dig Fan Type Exter Refrigerant Type R13                                                                                                                                                                                                                                                                                                                                                                                                                                                                                                                                                                                                                                                                                                                                                                                                                                                                                                                                                                                                                                                                                                                                                                                                                                                                                                                                                                                                                                                                                                                                                                                                                                                                                                                                                                                                                                                                                                                                                                                                                                           | ital<br>ior<br>4a                    |
| Interior Depth 16.5" (42 cm) Thermostat Type Dig Fan Type Exter Refrigerant Type R13 Refrigerant Amount 2.7 cm High Side PSI 238                                                                                                                                                                                                                                                                                                                                                                                                                                                                                                                                                                                                                                                                                                                                                                                                                                                                                                                                                                                                                                                                                                                                                                                                                                                                                                                                                                                                                                                                                                                                                                                                                                                                                                                                                                                                                                                                                                                                                                                               | ital<br>ior<br>4a                    |
| Interior Depth 16.5" (42 cm) Thermostat Type Dig Fan Type Exter Refrigerant Type R13 Refrigerant Amount 2.7 cm High Side PSI 238                                                                                                                                                                                                                                                                                                                                                                                                                                                                                                                                                                                                                                                                                                                                                                                                                                                                                                                                                                                                                                                                                                                                                                                                                                                                                                                                                                                                                                                                                                                                                                                                                                                                                                                                                                                                                                                                                                                                                                                               | em)<br>ital<br>ital<br>oz.           |
| Interior Depth 16.5" (42 cm) Thermostat Type Dig Fan Type Exter Refrigerant Type R13 Refrigerant Amount 2.7 cm High Side PSI 238 Low Side PSI 76 Level Legs                                                                                                                                                                                                                                                                                                                                                                                                                                                                                                                                                                                                                                                                                                                                                                                                                                                                                                                                                                                                                                                                                                                                                                                                                                                                                                                                                                                                                                                                                                                                                                                                                                                                                                                                                                                                                                                                                                                                                                    | im) ital ital oz. 5.0                |
| Interior Depth 16.5" (42 cm) Thermostat Type Dig Fan Type Exter Refrigerant Type R13 Refrigerant Amount 2.7 cm High Side PSI 238 Low Side PSI 76 Level Legs                                                                                                                                                                                                                                                                                                                                                                                                                                                                                                                                                                                                                                                                                                                                                                                                                                                                                                                                                                                                                                                                                                                                                                                                                                                                                                                                                                                                                                                                                                                                                                                                                                                                                                                                                                                                                                                                                                                                                                    | em) ital ital oz. 5.0 0.0 4          |
| Interior Depth 16.5" (42 cm) Thermostat Type Dig Fan Type Exter Refrigerant Type R13 Refrigerant Amount 2.7 cm High Side PSI 233 Low Side PSI 70 Level Legs Interior Drawers                                                                                                                                                                                                                                                                                                                                                                                                                                                                                                                                                                                                                                                                                                                                                                                                                                                                                                                                                                                                                                                                                                                                                                                                                                                                                                                                                                                                                                                                                                                                                                                                                                                                                                                                                                                                                                                                                                                                                   | ital rior 44a oz. 5.0 0.0 4 /es 3    |
| Interior Depth 16.5" (42 of Thermostat Type Dig Fan Type Exter Refrigerant Type R13 Refrigerant Amount 2.7 of High Side PSI 238 Low Side PSI 70 Level Legs Interior Drawers Qty                                                                                                                                                                                                                                                                                                                                                                                                                                                                                                                                                                                                                                                                                                                                                                                                                                                                                                                                                                                                                                                                                                                                                                                                                                                                                                                                                                                                                                                                                                                                                                                                                                                                                                                                                                                                                                                                                                                                                | ital (ital oz. 5.0 o.0 4 (es 3 itm)) |
| Interior Depth 16.5" (42 of Thermostat Type Dig Fan Type Exter Refrigerant Type R13 Refrigerant Amount 2.7 of High Side PSI 238 Low Side PSI 70 Level Legs Interior Drawers Drawers Qty  Compressor Step Height 6.0" (15 of Thermostat Type R13 PSI                                                                                                                                                                                                                                                                                                                                                                                                                                                                                                                                                                                                                                                                                                                                                                                                                                                                                                                                                                                                                                                                                                                                                                                                                                                                                                                                                                                                                                                                                                                                                                                                                                                                                                                                                                                                                                        | m) ital ital oz. 5.0 0.0 4 (es 3 im) |