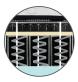

#### **COMFORT LAYERS**

- Plush Graphite infused Celsion™ TerraPur™ latex
- Luxury Firm Graphite infused Celsion™ TerraPur™ latex
- Micro Coils 19 gauge
- 8 lbs cotton
- Micro Coils 19 gauge
- Luxury firm Advance
   Micro-touch Coil™ material
- Total micro coil count: King 4,800 - Queen 4,160

#### SUPPORT SYSTEM

- Specially designed high density perimeter support
- 8" Support-flex™ tempered 15 gauge individually wrapped coils
- Perimeter coil count: King 1,052 and Queen 842

#### **MICRO COILS**

19 gauge micro coils increases coil count and brings support to the comfort layers.