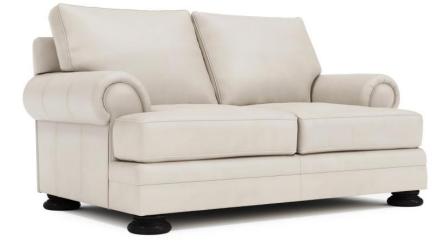

# Foster Leather Loveseat Without Pillows & Nails

# Dimensions

W: 72 in D: 44 in H: 39 in W: 182.88 cm D: 111.76 cm H: 99.06 cm SD: 26 in SH: 19 in AH: 26 in SD: 66.04 cm SH: 48.26 cm AH: 66.04 cm BA: 48.5 in BA: 123.19 cm