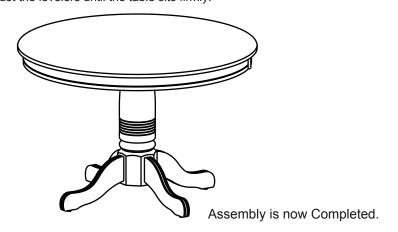

GNWU6/7 Page 1 of 2 MADE IN MALAYSIA

# WINNERS ONLY® Assembly Instructions

# DF54242F/DF54242W/DP54242T/B / DB54242 42" ROUND TABLE

# ASSEMBLY: STEP 1

- **1.1-**Turn the Pedestal Stand upside down on a soft protective surface. Attach Leg by inserting pedestal leg through per-drilled holes on pedestal.
- 1.2-Use Flat Washer(3), Lock Washer(2), Hex Nuts (1) and Wrench(4) to attached the pedestal Leg to the pedestal stand.
- 1.3-Repeat step 1.2 For the remaining pedestal legs Leg, once all pedestal leg been attached turn the Base assembly Right side up.



2.1-Align and attach the table top to the base Assembly by inserting Flat Washer(3), Lock Washer(2) and Hex Nut (1) tighten all nuts using Wrench(4) provided.





#### STEP 3

**3.1**- Adjust the levelers until the table sits firmly.



#### **CARE INSTRUCTION**

- ~ Be sure to use the same type of polish consistenly. Your furniture will appear cloudy or streaky if oil based or wax based polishes are interchanged.
- ~ Spray your furniture surface evenly. Wipe in a circular motion with a soft clean cloth.