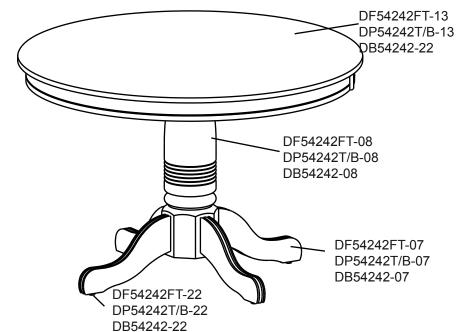

#### DESCRIPTION **PART NO FIGURE** QTY DF54242FT-01 DP54242T/B-01 **PO**05 Hardware Bag 1 pce DB54242-01 DF54242FT-13 DP54242T/B-13 Table Top 1 pce DB54242-13 DF54242FT-08 DP54242T/B-08 1 pce Pedestal Stand DB54242-08 DF54242FT-07 DP54242T/B-07 Pedestal Leg 4 pcs DB54242-07 DF54242FT-18 DP54242T/B-18 1 pce Mounting Plate DB54242-18 DF54242FT-22 DP54242T/B-22 4 pcs Levelers DB54242-22