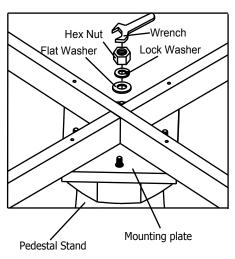

2.1-Align and attach the table top to the base Assembly by inserting Flat Washer(3), Lock Washer(2) and Hex Nut (1) tighten all nuts using Wrench(4) provided.