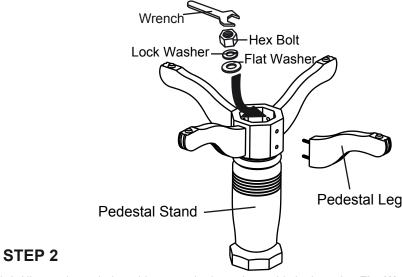

# ASSEMBLY: STEP 1

- **1.1-**Turn the Pedestal Stand upside down on a soft protective surface. Attach Leg by inserting pedestal leg through per-drilled holes on pedestal.
- 1.2-Use Flat Washer(3), Lock Washer(2), Hex Nuts (1) and Wrench(4) to attached the pedestal Leg to the pedestal stand.
- 1.3-Repeat step 1.2 For the remaining pedestal legs Leg, once all pedestal leg been attached turn the Base assembly Right side up.