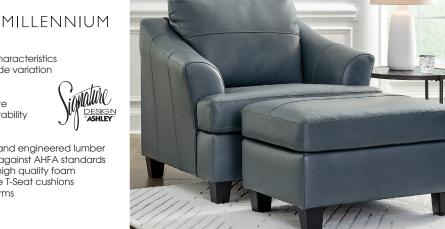

## Features:

- Features Leather Match upholstery
- Due to its natural origin, real leather can show individual characteristics such as healed scars, growth marks, grain variation and shade variation
- Natural variations make each hide unique and
- do not detract from the wearing qualities of leather
- Frame constructions have been rigorously tested to simulate the home and transportation environments for improved durability
- Frame components are secured with combinations of glue, blocks, interlocking panels and staples
- Seats and back spring rails are cut from mixed hardwood and engineered lumber
- All fabrics are pre-approved for wearability and durability against AHFA standards
- Cushions are constructed of low melt fiber wrapped over high quality foam
- Features attached back cushions along with non-reversible T-Seat cushions
- Features the contemporary look of stylishly shaped track arms
- Features tapered accent leas with faux wood finish
- Sleeper features easy to lift mechanism and Memory Foam mattress atop a supportive steel frame