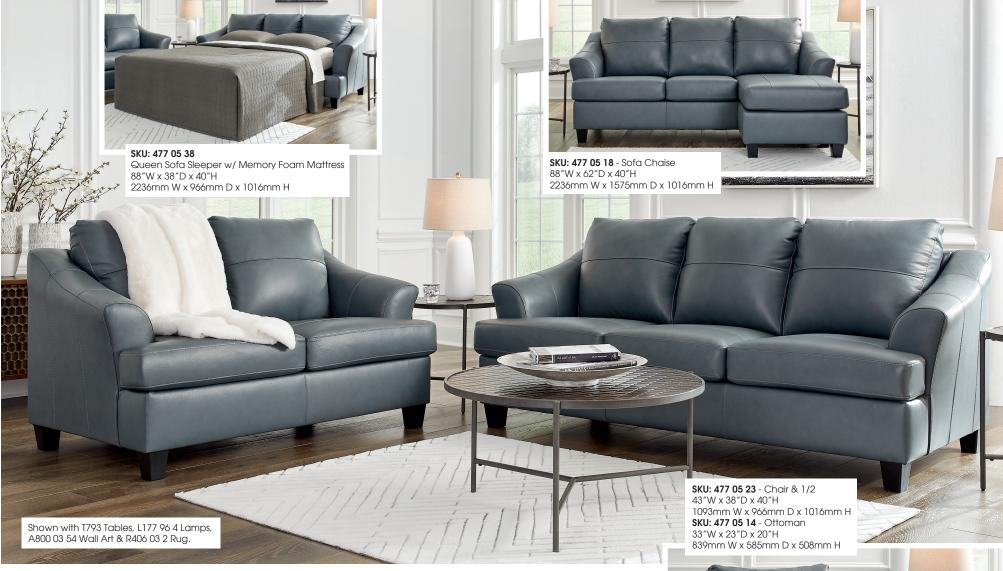

## "Genoa-Steel" 477 05

SKU: 477 05 38

Sofa 88"W x 38"D x 40"H 2236mm W x 966mm D x 1016mm H

SKU: 477 05 35

Loveseat 65"W x 38"D x 40"H 1651mm W x 966mm D x 1016mm H