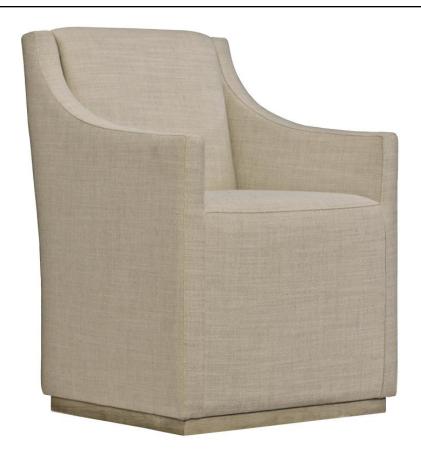

# Casey Arm Chair

#### Item

398X04G

# **Dimensions**

W: 25.75 in D: 24.5 in H: 35 in
W: 65.41 cm D: 62.23 cm H: 88.9 cm
SD: 19 in SH: 19 in AH: 24.75 in
SD: 48.26 cm SH: 48.26 cm AH: 62.87 cm

#### **Finishes**

Wood: Morel

## **Fabrics**

Body: B502

#### **Features**

- Upholstered arm chair with stitched slipcover look
- Small plinth base in Morel finish with concealed non-marring heavy-duty casters
- Glides
- Reclaimed pine planks may include nail holes and other natural markings
- Due to the nature of the materials, each piece will be unique
- Part of the Highland Park collection, winner of an ISFD Pinnacle Award for product design.
- Specifications subject to change without notice