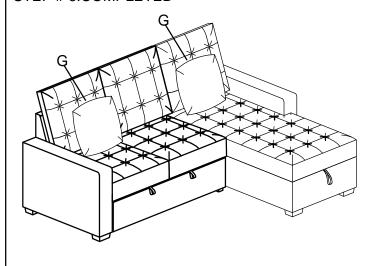

|                   | 1   | BACK FRAME         |
| С   |                   | 1   | CHAIR BACK CUSHION |
| D   | 115*85*45mm       | 4   | WOODEN LEGS        |
| Е   | 70*45*45mm        | 1   | WOODEN LEGS        |
| F   | <b>()</b> M5*40mm | 10  | WOOD SCREW         |
| G   | 0                 | 2   | PILLOW             |

## PARTS LIST-LL

| NO. | PARTS LIST | QTY | DESCRIPTION           |
|-----|------------|-----|-----------------------|
| Н   |            | 1   | SEAT FRAME            |
| Ι   |            | 1   | BACK FRAME            |
| J   |            | 2   | 2-SEATER BACK CUSHION |



MADE IN VIETNAM Page: 1/2



# ASSEMBLY INSTRUCTION

ITEM NO: 9816GY-LL (1/2)Left Side 2-Seater with Pull-out Bed 9816GY-RC (2/2)Right Side Chaise with Hidden Storage









# STEP # 6:COMPLETED





## CARE INSTRUCTION FOR FABRIC FURNITURE

In order to maintain the original appearance of your fabric funiture, please follow below simple care procedures.

°Avoid exposing furniture directly to sunlight or heating and air conditioning outlets. Exposure to sunlight or heating and air conditioning outlets will fade/damage fabric.

°Wipe gently with a damp soft cloth to remove dust, dirt and any grime build up.

MADE IN VIETNAM Page: 2/2