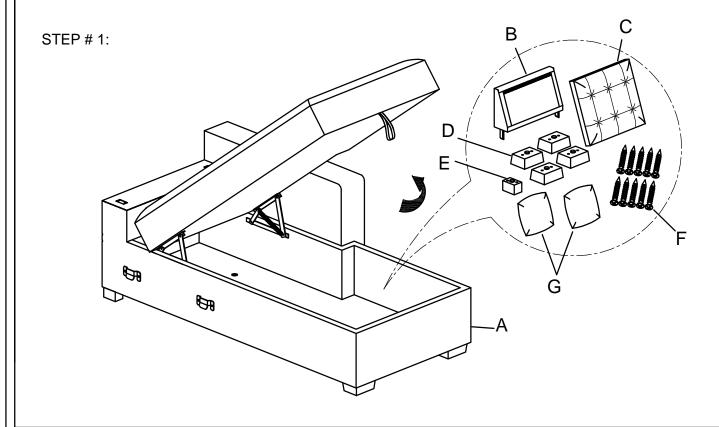

## PARTS LIST-RC

| NO. | PARTS LIST        | QTY | DESCRIPTION        |
|-----|-------------------|-----|--------------------|
| А   |                   | 1   | SEAT FRAME         |
| В   |                   | 1   | BACK FRAME         |
| С   |                   | 1   | CHAIR BACK CUSHION |
| D   | 115*85*45mm       | 4   | WOODEN LEGS        |
| Е   | 70*45*45mm        | 1   | WOODEN LEGS        |
| F   | <b>()</b> M5*40mm | 10  | WOOD SCREW         |
| G   | 0                 | 2   | PILLOW             |

## PARTS LIST-LL

| NO. | PARTS LIST | QTY | DESCRIPTION           |
|-----|------------|-----|-----------------------|
| Н   |            | 1   | SEAT FRAME            |
| Ι   |            | 1   | BACK FRAME            |
| J   |            | 2   | 2-SEATER BACK CUSHION |