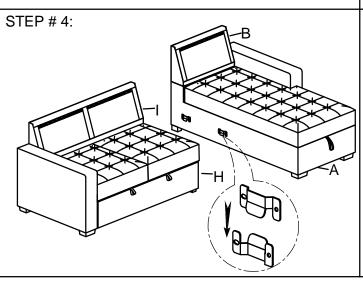

SEAT FRAME         |
| В   |                   | 1   | BACK FRAME         |
| С   |                   | 1   | CHAIR BACK CUSHION |
| D   | 115*85*45mm       | 4   | WOODEN LEGS        |
| Е   | 70*45*45mm        | 1   | WOODEN LEGS        |
| F   | <b>()</b> M5*40mm | 10  | WOOD SCREW         |
| G   | 0                 | 2   | PILLOW             |

## PARTS LIST-LL

| NO. | PARTS LIST | QTY | DESCRIPTION           |
|-----|------------|-----|-----------------------|
| Н   |            | 1   | SEAT FRAME            |
| Ι   |            | 1   | BACK FRAME            |
| J   |            | 2   | 2-SEATER BACK CUSHION |



MADE IN VIETNAM Page: 1/2



# ASSEMBLY INSTRUCTION

ITEM NO: 9816GY-LL (1/2)Left Side 2-Seater with Pull-out Bed 9816GY-RC (2/2)Right Side Chaise with Hidden Storage









# STEP # 6:COMPLETED





## CARE INSTRUCTION FOR FABRIC FURNITURE

In order to maintain the original appearance of your fabric funiture, please follow below simple care procedures.

°Avoid exposing furniture directly to sunlight or heating and air conditioning outlets. Exposure to sunlight or heating and air conditioning outlets will fade/damage fabric.

°Wipe gently with a damp soft cloth to remove dust, dirt and any grime build up.

MADE IN VIETNAM Page: 2/2