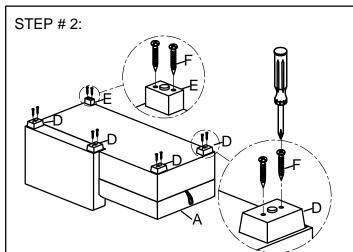

## PARTS LIST-RC

| NO. | PARTS LIST        | QTY | DESCRIPTION        |
|-----|-------------------|-----|--------------------|
| А   |                   | 1   | SEAT FRAME         |
| В   |                   | 1   | BACK FRAME         |
| С   |                   | 1   | CHAIR BACK CUSHION |
| D   | 115*85*45mm       | 4   | WOODEN LEGS        |
| Е   | 70*45*45mm        | 1   | WOODEN LEGS        |
| F   | <b>()</b> M5*40mm | 10  | WOOD SCREW         |
| G   | 0                 | 2   | PILLOW             |

## PARTS LIST-LL

| NO. | PARTS LIST | QTY | DESCRIPTION           |
|-----|------------|-----|-----------------------|
| Н   |            | 1   | SEAT FRAME            |
| Ι   |            | 1   | BACK FRAME            |
| J   |            | 2   | 2-SEATER BACK CUSHION |