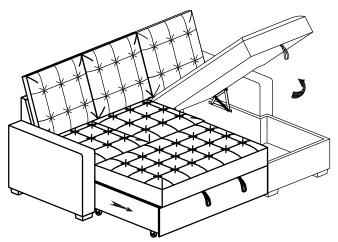

# **ASSEMBLY INSTRUCTION**

ITEM NO: 9816GY-LL (1/2)Left Side 2-Seater with Pull-out Bed 9816GY-RC (2/2)Right Side Chaise with Hidden Storage

9816GY-RC: Chaise back cushion, pillow, wooden legs and hardware are stored in the hidden storage. please take out for assembly.

## PARTS LIST-RC

| NO. | PARTS LIST        | QTY | DESCRIPTION        |
|-----|-------------------|-----|--------------------|
| А   |                   | 1   | SEAT FRAME         |
| В   |                   | 1   | BACK FRAME         |
| С   |                   | 1   | CHAIR BACK CUSHION |
| D   | 115*85*45mm       | 4   | WOODEN LEGS        |
| Е   | 70*45*45mm        | 1   | WOODEN LEGS        |
| F   | <b>()</b> M5*40mm | 10  | WOOD SCREW         |
| G   | 0                 | 2   | PILLOW             |

## PARTS LIST-LL

| NO. | PARTS LIST | QTY | DESCRIPTION           |
|-----|------------|-----|-----------------------|
| Н   |            | 1   | SEAT FRAME            |
| Ι   |            | 1   | BACK FRAME            |
| J   |            | 2   | 2-SEATER BACK CUSHION |