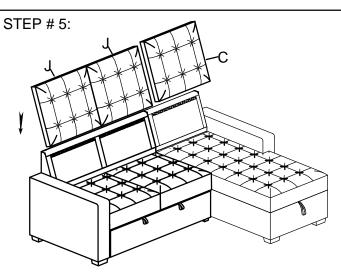

# **ASSEMBLY INSTRUCTION**

ITEM NO: 9816GY-LL (1/2)Left Side 2-Seater with Pull-out Bed 9816GY-RC (2/2)Right Side Chaise with Hidden Storage

9816GY-RC: Chaise back cushion, pillow, wooden legs and hardware are stored in the hidden storage. please take out for assembly.

## PARTS LIST-RC

| NO. | PARTS LIST        | QTY | DESCRIPTION        |
|-----|-------------------|-----|--------------------|
| А   |                   | 1   | SEAT FRAME         |
| В   |                   | 1   | BACK FRAME         |
| С   |                   | 1   | CHAIR BACK CUSHION |
| D   | 115*85*45mm       | 4   | WOODEN LEGS        |
| Е   | 70*45*45mm        | 1   | WOODEN LEGS        |
| F   | <b>()</b> M5*40mm | 10  | WOOD SCREW         |
| G   | 0                 | 2   | PILLOW             |

## PARTS LIST-LL

| NO. | PARTS LIST | QTY | DESCRIPTION           |
|-----|------------|-----|-----------------------|
| Н   |            | 1   | SEAT FRAME            |
| Ι   |            | 1   | BACK FRAME            |
| J   |            | 2   | 2-SEATER BACK CUSHION |