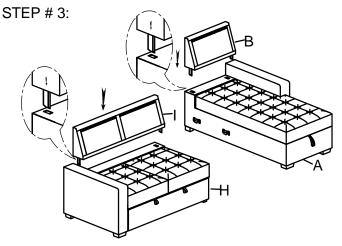

## PARTS LIST-RC

| NO. | PARTS LIST        | QTY | DESCRIPTION        |
|-----|-------------------|-----|--------------------|
| А   |                   | 1   | SEAT FRAME         |
| В   |                   | 1   | BACK FRAME         |
| С   |                   | 1   | CHAIR BACK CUSHION |
| D   | 115*85*45mm       | 4   | WOODEN LEGS        |
| Е   | 70*45*45mm        | 1   | WOODEN LEGS        |
| F   | <b>()</b> M5*40mm | 10  | WOOD SCREW         |
| G   | 0                 | 2   | PILLOW             |

## PARTS LIST-LL

| NO. | PARTS LIST | QTY | DESCRIPTION           |
|-----|------------|-----|-----------------------|
| Н   |            | 1   | SEAT FRAME            |
| Ι   |            | 1   | BACK FRAME            |
| J   |            | 2   | 2-SEATER BACK CUSHION |