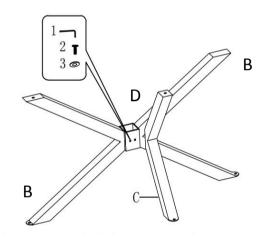

start of assembly.
- 3. Please follow attached instructions in the same sequence as numbered to assure fast & easy assembly.



### **WARNING!**

- 1. Don't attempt to repair or modify parts that are broken or defective. Please contact the store immediately.
- 2. This product is for home use only and not intended for commercial establishments.

## HARDWARE IDENTIFICATION

## **Z-HARDWARE PACK IS LOCATED IN 710218 (B2)**

| - | 1PC   |
|---|-------|
| 0 | 12PCS |
| 0 | 12PCS |
|   |       |
|   |       |
|   |       |
|   |       |
|   |       |

Hardware pack is located in 710218 B2

### NOTE:

Phillips head screw driver is required in the assembly process; however, manufacturer does not provide this item.

PAGE 3 OF 5

## **ASSEMBLY INSTRUCTIONS**

## STEP 1





## STEP 2



## STEP 3



## STEP 4



STEP 5



TIGHT THE BASE AND TOP TOGETHER

## STEP 6



PAGE 4 OF 5 COASTERFURNITURE.COM





Note: Dimension tolerance ±5%