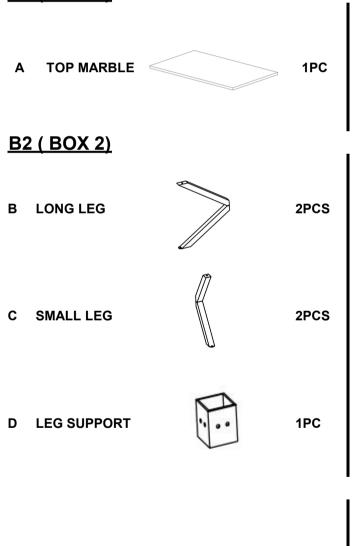

## PARTS IDENTIFICATION

### **B1 (BOX 1)**

A TOP MARBLE

1PC

### **B2 (BOX 2)**

B LONG LEG

4PCS

C LEG SUPPORT

1PC