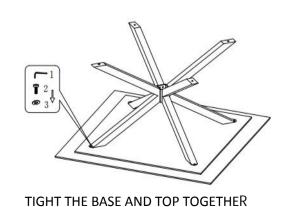

use only and not intended for commercial establishments.

## HARDWARE IDENTIFICATION

I

## **Z-HARDWARE PACK IS LOCATED IN 710217 (B2)**

| 1 | ALLEN WRENCH            |   | 1PC  |
|---|-------------------------|---|------|
|   | SHORT BOLT<br>(M8*16mm) | 0 | 8PCS |
| 3 | FLAT WASHER             | 0 | 8PCS |
|   |                         |   |      |
|   |                         |   |      |
|   |                         |   |      |
|   |                         |   |      |
|   |                         |   |      |

Hardware pack is located in 710217 B2

### NOTE:

Phillips head screw driver is required in the assembly process; however, manufacturer does not provide this item.

PAGE 3 OF 5

## **ASSEMBLY INSTRUCTIONS**

## STEP 1





## STEP 2



## STEP 3



## STEP 4



## STEP 5



## STEP 6





PAGE 4 OF 5





Note: Dimension tolerance ±5%



# ASSEMBLY INSTRUCTIONS COASTER FINE FURNITURE



Fine Furniture for every stage of life

# 710218 COFFEE TABLE



### **ASSEMBLY INSTRUCTIONS**

### **ASSEMBLY TIPS:**

- 1. Remove hardware from box and sort by size.
- 2. Please check to see that all hardware and parts are present prior to start of assembly.
- 3. Please follow attached instructions in the same sequence as numbered to assure fast & easy assembly.



### **WARNING!**

- 1. Don't attempt to repair or modify parts that are broken or defective. Please contact the store immediately.
- 2. This product is for home use only and not intended for commercial establishments.



ASSEMBLY TIME

15 MINUTES

## **PARTS IDENTIFICATION**

### **B1 (BOX 1)**



### NOTE:

Phi