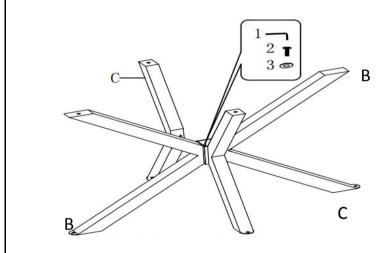

embly.
- 3. Please follow attached instructions in the same sequence as numbered to assure fast & easy assembly.



### **WARNING!**

- 1. Don't attempt to repair or modify parts that are broken or defective. Please contact the store immediately.
- 2. This product is for home use only and not intended for commercial establishments.

## HARDWARE IDENTIFICATION

## **Z-HARDWARE PACK IS LOCATED IN 710218 (B2)**

| - | 1PC   |
|---|-------|
| 0 | 12PCS |
| 0 | 12PCS |
|   |       |
|   |       |
|   |       |
|   |       |
|   |       |

Hardware pack is located in 710218 B2

### NOTE:

Phillips head screw driver is required in the assembly process; however, manufacturer does not provide this item.

PAGE 3 OF 5

## **ASSEMBLY INSTRUCTIONS**

## STEP 1





## STEP 2



## STEP 3



## STEP 4



STEP 5



TIGHT THE BASE AND TOP TOGETHER

## STEP 6



PAGE 4 OF 5 COASTERFURNITURE.COM





Note: Dimension tolerance ±5%