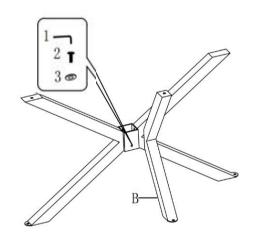

This product is for home use only and not intended for commercial establishments.

## HARDWARE IDENTIFICATION

I

## **Z-HARDWARE PACK IS LOCATED IN 710217 (B2)**

| 1 | ALLEN WRENCH            |   | 1PC  |
|---|-------------------------|---|------|
|   | SHORT BOLT<br>(M8*16mm) | 0 | 8PCS |
| 3 | FLAT WASHER             | 0 | 8PCS |
|   |                         |   |      |
|   |                         |   |      |
|   |                         |   |      |
|   |                         |   |      |
|   |                         |   |      |

Hardware pack is located in 710217 B2

### NOTE:

Phillips head screw driver is required in the assembly process; however, manufacturer does not provide this item.

PAGE 3 OF 5

## **ASSEMBLY INSTRUCTIONS**

## STEP 1





## STEP 2



## STEP 3



## STEP 4



## STEP 5



## STEP 6





PAGE 4 OF 5





Note: Dimension tolerance ±5%



# ASSEMBLY INSTRUCTIONS COASTER FINE FURNITURE



Fine Furniture for every stage of life

# 710218 COFFEE TABLE



### **ASSEMBLY INSTRUCTIONS**

### **ASSEMBLY TIPS:**

- 1. Remove hardware from box and sort by size.
- 2. Please check to see that all hardware and parts are present prior to start of assembly.
- 3. Please follow attached instructions in the same sequence as numbered to assure fast & easy assembly.



### **WARNING!**

- 1. Don't attempt to repair or modify parts that are broken or defective. Please contact the store immediately.
- 2. This product is for home use only and not intended for commercial establishments.



ASSEMBLY TIME

15 MINUTES

## **PARTS IDENTIFICATION**

### **B1 (