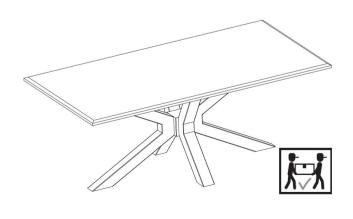

ame sequence as numbered to assure fast & easy assembly.



### **WARNING!**

- 1. Don't attempt to repair or modify parts that are broken or defective. Please contact the store immediately.
- 2. This product is for home use only and not intended for commercial establishments.

## HARDWARE IDENTIFICATION

## **Z-HARDWARE PACK IS LOCATED IN 710218 (B2)**

| - | 1PC   |
|---|-------|
| 0 | 12PCS |
| 0 | 12PCS |
|   |       |
|   |       |
|   |       |
|   |       |
|   |       |

Hardware pack is located in 710218 B2

### NOTE:

Phillips head screw driver is required in the assembly process; however, manufacturer does not provide this item.

PAGE 3 OF 5

## **ASSEMBLY INSTRUCTIONS**

## STEP 1





## STEP 2



## STEP 3



## STEP 4



STEP 5



TIGHT THE BASE AND TOP TOGETHER

## STEP 6



PAGE 4 OF 5 COASTERFURNITURE.COM





Note: Dimension tolerance ±5%