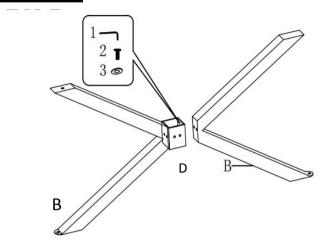

sent prior to start of assembly.
- 3. Please follow attached instructions in the same sequence as numbered to assure fast & easy assembly.



### **WARNING!**

- 1. Don't attempt to repair or modify parts that are broken or defective. Please contact the store immediately.
- 2. This product is for home use only and not intended for commercial establishments.

## HARDWARE IDENTIFICATION

## **Z-HARDWARE PACK IS LOCATED IN 710218 (B2)**

| - | 1PC   |
|---|-------|
| 0 | 12PCS |
| 0 | 12PCS |
|   |       |
|   |       |
|   |       |
|   |       |
|   |       |

Hardware pack is located in 710218 B2

### NOTE:

Phillips head screw driver is required in the assembly process; however, manufacturer does not provide this item.

PAGE 3 OF 5

## **ASSEMBLY INSTRUCTIONS**

## STEP 1





## STEP 2



## STEP 3



## STEP 4



STEP 5



TIGHT THE BASE AND TOP TOGETHER

## STEP 6



PAGE 4 OF 5 COASTERFURNITURE.COM





Note: Dimension tolerance ±5%