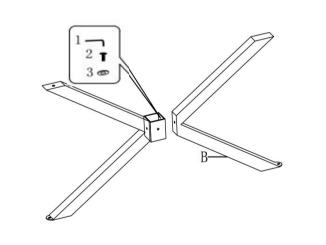

is for home use only and not intended for commercial establishments.

## HARDWARE IDENTIFICATION

I

## **Z-HARDWARE PACK IS LOCATED IN 710217 (B2)**

| 1 | ALLEN WRENCH            |   | 1PC  |
|---|-------------------------|---|------|
|   | SHORT BOLT<br>(M8*16mm) | 0 | 8PCS |
| 3 | FLAT WASHER             | 0 | 8PCS |
|   |                         |   |      |
|   |                         |   |      |
|   |                         |   |      |
|   |                         |   |      |
|   |                         |   |      |

Hardware pack is located in 710217 B2

### NOTE:

Phillips head screw driver is required in the assembly process; however, manufacturer does not provide this item.

PAGE 3 OF 5

## **ASSEMBLY INSTRUCTIONS**

## STEP 1





## STEP 2



## STEP 3



## STEP 4



## STEP 5



## STEP 6





PAGE 4 OF 5





Note: Dimension tolerance ±5%



# ASSEMBLY INSTRUCTIONS COASTER FINE FURNITURE



Fine Furniture for every stage of life

# 710218 COFFEE TABLE



### **ASSEMBLY INSTRUCTIONS**

### **ASSEMBLY TIPS:**

- 1. Remove hardware from box and sort by size.
- 2. Please check to see that all hardware and parts are present prior to start of assembly.
- 3. Please follow attached instructions in the same sequence as numbered to assure fast & easy assembly.



### **WARNING!**

- 1. Don't attempt to repair or modify parts that are broken or defective. Please contact the store immediately.
- 2. This product is for home use only and not intended for commercial establishments.



ASSEMBLY TIME

15 MINUTES

## **PARTS IDENTIFICATION**

### **B1 (BOX 1)**



#