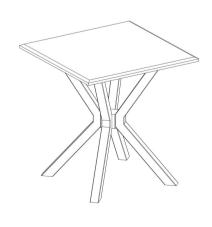

not intended for commercial establishments.

## HARDWARE IDENTIFICATION

I

## **Z-HARDWARE PACK IS LOCATED IN 710217 (B2)**

| 1 | ALLEN WRENCH            |   | 1PC  |
|---|-------------------------|---|------|
|   | SHORT BOLT<br>(M8*16mm) | 0 | 8PCS |
| 3 | FLAT WASHER             | 0 | 8PCS |
|   |                         |   |      |
|   |                         |   |      |
|   |                         |   |      |
|   |                         |   |      |
|   |                         |   |      |

Hardware pack is located in 710217 B2

### NOTE:

Phillips head screw driver is required in the assembly process; however, manufacturer does not provide this item.

PAGE 3 OF 5

## **ASSEMBLY INSTRUCTIONS**

## STEP 1





## STEP 2



## STEP 3



## STEP 4



## STEP 5



## STEP 6





PAGE 4 OF 5





Note: Dimension tolerance ±5%



# ASSEMBLY INSTRUCTIONS COASTER FINE FURNITURE



Fine Furniture for every stage of life

# 710218 COFFEE TABLE



### **ASSEMBLY INSTRUCTIONS**

### **ASSEMBLY TIPS:**

- 1. Remove hardware from box and sort by size.
- 2. Please check to see that all hardware and parts are present prior to start of assembly.
- 3. Please follow attached instructions in the same sequence as numbered to assure fast & easy assembly.



### **WARNING!**

- 1. Don't attempt to repair or modify parts that are broken or defective. Please contact the store immediately.
- 2. This product is for home use only and not intended for commercial establishments.



ASSEMBLY TIME

15 MINUTES

## **PARTS IDENTIFICATION**

### **B1 (BOX 1)**



### NOTE:

Phillips head sc