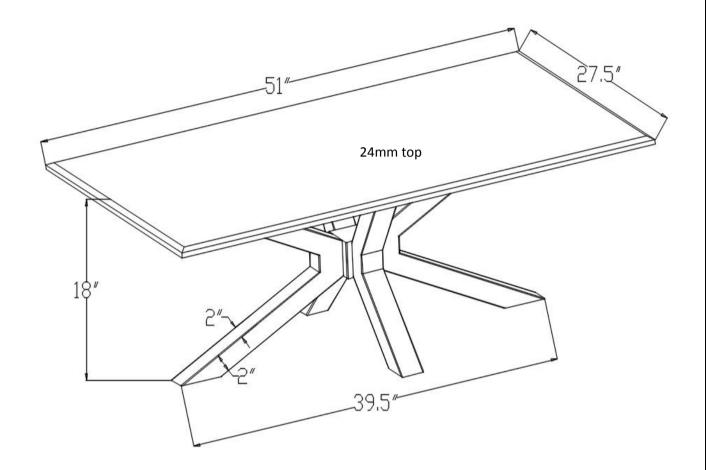

t & easy assembly.



### **WARNING!**

- 1. Don't attempt to repair or modify parts that are broken or defective. Please contact the store immediately.
- 2. This product is for home use only and not intended for commercial establishments.

## HARDWARE IDENTIFICATION

## **Z-HARDWARE PACK IS LOCATED IN 710218 (B2)**

| - | 1PC   |
|---|-------|
| 0 | 12PCS |
| 0 | 12PCS |
|   |       |
|   |       |
|   |       |
|   |       |
|   |       |

Hardware pack is located in 710218 B2

### NOTE:

Phillips head screw driver is required in the assembly process; however, manufacturer does not provide this item.

PAGE 3 OF 5

## **ASSEMBLY INSTRUCTIONS**

## STEP 1





## STEP 2



## STEP 3



## STEP 4



STEP 5



TIGHT THE BASE AND TOP TOGETHER

## STEP 6



PAGE 4 OF 5 COASTERFURNITURE.COM





Note: Dimension tolerance ±5%