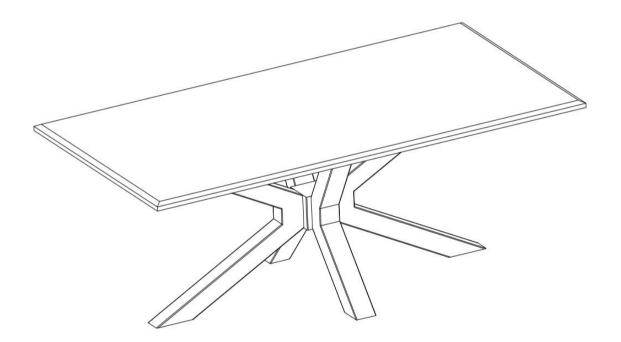

CATED IN 710217 (B2)**

| 1 | ALLEN WRENCH            |   | 1PC  |
|---|-------------------------|---|------|
|   | SHORT BOLT<br>(M8*16mm) | 0 | 8PCS |
| 3 | FLAT WASHER             | 0 | 8PCS |
|   |                         |   |      |
|   |                         |   |      |
|   |                         |   |      |
|   |                         |   |      |
|   |                         |   |      |

Hardware pack is located in 710217 B2

### NOTE:

Phillips head screw driver is required in the assembly process; however, manufacturer does not provide this item.

PAGE 3 OF 5

## **ASSEMBLY INSTRUCTIONS**

## STEP 1





## STEP 2



## STEP 3



## STEP 4



## STEP 5



## STEP 6





PAGE 4 OF 5





Note: Dimension tolerance ±5%



# ASSEMBLY INSTRUCTIONS COASTER FINE FURNITURE



Fine Furniture for every stage of life

# 710218 COFFEE TABLE



### **ASSEMBLY INSTRUCTIONS**

### **ASSEMBLY TIPS:**

- 1. Remove hardware from box and sort by size.
- 2. Please check to see that all hardware and parts are present prior to start of assembly.
- 3. Please follow attached instructions in the same sequence as numbered to assure fast & easy assembly.



### **WARNING!**

- 1. Don't attempt to repair or modify parts that are broken or defective. Please contact the store immediately.
- 2. This product is for home use only and not intended for commercial establishments.



ASSEMBLY TIME

15 MINUTES

## **PARTS IDENTIFICATION**

### **B1 (BOX 1)**



### NOTE:

Phillips head screw driver is required in the assembly process; however, manufacturer does not provide this item.

###