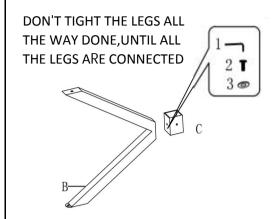

the store immediately.
- 2. This product is for home use only and not intended for commercial establishments.

## HARDWARE IDENTIFICATION

I

## **Z-HARDWARE PACK IS LOCATED IN 710217 (B2)**

| 1 | ALLEN WRENCH            |   | 1PC  |
|---|-------------------------|---|------|
|   | SHORT BOLT<br>(M8*16mm) | 0 | 8PCS |
| 3 | FLAT WASHER             | 0 | 8PCS |
|   |                         |   |      |
|   |                         |   |      |
|   |                         |   |      |
|   |                         |   |      |
|   |                         |   |      |

Hardware pack is located in 710217 B2

### NOTE:

Phillips head screw driver is required in the assembly process; however, manufacturer does not provide this item.

PAGE 3 OF 5

## **ASSEMBLY INSTRUCTIONS**

## STEP 1





## STEP 2



## STEP 3



## STEP 4



## STEP 5



## STEP 6





PAGE 4 OF 5





Note: Dimension tolerance ±5%



# ASSEMBLY INSTRUCTIONS COASTER FINE FURNITURE



Fine Furniture for every stage of life

# 710218 COFFEE TABLE



### **ASSEMBLY INSTRUCTIONS**

### **ASSEMBLY TIPS:**

- 1. Remove hardware from box and sort by size.
- 2. Please check to see that all hardware and parts are present prior to start of assembly.
- 3. Please follow attached instructions in the same sequence as numbered to assure fast & easy assembly.



### **WARNING!**

- 1. Don't attempt to repair or modify parts that are broken or defective. Please contact the store immediately.
- 2. This product is for home use only and not intended for commercial establishments.



ASSEMBLY TIME

15 MINUTES

## **PARTS