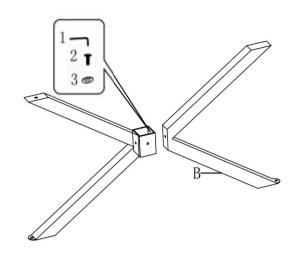

diately.
- 2. This product is for home use only and not intended for commercial establishments.

## HARDWARE IDENTIFICATION

I

## **Z-HARDWARE PACK IS LOCATED IN 710217 (B2)**

| 1 | ALLEN WRENCH            |   | 1PC  |
|---|-------------------------|---|------|
|   | SHORT BOLT<br>(M8*16mm) | 0 | 8PCS |
| 3 | FLAT WASHER             | 0 | 8PCS |
|   |                         |   |      |
|   |                         |   |      |
|   |                         |   |      |
|   |                         |   |      |
|   |                         |   |      |

Hardware pack is located in 710217 B2

### NOTE:

Phillips head screw driver is required in the assembly process; however, manufacturer does not provide this item.

PAGE 3 OF 5

## **ASSEMBLY INSTRUCTIONS**

## STEP 1





## STEP 2



## STEP 3



## STEP 4



## STEP 5



## STEP 6





PAGE 4 OF 5





Note: Dimension tolerance ±5%



# ASSEMBLY INSTRUCTIONS COASTER FINE FURNITURE



Fine Furniture for every stage of life

# 710218 COFFEE TABLE



### **ASSEMBLY INSTRUCTIONS**

### **ASSEMBLY TIPS:**

- 1. Remove hardware from box and sort by size.
- 2. Please check to see that all hardware and parts are present prior to start of assembly.
- 3. Please follow attached instructions in the same sequence as numbered to assure fast & easy assembly.



### **WARNING!**

- 1. Don't attempt to repair or modify parts that are broken or defective. Please contact the store immediately.
- 2. This product is for home use only and not intended for commercial establishments.



ASSEMBLY TIME

15 MINUTES

## **PARTS IDENTIFICATION*