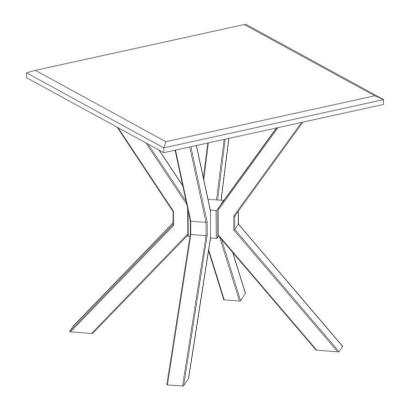

## PARTS IDENTIFICATION

### **B1 (BOX 1)**

A TOP MARBLE

1PC

### **B2 (BOX 2)**

B LONG LEG

4PCS

C LEG SUPPORT

1PC