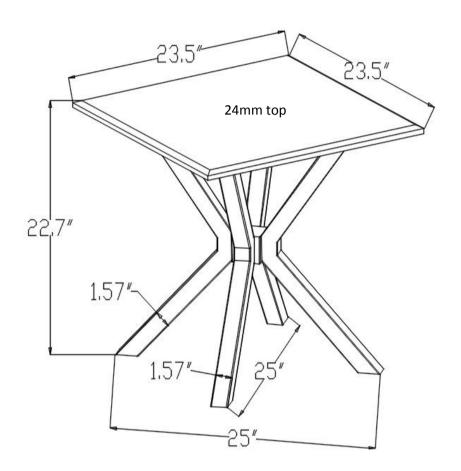

# 710217 END TABLE

## PARTS IDENTIFICATION

### **B1 (BOX 1)**

A TOP MARBLE

1PC

### **B2 (BOX 2)**

B LONG LEG

4PCS

C LEG SUPPORT

1PC