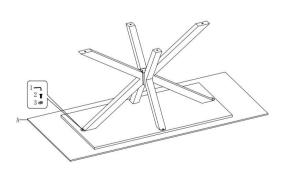

## STEP 1

## STEP 2

## STEP 3

## STEP 4

## STEP 5

## STEP 6

PAGE 4 OF 5

Note: Dimension tolerance ±5%