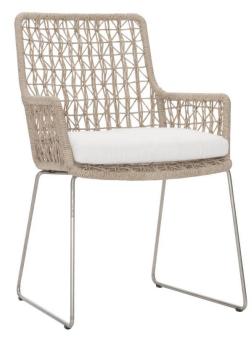

# **Pieces Shown**

X0352CQ Carmel Fabric Pad X03552 Carmel Arm Chair

# Dimensions

W: 23 in D: 23.75 in H: 36 in W: 58.42 cm D: 60.33 cm H: 91.44 cm SD: 18 in SH: 18 in AH: 26 in SD: 45.72 cm SH: 45.72 cm AH: 66.04 cm

# Fabrics

Body: 6048-000

### Features

- Arm chair frame of tubular 304 Stainless steel with frame wrapped in twisted All-Weather Wicker in Hazelnut finish.
- Stainless steel outdoor glides attach to and wrap the stretchers
- Optional seat fabric pad included
- Protective cover available for an additional charge
- Specifications subject to change without notice