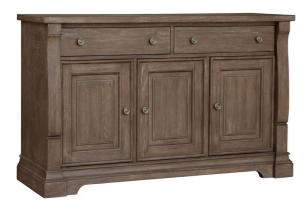

## SLF Kitchen and Dining Furniture Lawson's Creek 3-Door Server with Storage Drawers S958-146

Samuel Lawrence

SKU: S958-146

Style: Transitional

Finish: Medium Wood

Brand: SLF

**Product Description:** Bring a sense of timeless elegance and architectural interest to your space with the Lawson's Creek 3-Door Server. Large compartments behind three doors and two drawers provide ample storage for items like cutlery, napkins, or other dining or living room accessories. Aged pewter hardware delicately contrasts with the weathered oak finish, while heavy pilasters add visual impact. This server offers both functionality and appeal.

**Collection Features:** Farmhouse style and elements of transitional design effortlessly combine to create a welcoming atmosphere with the Lawson's Creek dining room collection. The weathered oak finish and aged pewter accents add timeless charm and warmth to the overall look. Heavy crown molding creates depth and shadow, enhancing the overall appearance of this group.

Status: Active

**Finish:** A weathered oak finish gives a muted, worn look, capturing the essence of time

**Features:** Transitional farmhouse style combines warmth and simplicity with a timeless appeal

Shelving behind 3 doors and two drawers offer a practical storage solution while adding a sense of elegance to your space Traditional detailing and aged pewter hardware exude a sense of elegance and refinement