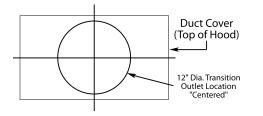

## **CONNECTION DIAGRAM**

1200 CFM Double B200 Dual Blowers (Top View)

VP563 Standard Transition Installed (Front View)

A VP563 transition is included. It is installed in the hood at the factory when crating permits. It will be located in the center of the duct cover opening (left to right & front to rear).