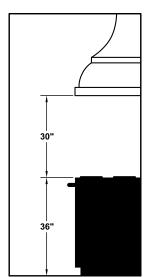

## **REC. MOUNTING HEIGHT\***

\* Exceeding recommended mounting height may compromise performance.