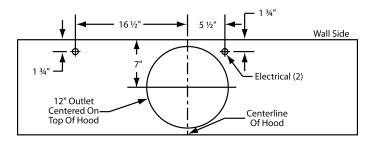

## **CONNECTION DIAGRAM**

1200 CFM Double B200 Dual Blowers (Top View)

VP563 Standard Transition Installed (Front View)

A VP563 transition is included. It is installed in the hood at the factory when crating permits. It will be located in the center of the duct cover opening (left to right & front to rear).