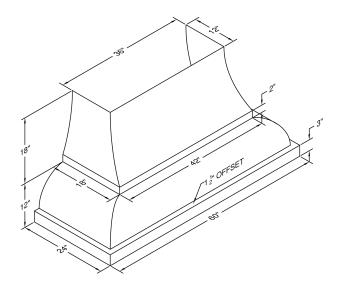

Special Notes: LED lights. This model is not available with heat lamps. Shown with optional 8' ceiling duct cover (sold separately). Optional duct covers are available in standard sizes. Duct cover top sizes may vary with height.

| WIDTH:    | 60"  |  |  |  |
|-----------|------|--|--|--|
| DEPTH:    | 24"  |  |  |  |
| HEIGHT:   | 12"  |  |  |  |
| CFM:      | 1200 |  |  |  |
| SONES:    | 6.6  |  |  |  |
| AMPS:     | 7.5  |  |  |  |
| # LIGHTS: | 4    |  |  |  |