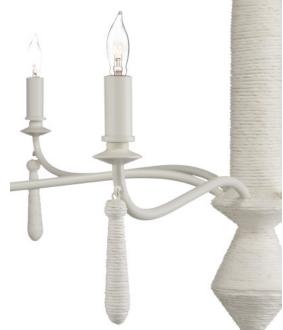

## Donnybrook Chandelier

In Stock | New

Overall: 29"h x 32.5"dia. Adjustable Height: 35.5" to 103.5"

Finish: Snow White / White Materials: Wrought Iron / Kraft Paper Twine

Item Weight: 6 lbs. Number of Lights: 6 Suggested Bulb: B Torpedo Tip Socket Type: E 12 60/360

Chain Included: 6' Snow White Cord: 13' Clear Silver The Donnybrook Chandelier is a textural work of art that combines a contemporized traditional shape and pendants wrapped in Kraft paper twine. The pale material, the wrought iron forming the undulant arms, and the hardware are made seamless when a snow white finish is applied.