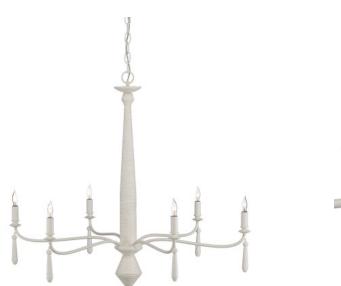

## Donnybrook Chandelier

In Stock | New

Overall: 29"h x 32.5"dia. Adjustable Height: 35.5" to 103.5"

Finish: Snow White / White Materials: Wrought Iron / Kraft Paper Twine

Item Weight: 6 lbs. Number of Lights: 6 Suggested Bulb: B Torpedo Tip Socket Type: E 12 60/360

Chain Included: 6' Snow White Cord: 13' Clear Silver The Donnybrook Chandelier is a textural work of art that combines a contemporized traditional shape and pendants wrapped in Kraft paper twine. The pale material, the wrought iron forming the undulant arms, and the hardware are made seamless when a snow white finish is applied.