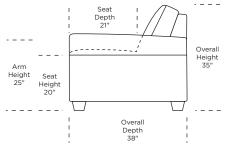

## Standard Features:

Advanced unidirectional suspension system Premium high-density. high-resiliency foam seats Welt cord detail on front arms Double-needle top-stitch Loose back and seat cushions Limited lifetime warranty on frame and suspension

## **Options:**

Premium high-density. high-resiliency foam seats encased in down Extra-firm premium high-density, high-resiliency foam seats encased in down Extra-firm premium high-density, high-resiliency foam seats Premium high-density, high-resiliency spring foam seats Premium high-density, high-resiliency spring foam seats encased in down Wood legs available in Acorn, Espresso or Walnut finish