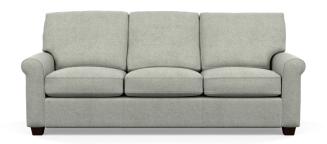

## AMERICAN LEATHER® CLASSICS

## SAVOY

AMERICAN LEATHER°

## Standard Features:

Advanced unidirectional suspension system Premium high-density. high-resiliency foam seats Welt cord detail on front arms Double-needle top-stitch Loose back and seat cushions Limited lifetime warranty on frame and suspension