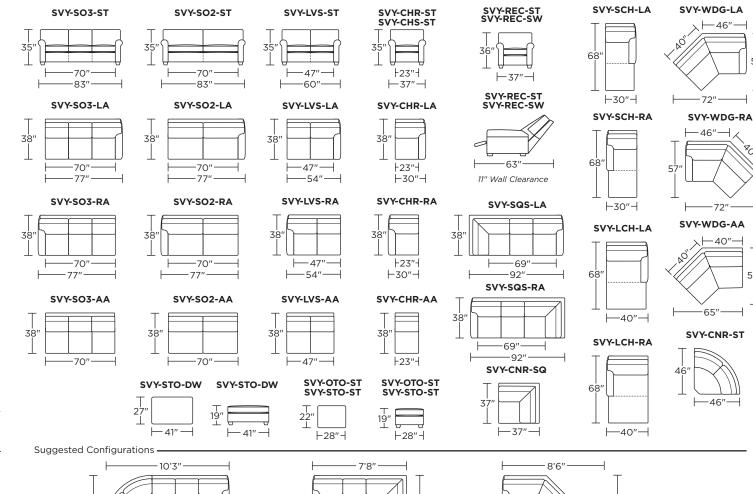

Please use actual leather, fabric, Crypton®. Sunbrella® and Ultrasuede® swatches when specifying furniture as the colors shown may vary due to the printing process.

SVY-WDG-RA

V07.12.23

SAVOY

SVY-CNR-ST SVY-LVS-RA