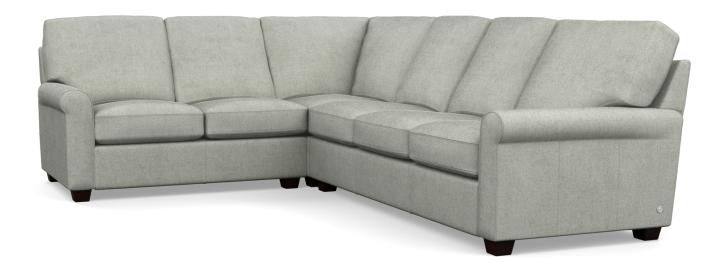

## AMERICAN LEATHER® CLASSICS

## SAVOY

AMERICAN LEATHER°

## Standard Features:

Advanced unidirectional suspension system Premium high-density. high-resiliency foam seats Welt cord detail on front arms Double-needle top-stitch Loose back and seat cushions Limited lifetime warranty on frame and suspension