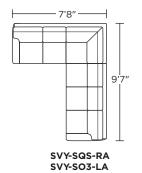

## Standard Features:

Advanced unidirectional suspension system Premium high-density. high-resiliency foam seats Welt cord detail on front arms Double-needle top-stitch Loose back and seat cushions Limited lifetime warranty on frame and suspension

## **Options:**

Premium high-density. high-resiliency foam seats encased in down Extra-firm premium high-density, high-resiliency foam seats encased in down Extra-firm premium high-density, high-resiliency foam seats Premium high-density, high-resiliency spring foam seats Premium high-density, high-resiliency spring foam seats encased in down Wood legs available in Acorn, Espresso or Walnut finish