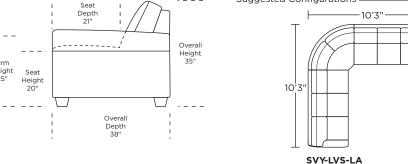

## Standard Features:

Advanced unidirectional suspension system Premium high-density. high-resiliency foam seats Welt cord detail on front arms Double-needle top-stitch Loose back and seat cushions Limited lifetime warranty on frame and suspension

## **Options:**

Premium high-density. high-resiliency foam seats encased in down Extra-firm premium high-density, high-resiliency foam seats encased in down Extra-firm premium high-density, high-resiliency foam seats Premium high-density, high-resiliency spring foam seats Premium high-density, high-resiliency spring foam seats encased in down Wood legs available in Acorn, Espresso or Walnut finish