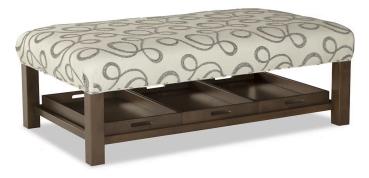

Material: Fabric
Style: Transitional

Brand: Paula Deen by Craftmaster

Product You'll love this generously scaled cocktail

Description: ottoman for it's looks, but you'll really enjoy its functional side too. A part of the

enjoy its functional side too. A part of the Paula Deen Home collection, it features a plush top and handsome transitional lines. But hidden underneath is the real prize- a trio of matching trays - perfect for snacks, beverages, or even a game. Use them anytime or all the time! Available in